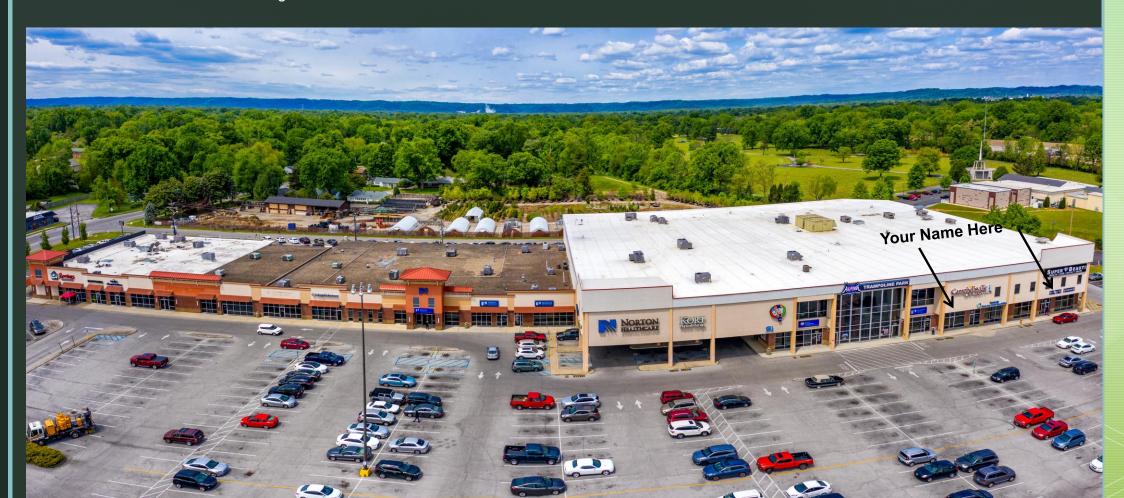

### **Outparcels**

- -Available former O'Charley's
- -Texas Roadhouse
- -El Nopal

# FOR LEASE

- Former O'Charley's Restaurant
- 4404 Dixie Hwy, Louisville, KY 40216
- Outparcel is Shively Center 4420 Dixie
  Hwy, Louisville, KY 40216
- Located on 1.27 Parcel
- 7,864 SF Building
- Can divide
- Zoned C-2 Commercial
- Built in 1995
- 75 Parking Spaces