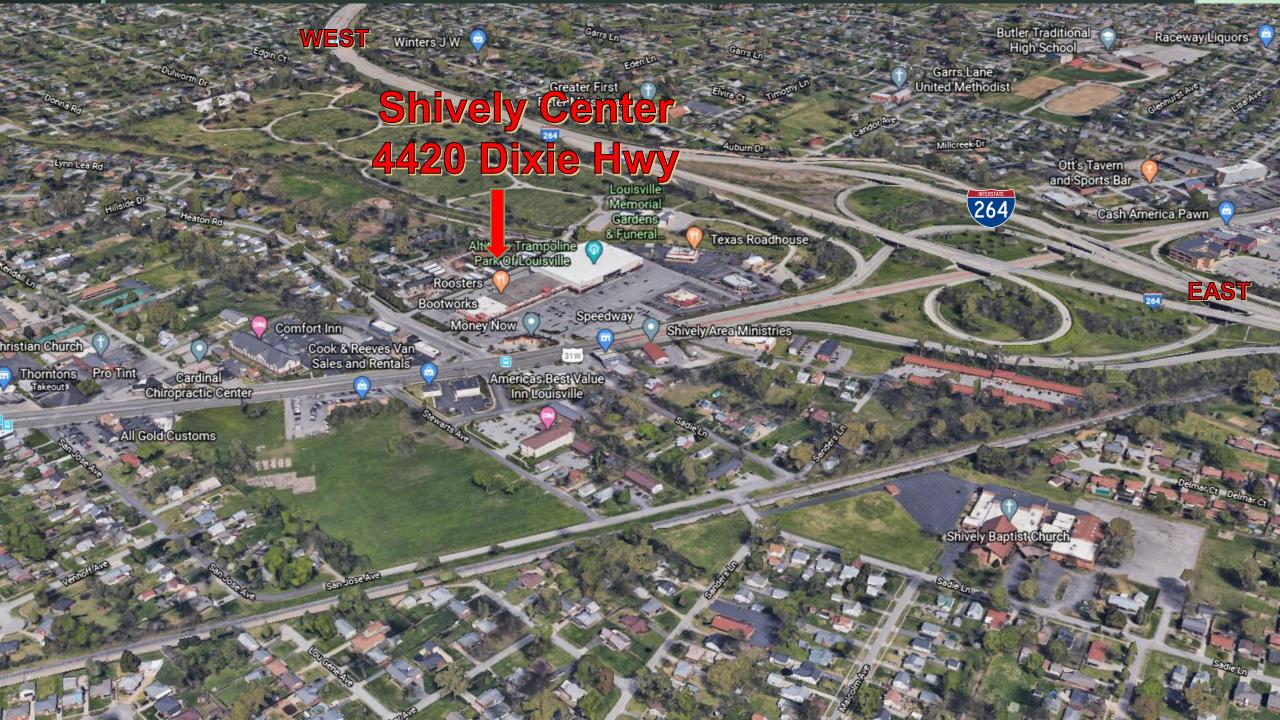

## **SPACE AVAILABLE**

Shively Center

**4420 DIXIE HWY** 

**LOUISVILLE, KY 40216** 

### Features Include:

Newly Renovated Competitive Retail Rates Visibility from I-264 (Watterson Expressway traffic count over 116,000 daily) Dixie Hwy traffic count over 60,000 daily Dominant Regional Location for Southwest Louisville

# FOR LEASE

- Former O'Charley's Restaurant
- 4404 Dixie Hwy, Louisville, KY 40216
- Outparcel is Shively Center 4420 Dixie
  Hwy, Louisville, KY 40216
- Located on 1.27 Parcel
- 7,864 SF Building
- Can divide
- Zoned C-2 Commercial
- Built in 1995
- 75 Parking Spaces