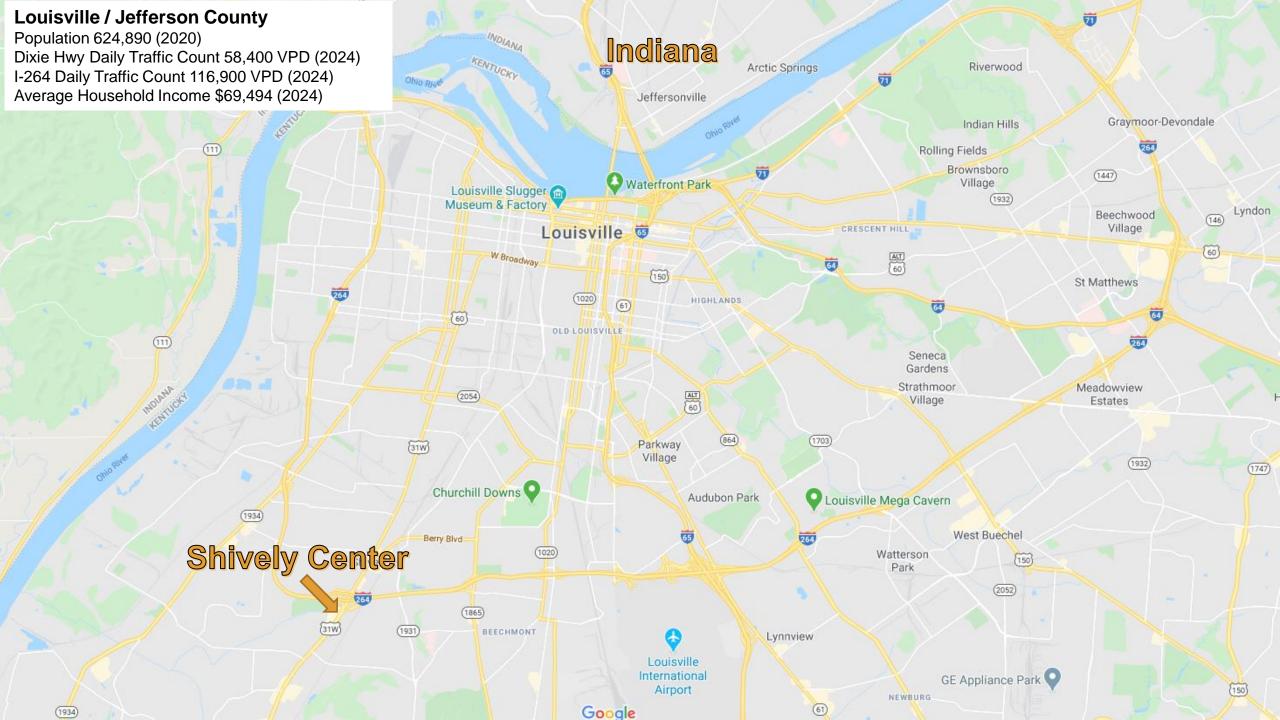

### Features Include:

Newly Renovated Competitive Retail Rates Visibility from I-264 (Watterson Expressway traffic count over 116,000 daily) Dixie Hwy traffic count over 60,000 daily Dominant Regional Location for Southwest Louisville