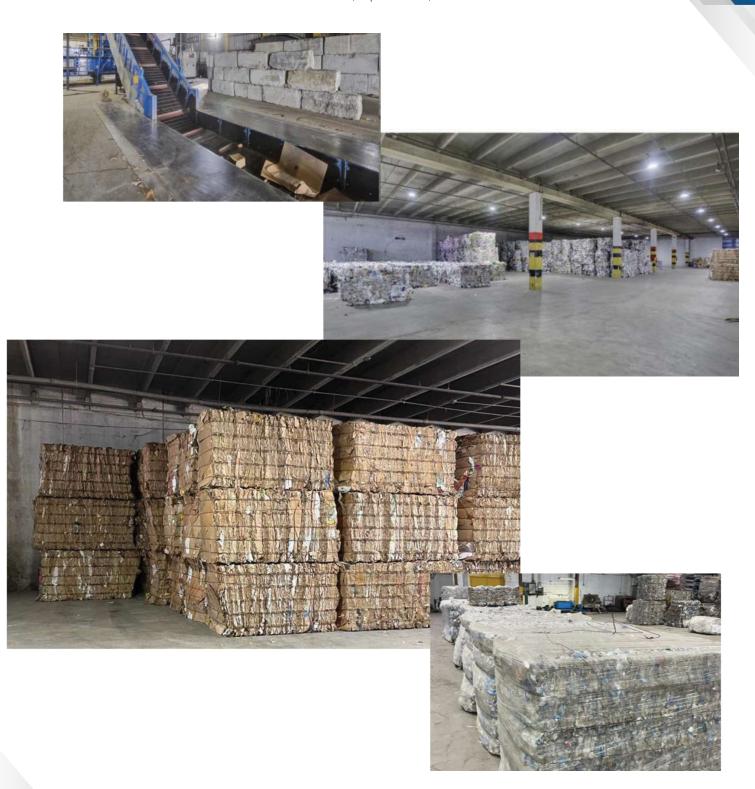

Senior Commercial Advisor 786.337.7869







# **2330** NW 149TH ST

### **OPA-LOCKA INDUSTRIAL PARK**

Opa Locka, FL 33054





### MORE INFORMATION

### Alexander Bernaldo, SIOR

President 786.337.7877

Alex@AmericasCRE.com

### **Raul Bode**







### **ADDITIONAL PHOTOS**

2330-50 NW 149th Street, Opa-Locka, Fl 33054







### MORE INFORMATION

Alexander Bernaldo, SIOR

President 786.337.7877

Alex@AmericasCRE.com

**Raul Bode** 

Senior Commercial Advisor 786.337.7869







### **ADDITIONAL PHOTOS**

2330-50 NW 149th Street, Opa-Locka, Fl 33054









### MORE INFORMATION

Alexander Bernaldo, SIOR

President 786.337.7877

Alex@AmericasCRE.com

**Raul Bode** 

Senior Commercial Advisor 786.337.7869







### **ADDITIONAL PHOTOS**

2330-50 NW 149th Street, Opa-Locka, Fl 33054



### MORE INFORMATION

Alexander Bernaldo, SIOR

President 786.337.7877

Alex@AmericasCRE.com

Raul Bode

Senior Commercial Advisor

786.337.7869