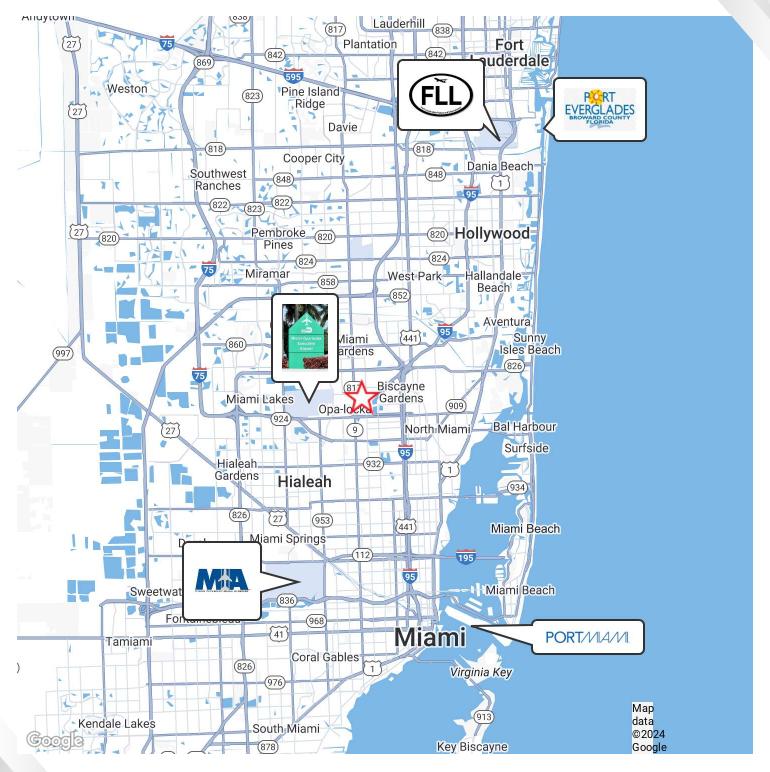

### **LOCATION DESCRIPTION**

Strategically located between two of the largest metropolitan cities in South Florida, Fort Lauderdale, and Miami, this area is undergoing extensive repairs to its surrounding access. It's close to massive distribution centers, including Amazon, Packing Corporations of America, Win Dixie, Publix, Aldi, TJ Max, and Walmart, making it an ideal hub for recycling and distribution companies. With easy access to main highways (I-95, Palmetto & Turnpike) and proximity to Port of Miami, Port Everglades, Miami International Airport, and Opa-Locka Executive Airport, the "MRF" offers an excellent location for businesses in South Florida.

### **LOCATION OVERVIEW**

2330-50 NW 149th Street, Opa-Locka, Fl 33054