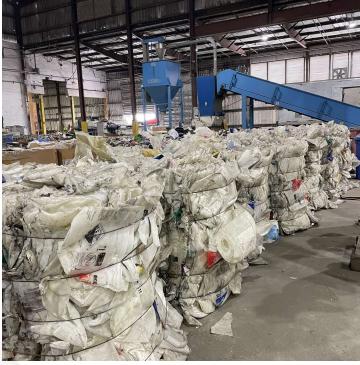

th Florida.

- Pre Cast Concrete, CBS, and Steel
- 1 Block from Opa-Locka Police Station
- Next to SR-9 & NW 22 Ave
- Multi-Tenant Property
- Sale Price: \$29,576,000.00

### MORE INFORMATION

### Alexander Bernaldo, SIOR

President 786.337.7877 Alex@AmericasCRE.com

#### Raul Bode







### THREE (3) SEPARATE FOLIOS

2330-50 NW 149th Street, Opa-Locka, Fl 33054





### MORE INFORMATION

### Alexander Bernaldo, SIOR

President 786.337.7877 Alex@AmericasCRE.com

### Raul Bode







### **LOCATION OVERVIEW**

2330-50 NW 149th Street, Opa-Locka, Fl 33054



### MORE INFORMATION

### Alexander Bernaldo, SIOR

President 786.337.7877

Alex@AmericasCRE.com

### Raul Bode

Senior Commercial Advisor 786.337.7869









### **ADDITIONAL PHOTOS**

2330-50 NW 149th Street, Opa-Locka, Fl 33054







### MORE INFORMATION

### Alexander Bernaldo, SIOR

President 786.337.7877

Alex@AmericasCRE.com

### **Raul Bode**







### **ADDITIONAL PHOTOS**

2330-50 NW 149th Street, Opa-Locka, Fl 33054







### MORE INFORMATION

### Alexander Bernaldo, SIOR

President 786.337.7877

Alex@AmericasCRE.com

### Raul Bode

Senior Commercial Advisor 786.337.7869







# **2330** NW 149TH ST

### **OPA-LOCKA INDUSTRIAL PARK**

Opa Locka, FL 33054





### MORE INFORMATION

### Alexander Bernaldo, SIOR

President 786.337.7877

Alex@AmericasCRE.com

### **Raul Bode**







### **ADDITIONAL PHOTOS**

2330-50 NW 149th Street, Opa-Locka, Fl 33054







### MORE INFORMATION

Alexander Bernaldo, SIOR

President 786.337.7877

Alex@AmericasCRE.com

**Raul Bode** 

Senior Commercial Advisor 786.337.7869