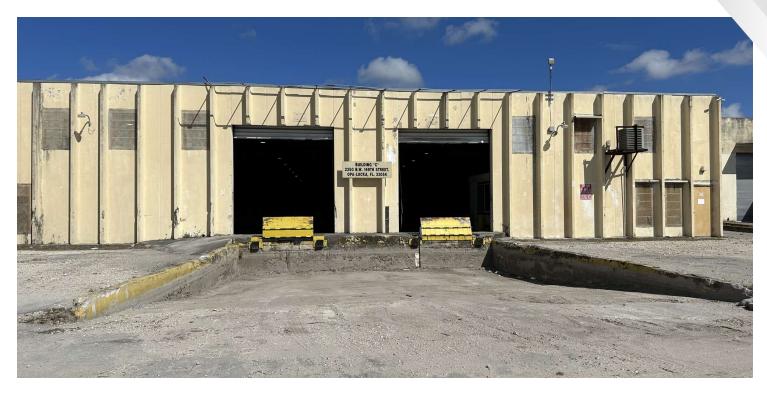

#### PROPERTY DESCRIPTION

The facility operates as a "Material Recovery Facility" for cardboard, paper and plastic. It is strategically located between Miami Dade and Broward Counties, sits on 5.07 acres, and offers three interconnected buildings totaling 164,311 SF under a roof with ceiling heights between 31-42 feet. Additionally, the property has 20 overhead doors with sufficient clearance for waste collection trucks, five loading docks for outbound shipments, and two certified scales. The City of Opa-Locka began an extensive water, sewer, drainage, and roadway infrastructure improvement project in February 2023.

# **2330** NW 149TH ST

### **OPA-LOCKA INDUSTRIAL PARK**

Opa Locka, FL 33054