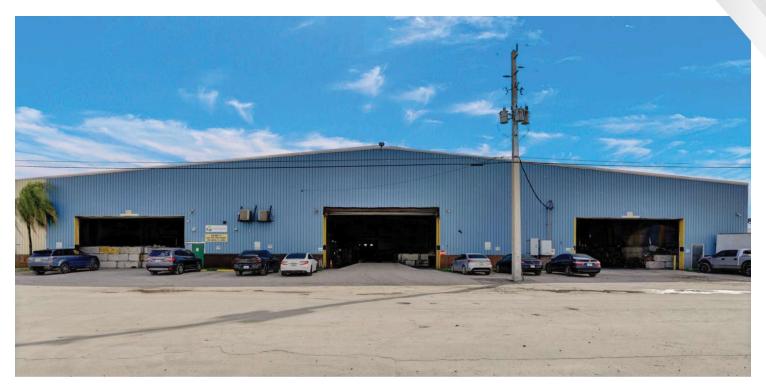

#### PROPERTY DESCRIPTION

The facility operates as a "Material Recovery Facility" for cardboard, paper and plastic. It is strategically located between Miami Dade and Broward Counties, sits on 5.07 acres, and offers three interconnected buildings totaling 164,311 SF under a roof with ceiling heights between 31-42 feet. Additionally, the property has 20 overhead doors with sufficient clearance for waste collection trucks, five loading docks for outbound shipments, and two certified scales. The City of Opa-Locka began an extensive water, sewer, drainage, and roadway infrastructure improvement project in February 2023.

#### **FEATURES**

• Lot Size: 222,832 SF

• Building Size: 164,311 SF

• Loading: Street & Dock

• Clear Ceiling High: 31-42

Electrical Service: 3 Phase 240V

Zoning: IU-2