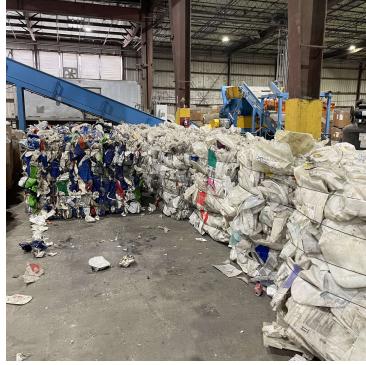

Florida.

- Pre Cast Concrete, CBS, and Steel
- 1 Block from Opa-Locka Police Station
- Next to SR-9 & NW 22 Ave
- Multi-Tenant Property
- Sale Price: \$29,576,000.00

### MORE INFORMATION

### Alexander Bernaldo, SIOR

President 786.337.7877 Alex@AmericasCRE.com

#### Raul Bode







### THREE (3) SEPARATE FOLIOS

2330-50 NW 149th Street, Opa-Locka, Fl 33054





### MORE INFORMATION

### Alexander Bernaldo, SIOR

President 786.337.7877 Alex@AmericasCRE.com

### Raul Bode







### **LOCATION OVERVIEW**

2330-50 NW 149th Street, Opa-Locka, Fl 33054



### MORE INFORMATION

### Alexander Bernaldo, SIOR

President 786.337.7877

Alex@AmericasCRE.com

### Raul Bode

Senior Commercial Advisor 786.337.7869









### **ADDITIONAL PHOTOS**

2330-50 NW 149th Street, Opa-Locka, Fl 33054







### MORE INFORMATION

### Alexander Bernaldo, SIOR

President 786.337.7877

Alex@AmericasCRE.com

### **Raul Bode**







### **ADDITIONAL PHOTOS**

2330-50 NW 149th Street, Opa-Locka, Fl 33054







### MORE INFORMATION

### Alexander Bernaldo, SIOR

President 786.337.7877

Alex@AmericasCRE.com

### Raul Bode

Senior Commercial Advisor 786.337.7869







# **2330** NW 149TH ST

### **OPA-LOCKA INDUSTRIAL PARK**

Opa Locka, FL 33054





### MORE INFORMATION

### Alexander Bernaldo, SIOR

President 786.337.7877

Alex@AmericasCRE.com

### **Raul Bode**







### **ADDITIONAL PHOTOS**

2330-50 NW 149th Street, Opa-Locka, Fl 33054







### MORE INFORMATION

Alexander Bernaldo, SIOR

President 786.337.7877

Alex@AmericasCRE.com

**Raul Bode** 

Senior Commercial Advisor 786.337.7869