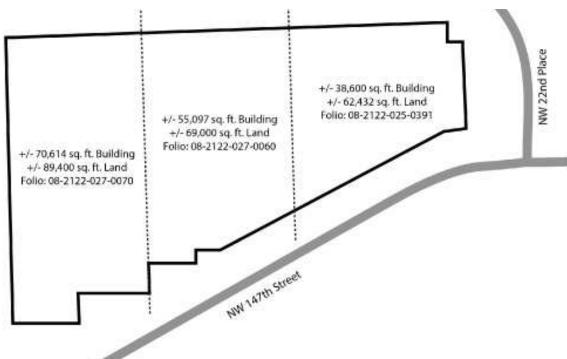

### THREE (3) SEPARATE FOLIOS

2330-50 NW 149th Street, Opa-Locka, Fl 33054

#### PROPERTY DESCRIPTION

The facility operates as a "Material Recovery Facility" for cardboard, paper and plastic. It is strategically located between Miami Dade and Broward Counties, sits on 5.07 acres, and offers three interconnected buildings totaling 164,311 SF under a roof with ceiling heights between 31-42 feet. Additionally, the property has 20 overhead doors with sufficient clearance for waste collection trucks, five loading docks for outbound shipments, and two certified scales. The City of Opa-Locka began an extensive water, sewer, drainage, and roadway infrastructure improvement project in February 2023.

#### **FEATURES**

• Lot Size: 222,832 SF

• Building Size: 164,311 SF

• Loading: Street & Dock

• Clear Ceiling High: 31-42

Electrical Service: 3 Phase 240V

Zoning: IU-2