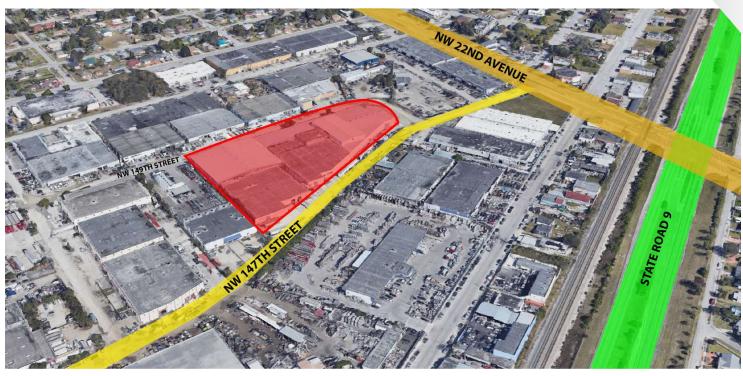

### **LOCATION DESCRIPTION**

Strategically located between two of the largest metropolitan cities in South Florida, Fort Lauderdale, and Miami, this area is undergoing extensive repairs to its surrounding access. It's close to massive distribution centers, including Amazon, Packing Corporations of America, Win Dixie, Publix, Aldi, TJ Max, and Walmart, making it an ideal hub for recycling and distribution companies. With easy access to main highways (I-95, Palmetto & Turnpike) and proximity to Port of Miami, Port Everglades, Miami International Airport, and Opa-Locka Executive Airport, the "MRF" offers an excellent location for businesses in South Florida.

### **LOCATION OVERVIEW**

2330-50 NW 149th Street, Opa-Locka, Fl 33054