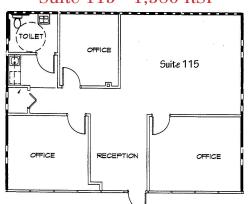

# Floor Plans **Lake Mary Office Space**Primera Court II

#### Suite 105 - 1,122 RSF

Suite 115 - 1,380 RSF

Suites 105 & 110 can be combined - total of  $2,502 \pm SF$ 

Suite 200 - 2,670 RSF

Suite 150 - 1.122 RSF

RECEPTION SHICE

Suite 150

OFFICE