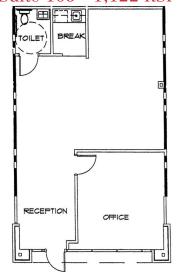

#### Suite 105 - 1,122 RSF

Suite 115 - 1,380 RSF

Suites 105 & 110 can be combined - total of  $2,502 \pm SF$ 

Suite 200 - 2,670 RSF

Suite 150 - 1.122 RSF

RECEPTION SHICE

Suite 150

OFFICE