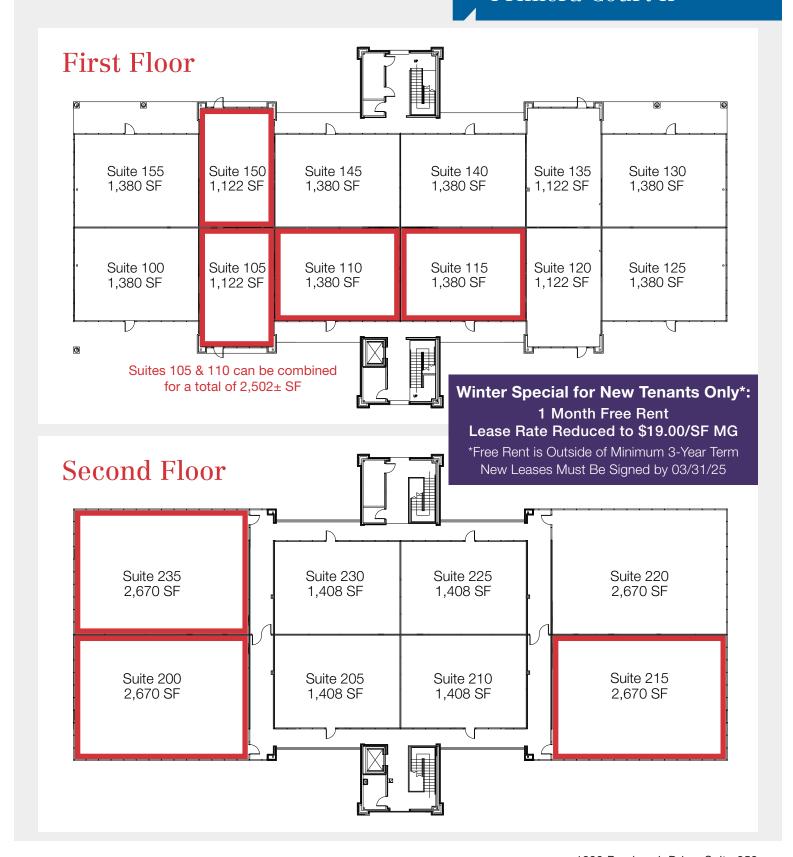

#### 105 1.122 Now 110 1.380 Now 115 1,380 Now 150 1,122 Now 200 Now 2,670 215 2,670 Now 235 2.670 Now

## Winter Special: 1 Month Free for New Tenants\*

\*Outside of Minimum 3-Year Term New Leases Must Be Signed by 03/31/25

# Floor Plans **Lake Mary Office Space**Primera Court II