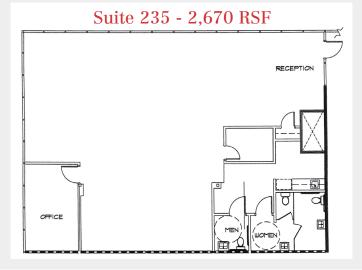

# As Builts **Lake Mary Office Space**Primera Court II

TOILET BREAK OFFICE

Suite 215 - 2,670 RSF

1800 Pembrook Drive, Suite 350 Orlando, Florida 32810-6928 +1 407 875 9989

1800 Pembrook Drive, Suite 350 Orlando, Florida 32810-6928 +1 407 875 9989 nairealvest.com