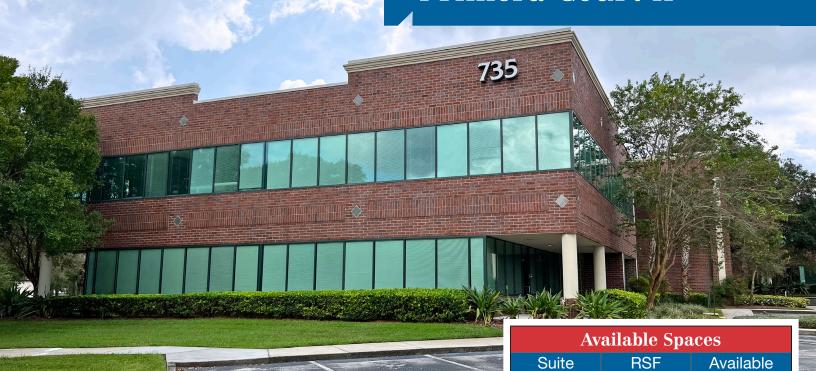

### 735 Primera Boulevard

Lake Mary, Florida 32746

#### **Building Features**

- Class 'A' Office Park
- Attractive two-story brick building with insulated glass construction; built in 2000
- Self-contained suites with restroom and break area
- Suites are ready for immediate occupancy
- High speed fiber optic available Spectrum / AT&T
- Tenant controlled HVAC, 24/7 access, and private exterior entrances
- Parking ratio: 4/1,000 SF
- Great Lake Mary location, convenient to I-4, Lake Mary Blvd, Rinehart Road and US Hwy 17-92
- Close to restaurants, shopping and banking

#### 735 Primera Boulevard

Lake Mary, Florida 32746