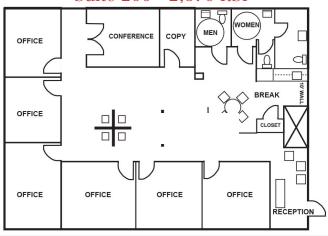

# Floor Plans **Lake Mary Office Space**Primera Court II

#### Suite 105 - 1,122 RSF

Suite 115 - 1,380 RSF

Suites 105 & 110 can be combined - total of  $2,502 \pm SF$ 

Suite 200 - 2,670 RSF

Suite 150 - 1.122 RSF

RECEPTION SHICE

Suite 150

OFFICE