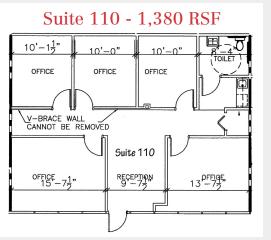

#### Suite 105 - 1,122 RSF

Suite 115 - 1,380 RSF

Suites 105 & 110 can be combined - total of  $2,502 \pm SF$ 

Suite 200 - 2,670 RSF

Suite 150 - 1.122 RSF

RECEPTION SHICE

Suite 150

OFFICE