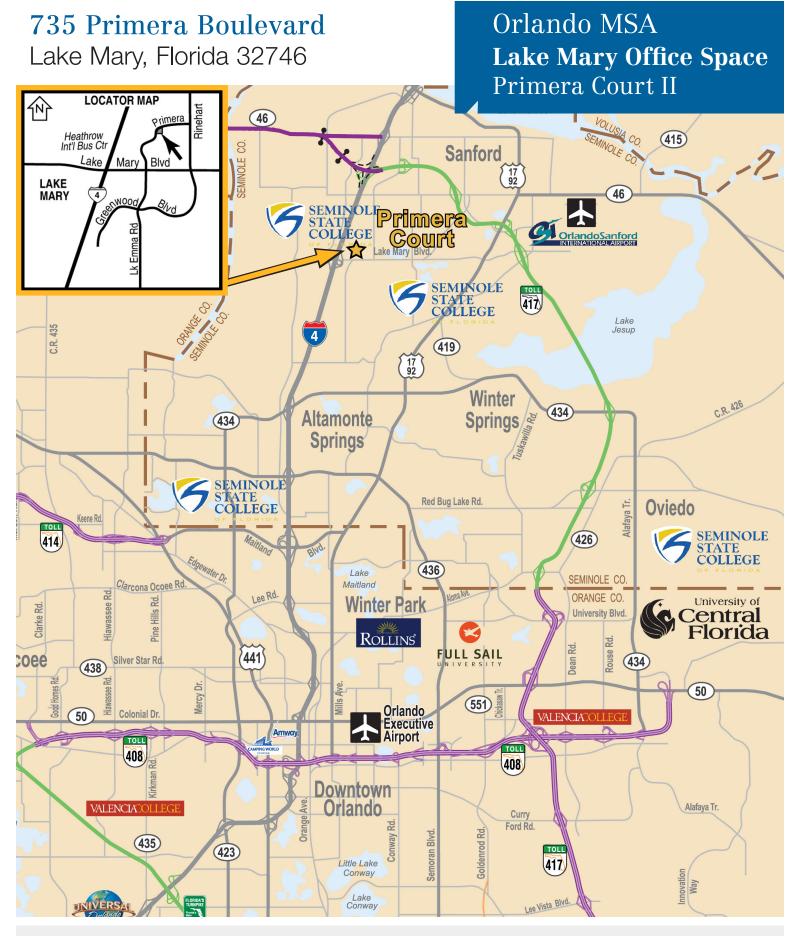

### 735 Primera Boulevard

Lake Mary, Florida 32746

#### 735 Primera Boulevard

Lake Mary, Florida 32746