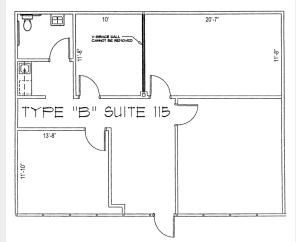

#### Suite 115 - 1,380 RSF

Suite 140 - 1,380 RSF

Suite 145 - 1,380 RSF

As Builts **Lake Mary Office Space**Primera Court I

Suite 120 - 1,122 RSF

Suite 150 - 1,122 RSF

1800 Pembrook Drive, Suite 350 Orlando, Florida 32810-6928 +1 407 875 9989