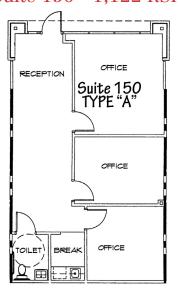

#### Suite 115 - 1,380 RSF

Suite 140 - 1,380 RSF

Suite 145 - 1,380 RSF

As Builts **Lake Mary Office Space**Primera Court I

Suite 120 - 1,122 RSF

Suite 150 - 1,122 RSF

1800 Pembrook Drive, Suite 350 Orlando, Florida 32810-6928 +1 407 875 9989