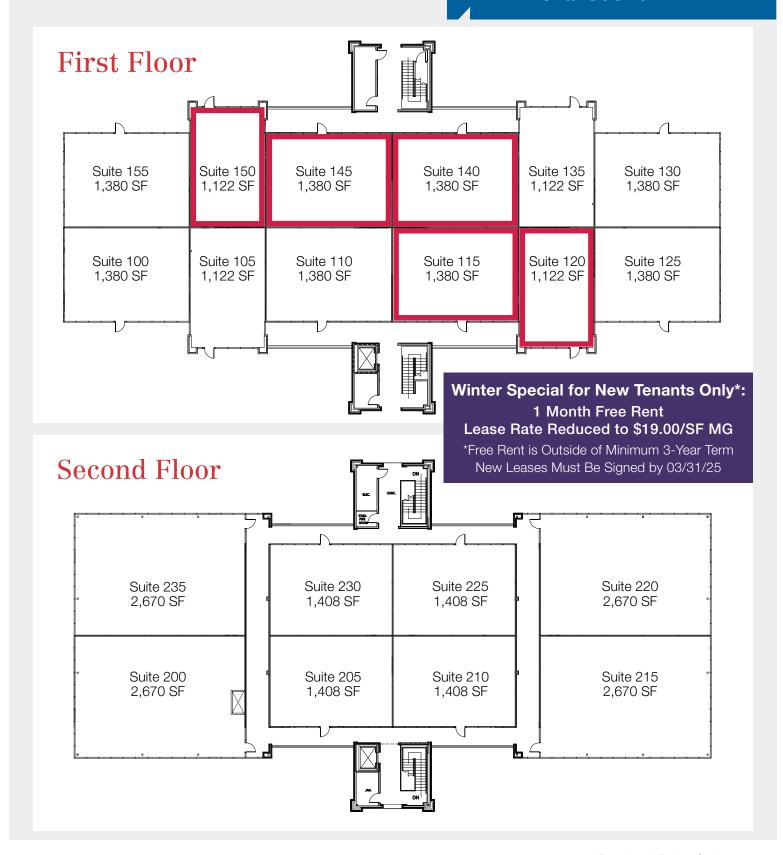

# Floor Plans **Lake Mary Office Space**Primera Court I

#### 725 Primera Boulevard

Lake Mary, Florida 32746

### Winter Special: 1 Month Free for New Tenants\*

1,380

1,122

1,380

1,380

1,122

Now

Now

Now

Now

Now

\*Outside of Minimum 3-Year Term New Leases Must Be Signed by 03/31/25

#### Lease Rate

\$22.00/RSF Mod Gross

#### \$19.00/RSF Mod Gross\*\*

Net of Janitorial & Electric

\*\*3-Year Minimum Term for NEW,
Qualified Credit Tenant

For more information:

115

120

140

145