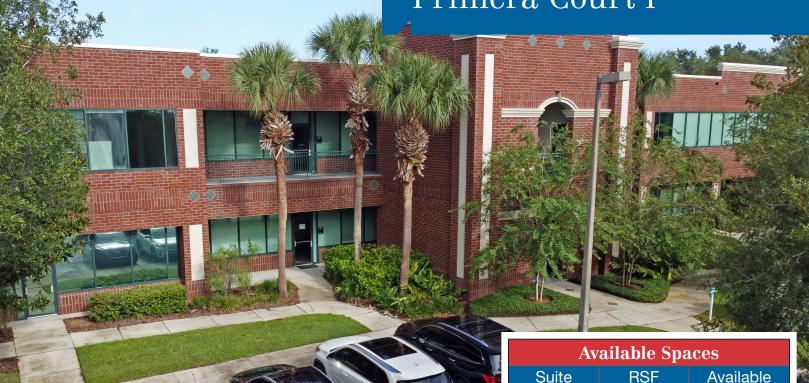

# Lake Mary Office Space Primera Court I

## 725 Primera Boulevard

Lake Mary, Florida 32746

#### **Building Features**

- Class 'A' Office Park
- Attractive two-story brick building with insulated glass construction; built in 1999
- Self contained suites with restroom and break area
- Suites available for immediate occupancy
- High speed fiber optic available Spectrum / AT&T
- Tenant controlled HVAC, 24/7 access and private exterior entrance
- Parking ratio: 4/1,000 SF
- Great Lake Mary location, convenient to I-4, Lake Mary Blvd, Rinehart Road and US Hwy 17-92
- · Close to restaurants, shopping and banking