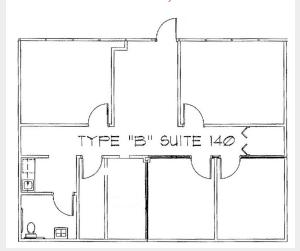

#### Suite 115 - 1,380 RSF

Suite 140 - 1,380 RSF

Suite 145 - 1,380 RSF

As Builts **Lake Mary Office Space**Primera Court I

Suite 120 - 1,122 RSF

Suite 150 - 1,122 RSF

1800 Pembrook Drive, Suite 350 Orlando, Florida 32810-6928 +1 407 875 9989