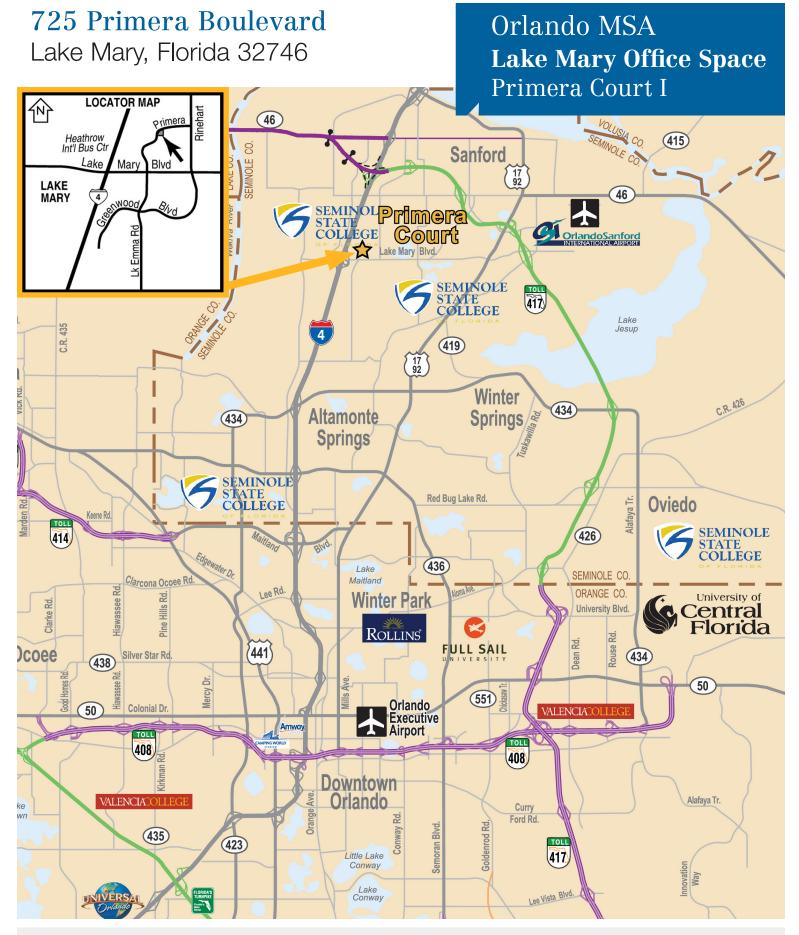

## 725 Primera Boulevard

Lake Mary, Florida 32746

#### 725 Primera Boulevard

Lake Mary, Florida 32746