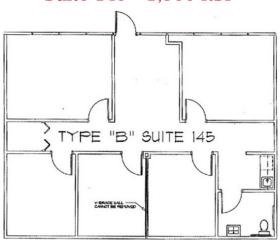

#### Suite 115 - 1,380 RSF

Suite 140 - 1,380 RSF

Suite 145 - 1,380 RSF

As Builts **Lake Mary Office Space**Primera Court I

Suite 120 - 1,122 RSF

Suite 150 - 1,122 RSF

1800 Pembrook Drive, Suite 350 Orlando, Florida 32810-6928 +1 407 875 9989