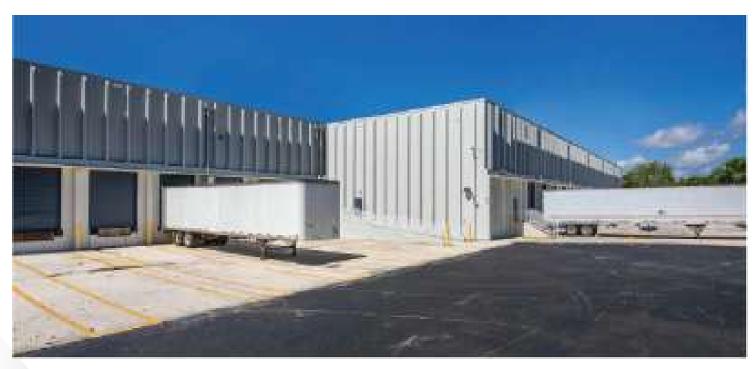

#### **PROPERTY OVERVIEW**

**ADDRESS** 11910 NW 97th Doral 118.449 SF **TOTAL OFFICE TOTAL** 12,385 SF MAIN OFFICE 11,364 SF **WAREHOUSE OFFICE** 1,022 SF **WAREHOUSE** 5,173 SF 2ND FLOOR OFFICE **WAREHOUSE TOTAL** 95,725 SF **MEZZANINE STORAGE** 4,972 SF **ELECTRICAL ROOM** 191 SF ZONING IU-C **CLEAR HEIGHT** 29'

**BUILDING DEPTH** 225' & 279'

DOCK DOORS 21
DRIVE IN DOORS 1

CAR PARKING AMPLE

COLUMN SPACING 40'W x 32'D

FIRE PROTECTION WET PIPE / SPRINKLER SYSTEM

INTERIOR LIGHTING LED

**BACK-UP GENERATOR** ONE CAT 300 KW