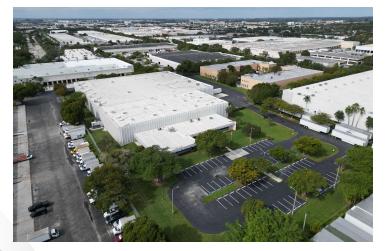

118,449 SF For Lease

1910 NW 97th Avenue,

**DORAL, FL 33172** 

Alexander Bernaldo, SIOR President 786.337.7877 Alex@AmericasCRE.com Michael Silva, SIOR Vice President 786.337.7881 mike@americascre.com Sean Bernaldo Commercial Associate 786.337.7880 sean@americascre.com

# 118,449 SF AVAILABLE FOR LEASE

1910 NW 97TH Avenue, Doral, FL 33172