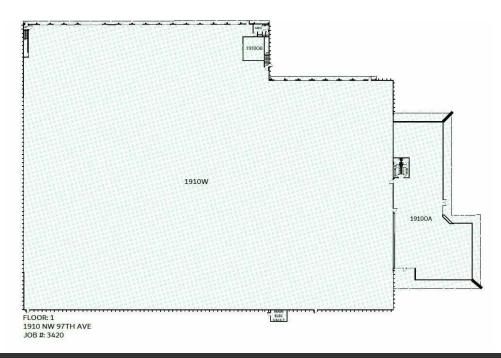

#### **PROPERTY OVERVIEW**

**ADDRESS** 11910 NW 97th Doral 118.449 SF **TOTAL OFFICE TOTAL** 12,385 SF MAIN OFFICE 11,364 SF **WAREHOUSE OFFICE** 1,022 SF **WAREHOUSE** 5,173 SF 2ND FLOOR OFFICE **WAREHOUSE TOTAL** 95,725 SF **MEZZANINE STORAGE** 4,972 SF **ELECTRICAL ROOM** 191 SF ZONING IU-C **CLEAR HEIGHT** 29'

**BUILDING DEPTH** 225' & 279'

DOCK DOORS 21
DRIVE IN DOORS 1

CAR PARKING AMPLE

COLUMN SPACING 40'W x 32'D

FIRE PROTECTION WET PIPE / SPRINKLER SYSTEM

INTERIOR LIGHTING LED

**BACK-UP GENERATOR** ONE CAT 300 KW