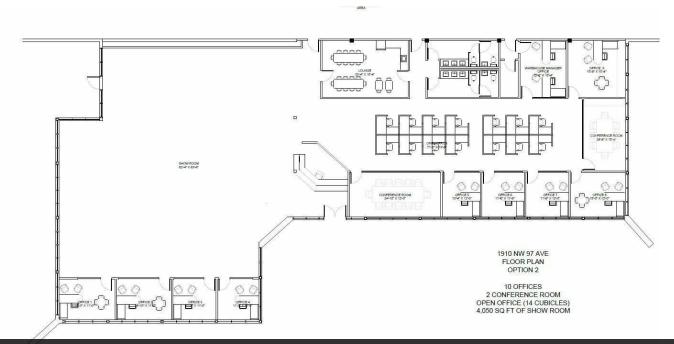

CLEAR HEIGHT** 29'

**BUILDING DEPTH** 225' & 279'

DOCK DOORS 21
DRIVE IN DOORS 1

CAR PARKING AMPLE

COLUMN SPACING 40'W x 32'D

FIRE PROTECTION WET PIPE / SPRINKLER SYSTEM

INTERIOR LIGHTING LED

**BACK-UP GENERATOR** ONE CAT 300 KW

480/277-Volt mains 3-phase, 4wire, to 2 x 600-amp panels & 1 x 800-Amp panel. Step Downs: 480/277-Volt to 208/120- Volt

Service.

**PROPERTY VIDEO** https://youtu.be/kCVP\_Q\_QTmU

LEASE RATE \$17 NET

#### MORE INFORMATION

Alexander Bernaldo, SIOR

President 786.337.7877

Alex@AmericasCRE.com

Michael Silva, SIOR

mike@americascre.com

Vice President 786.337.7881 Sean Bernaldo

Commercial Associate 786.337.7880 sean@americascre.com





**POWER** 



# 118,449 SF AVAILABLE FOR LEASE

1910 NW 97TH Avenue, Doral, FL 33172



#### Layout 1st and 2nd Floor



New Office Layout

# MORE INFORMATION

Alexander Bernaldo, SIOR

President 786.337.7877

Alex@AmericasCRE.com

Michael Silva, SIOR

Vice President 786.337.7881

mike@americascre.com

Sean Bernaldo

Commercial Associate 786.337.7880 sean@americascre.com







118,449 SF AVAILABLE FOR LEASE

1910 NW 97TH Avenue, Doral, FL 33172





# MORE INFORMATION

# Alexander Bernaldo, SIOR

President 786.337.7877

Alex@AmericasCRE.com

# Michael Silva, SIOR

Vice President 786.337.7881 mike@americascre.com

#### Sean Bernaldo

Commercial Associate 786.337.7880 sean@americascre.com







118,449 SF AVAILABLE FOR LEASE

1910 NW 97TH Avenue, Doral, FL 33172

# **ACCESSIBILITY + NEARBY AMENITIES**

# **★** SUBJECT PROPERTY

# ① DOLPHIN MALL

RESTAURANTS, BARS, MOVIE THEATER, BOWLING, DAVE & BUSTER'S, C