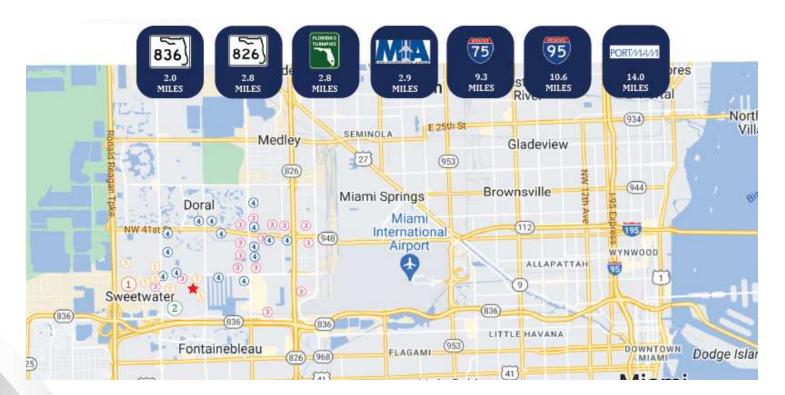

# **ACCESSIBILITY + NEARBY AMENITIES**

# **★** SUBJECT PROPERTY

# ① DOLPHIN MALL

RESTAURANTS, BARS, MOVIE THEATER, BOWLING, DAVE & BUSTER'S, CLOTHING AND SHOE STORES, BASS PRO SHOP, HOTELS AND MORE

#### ② MIAMI INT'L MALL

RESTAULANTS, CAR DEALERSHIPS, PURLIC LIBITARY, MATTRESS STORE, CLOTHING AND SHOE STORES, BANKS, USPS, COFFEE SHOPS, PHARMACY, RENTAL CARS, ETC.

#### 3 HOTELS

HOME 2 SUITES BY HILTON.
INTERCONTINENTAL AT DORAL.
LA QUINTA INN 2 SUITES EY WYNDHAM.
EXTENDED STAY AMERICA.
TRUBP NATIONAL DORAL MIAMI.
BOLDAY INN EXPRESS.
MARRIGHT'S VILLAS AT DORAL
FAIREBLE INN & SUITES BY MARRIOT!.
QUALITY DIN MIAMI AIRPORT.
WOODSPRING SUITES.
BILLTON GARDEN INN.
ALOFT MIAMI AIRPORT.

#### RESTAURANTS

FUDDRUCKERS, WENDYS, SR. DE LOS TACOS, BOCAS HOUSE, 107 STEAK & BAR, DIVIETO RISTORANTE, FIVE GUNS CAPRICCIO, SHOMA BAZAARLIL FORNORISTORANTE, MILER ALE HOUSE, OYHOVELLE, PURA VIDA, DORAL YARD, BUILA GASTROBAR, DIVIGOMETY, LAS VEGAS CUERAN CUISE, NOVECENTO, CHICO MAILO MIAMI, BURGEST, SUVICHE, KUBA CABANA, CARROT EXPRESS, THE CHEESE COURSE, TAP 42, COUPER HAWK,

# ® RETAIL

DOLL PHIN MALL, DYTERNATIONAL
MALL BYTE TOPOGRAS