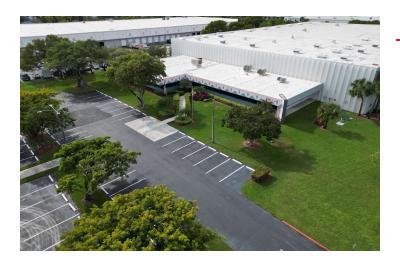

118,449 SF For Lease

1910 NW 97th Avenue,

**DORAL, FL 33172** 

Alexander Bernaldo, SIOR President 786.337.7877 Alex@AmericasCRE.com Michael Silva, SIOR Vice President 786.337.7881 mike@americascre.com Sean Bernaldo Commercial Associate 786.337.7880 sean@americascre.com







# 118,449 SF AVAILABLE FOR LEASE

1910 NW 97TH Avenue, Doral, FL 33172







#### **PROPERTY OVERVIEW**

**ADDRESS** 11910 NW 97th Doral 118.449 SF **TOTAL OFFICE TOTAL** 12,385 SF MAIN OFFICE 11,364 SF **WAREHOUSE OFFICE** 1,022 SF **WAREHOUSE** 5,173 SF 2ND FLOOR OFFICE **WAREHOUSE TOTAL** 95,725 SF **MEZZANINE STORAGE** 4,972 SF **ELECTRICAL ROOM** 191 SF ZONING IU-C **CLEAR HEIGHT** 29'

**BUILDING DEPTH** 225' & 279'

DOCK DOORS 21
DRIVE IN DOORS 1

CAR PARKING AMPLE

COLUMN SPACING 40'W x 32'D

FIRE PROTECTION WET PIPE / SPRINKLER SYSTEM

INTERIOR LIGHTING LED

**BACK-UP GENERATOR** ONE CAT 300 KW

480/277-Volt mains 3-phase, 4wire, to 2 x 600-amp panels & 1 x 800-Amp panel. Step Downs: 480/277-Volt to 208/120- Volt

Service.

**PROPERTY VIDEO** https://youtu.be/kCVP\_Q\_QTmU

LEASE RATE \$17 NET

#### MORE INFORMATION

Alexander Bernaldo, SIOR

Preside