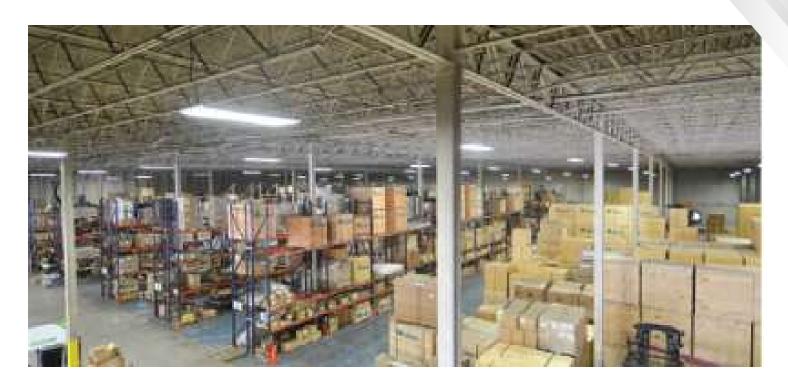

#### **PROPERTY OVERVIEW**

**ADDRESS** 11910 NW 97th Doral 118.449 SF **TOTAL OFFICE TOTAL** 12,385 SF MAIN OFFICE 11,364 SF **WAREHOUSE OFFICE** 1,022 SF **WAREHOUSE** 5,173 SF 2ND FLOOR OFFICE **WAREHOUSE TOTAL** 95,725 SF **MEZZANINE STORAGE** 4,972 SF **ELECTRICAL ROOM** 191 SF ZONING IU-C **CLEAR HEIGHT** 29'

**BUILDING DEPTH** 225' & 279'

DOCK DOORS 21
DRIVE IN DOORS 1

CAR PARKING AMPLE

COLUMN SPACING 40'W x 32'D

FIRE PROTECTION WET PIPE / SPRINKLER SYSTEM

INTERIOR LIGHTING LED

**BACK-UP GENERATOR** ONE CAT 300 KW