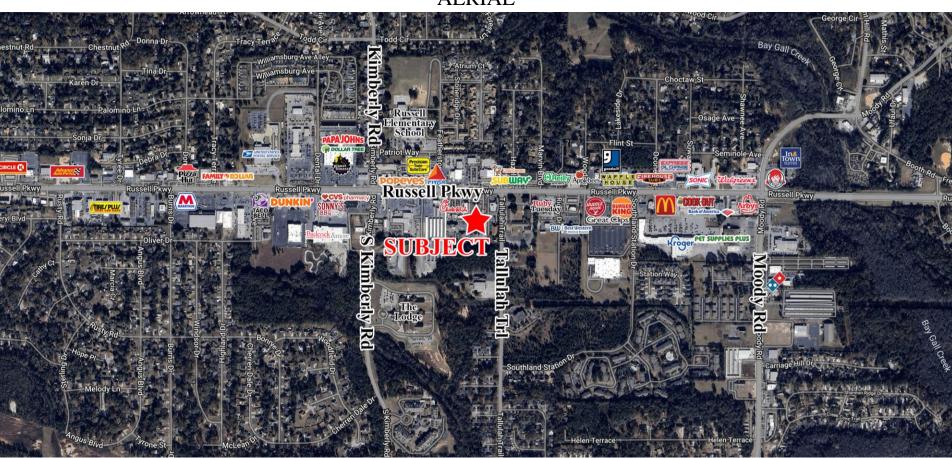

#### **LOCATION**

Situated in a high-traffic area of Warner Robins, convenient to Robins Air Force Base, Houston Medical Center, I-75, and Highway 247. Nearby businesses include Chick-fil-A, Combined Employees Credit Union, and many other retail, banking, and restaurant establishments.

#### **AERIAL**

CONTACT

Patty Burns, CCIM, ALC 478-746-9421 Office 478-951-5100 Cell patty@fickling.com Trip Wilhoit, CCIM, ALC 478-746-9421 Office 478-960-4080 Cell trip@fickling.com