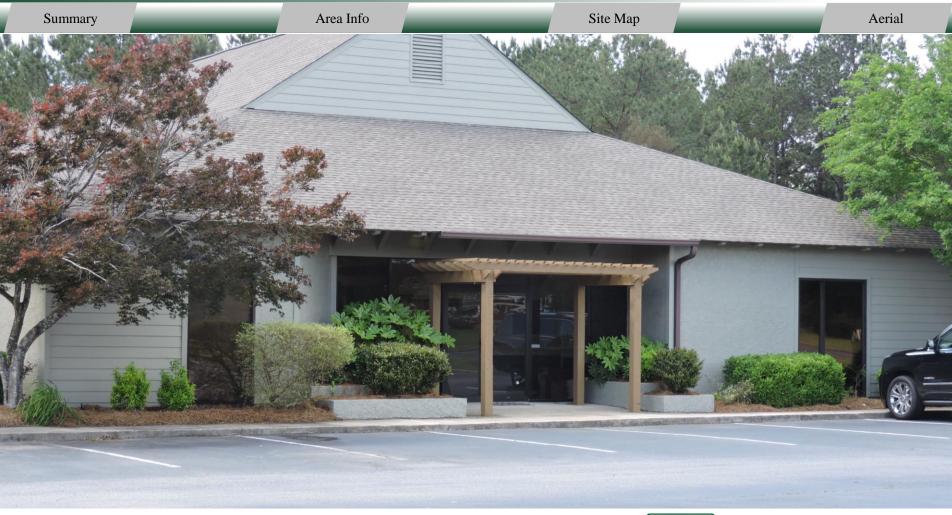

#### BUILDING

**Total Size:** 

**Property Address:** 601 - 613 Russell Parkway

Warner Robins, GA 31088

52,192 SF

**County:** Houston

**Available:** 920 – 15,000 SF

Utilities: All available

**Parking:**  $240\pm$  spaces, paved

**Traffic Count:** Russell Parkway - 25,400 VPD

**Maintenance:** On-site

#### **NOTES**

This 7-building office park has multiple office suites available. C-2 zoning makes these spaces ideal for general office or medical office. All utilities, maintenance, CAM, Taxes, & Insurance included in the lease rate. Office park has on-site maintenance and local property management.