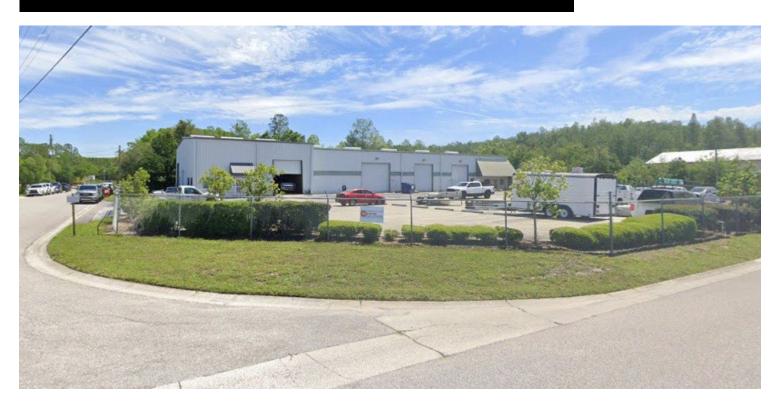

## West Pasco Industrial Park Warehouse/Office Unit 2422 Destiny Way, Odessa, FL 33556

COMMERCIAL DIVISION

### For Lease

- Located in West Pasco Industrial Park
- 3,300± SF (1,176± SF Office/2,124± SF Warehouse)
- 3 Private Offices/Breakroom/Conference Room/Reception
- Two 12' x 14' Overhead Doors; Ceiling Heights 22'±
- Fenced in Lot w/ Outside Storage & 12 Parking Spaces
- Zoned I-1/Land Use IH
- Bonus Hardened Mezzanine (Not Included in the 3,300 SF)
- \$4,950 Per Month Modified Gross Plus Tax (\$18/SF)
- Landlord Pays RE Taxes, Building Ins., and Grounds Maint.