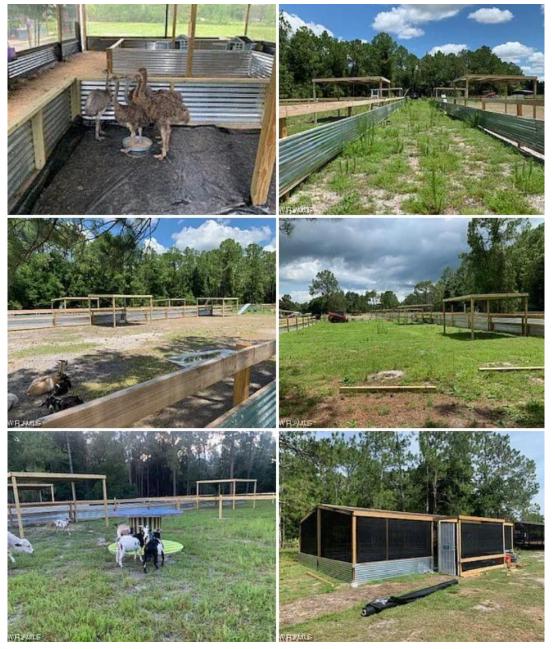

- Located 30 minutes from Disney World
- Property currently has over 200 animals,
  Interactive Petting Farm, Bird Aviary, Playground & much more.
- Walking Trail, Large Shallow Lake, (2) Ponds

This is a great place to build the farm you always wanted! Come and explore all the possibilities this property has to offer!