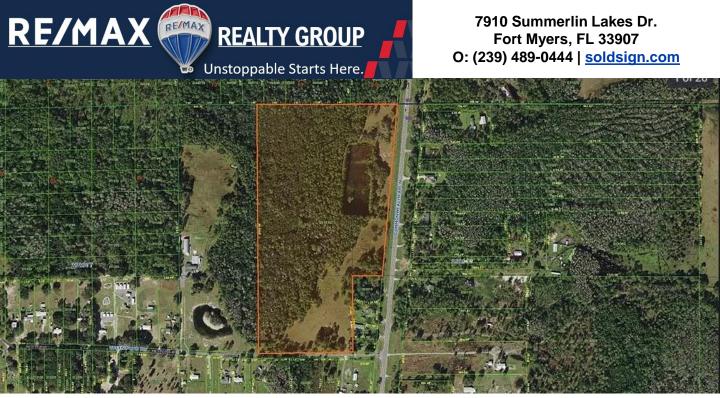

## FOR SALE – 40.13± Acres w/ Walking Trail and Lake 18150 Commonwealth Ave., Polk City, FL 33868

Price: \$595,000 Size: 40.13± Acres Strap #: 25-25-08-000000-031010 MLS #: 223052364 Zoning: A/RR Current Use: Agritourism Family Fun Park

- Located 30 minutes from Disney World
- Property currently has over 200 animals,
  Interactive Petting Farm, Bird Aviary, Playground & much more.
- Walking Trail, Large Shallow Lake, (2) Ponds

This is a great place to build the farm you always wanted! Come and explore all the possibilities this property has to offer!