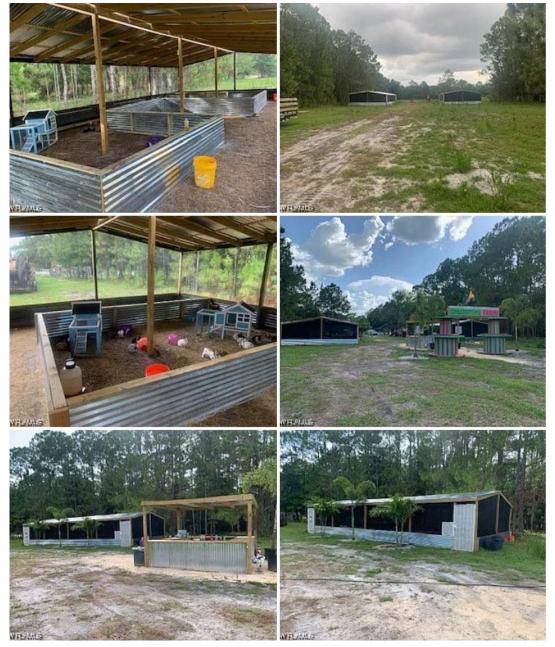

- Located 30 minutes from Disney World
- Property currently has over 200 animals,
  Interactive Petting Farm, Bird Aviary, Playground & much more.
- Walking Trail, Large Shallow Lake, (2) Ponds

This is a great place to build the farm you always wanted! Come and explore all the possibilities this property has to offer!