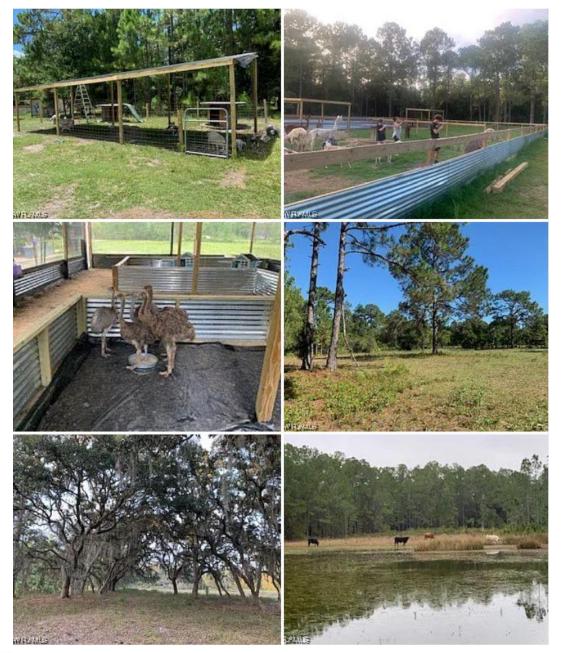

## FOR SALE – 40.13± Acres w/ Walking Trail and Lake 18150 Commonwealth Ave., Polk City, FL 33868

Price: \$595,000 Size: 40.13± Acres Strap #: 25-25-08-000000-031010 MLS #: 223052364 Zoning: A/RR Current Use: Agritourism Family Fun Park

- Located 30 minutes from Disney World
- Property currently has over 200 animals,
  Interactive Petting Farm, Bird Aviary, Playground & much more.
- Walking Trail, Large Shallow Lake, (2) Ponds

This is a great place to build the farm you always wanted! Come and explore all the possibilities this property has to offer!