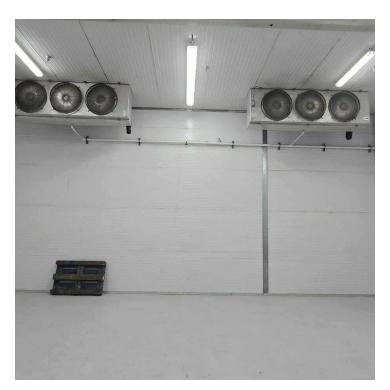

#### **PROPERTY FEATURES:**

- +/- 3,800 Sq. Ft. Total
- +/- 500 Sq. Ft. Office
- +/- 1,000 Sq. Ft. Cooler
- +/- 2,300 Sq. Ft. Warehouse
- One (1) Dock High Loading Door
- 18' Clear Ceiling Height
- Close proximity to MIA