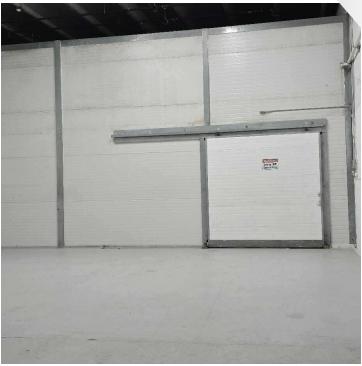

#### **PROPERTY FEATURES:**

- +/- 3,800 Sq. Ft. Total
- +/- 500 Sq. Ft. Office
- +/- 1,000 Sq. Ft. Cooler
- +/- 2,300 Sq. Ft. Warehouse
- One (1) Dock High Loading Door
- 18' Clear Ceiling Height
- Close proximity to MIA