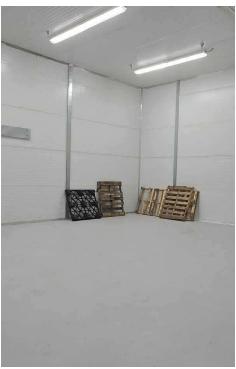

#### **PROPERTY FEATURES:**

- +/- 3,800 Sq. Ft. Total
- +/- 500 Sq. Ft. Office
- +/- 1,000 Sq. Ft. Cooler
- +/- 2,300 Sq. Ft. Warehouse
- One (1) Dock High Loading Door
- 18' Clear Ceiling Height
- Close proximity to MIA