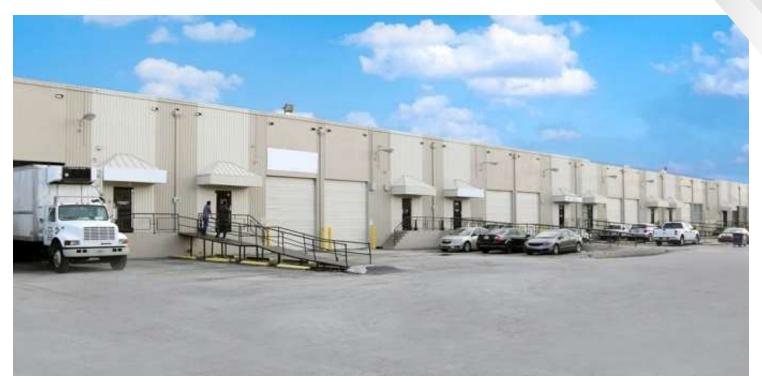

# INTERNATIONAL AIRPORT CENTER

2722 NW 72ND AVE, MIAMI, FL 33122

+/- 3,800 SF Available For Lease

## **PROPERTY DESCRIPTION**

International Airport Center offers the best of two worlds, dock high warehouses and wholesale store front units. IAC offers excellent proximity to MIA Cargo perfect for import/export or freight forwarding companies. With unit sizes from 1,900 to over 20,000 square feet, fully airconditioned office space and 150' truck courts, IAC provides functional commercial space within the Miami-Dade Airport West Commercial Market

#### **LOCATION DESCRIPTION**

Situated between NW 26th Street and NW 31st Street on NW 72nd Avenue, International Airport Center offers convenient access to all major thoroughfares as well as excellent frontage and exposure. IAC is only minutes away from the Palmetto Expressway which in turn provides access to every highway and port in the county. Miami International Airport and PortMiami are accessible within minutes from Dolphin Expressway, Broward County and Port Everglades from I-75 and I-95. Florida Turnpike is easily accessible to the West.