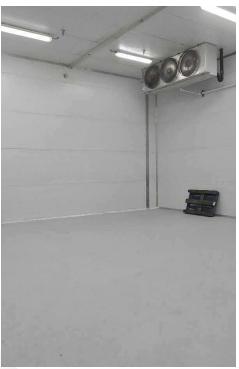

#### **PROPERTY FEATURES:**

- +/- 3,800 Sq. Ft. Total
- +/- 500 Sq. Ft. Office
- +/- 1,000 Sq. Ft. Cooler
- +/- 2,300 Sq. Ft. Warehouse
- One (1) Dock High Loading Door
- 18' Clear Ceiling Height
- Close proximity to MIA