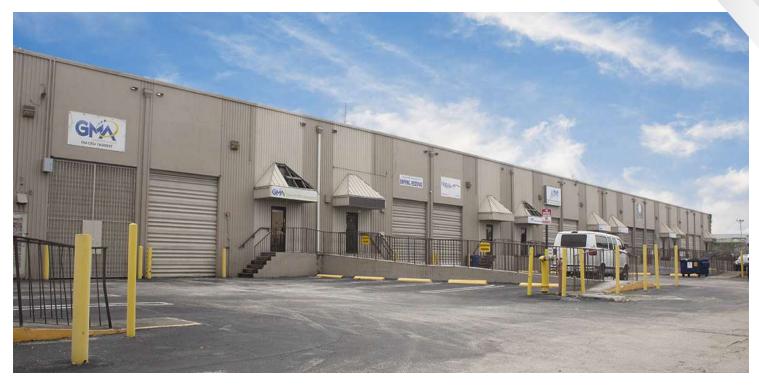

## **PROPERTY DESCRIPTION**

International Airport Center offers the best of two worlds, dock high warehouses and wholesale store front units. IAC offers excellent proximity to MIA Cargo perfect forimport/export or freight forwarding companies. With unit sizes from 1,900 to over 20,000 square feet, fully air conditioned office space and 150' truck courts, IAC provides functional commercial space within the Miami-Dade Airport West Commercial Market

#### LOCATION DESCRIPTION

Situated between NW 26th Street and NW 31st Street on NW 72nd Avenue, **International Airport Center** offers convenient access to all major thoroughfares as well as excellent frontage and exposure. IAC is only minutes away from the Palmetto Expressway which in turn provides access to every highway and port in the county. Miami International Airport and PortMiami are accessible within minutes from Dolphin Expressway, Broward County and Port Everglades from I-75 and I-95. Florida Turnpike is easily accessible to the West.