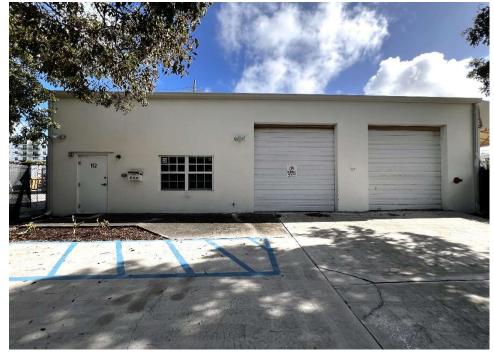

## 112 S F STREET LAKE WORTH BEACH, FLORIDA FOR LEASE: \$23.00/ SF (MOD.GROSS)

- Within minutes from I-95 (Lake Worth Rd Exit)
- · 3,150 sf freestanding building
- Flexible Al Zoning
- 5 street level roll-ups (2 Front, 3 Back)
- · Ready to move-in
- Walking distance to Lake Ave.

## PROPERTY DESCRIPTIONS

Free Standing Building: +/- 237 sf office under A/C, +/- 2,913 sf warehouse has five street level roll-ups.

## **AVAILABILITY**

+/- 3,150 SF building on 0.15 acre lot.

**AMPLE PARKING** 

**AVAILABLE FOR LEASE** 

FOR MORE INFORMATION:
CHERYL SPEARLING
H&B Commercial
O: (561) 279-9251
Info@homeandbusinesspartners.com