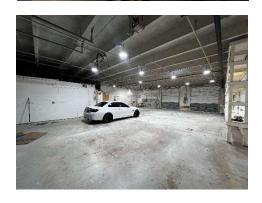

## PROPERTY DESCRIPTIONS

Free Standing Building: +/- 237 sf office under A/C, +/- 2,913 sf warehouse has five street level roll-ups.