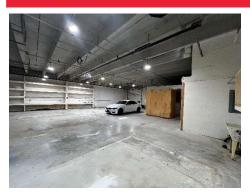

## PROPERTY DESCRIPTIONS

Free Standing Building: +/- 237 sf office under A/C, +/- 2,913 sf warehouse has five street level roll-ups.