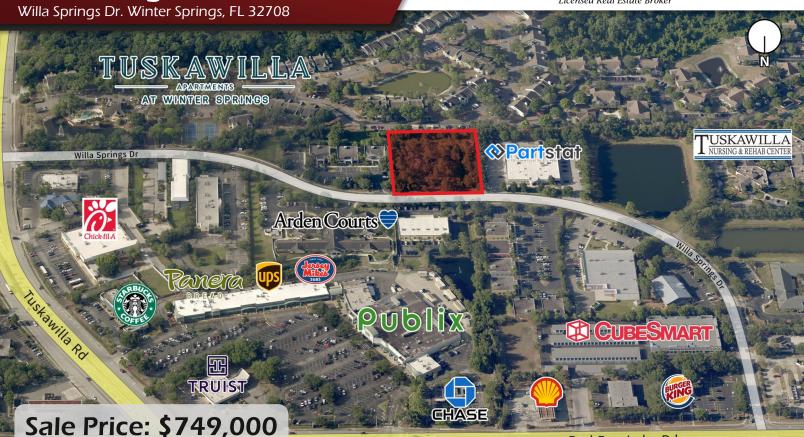

## LOCATION DETAILS

This property is located on Willa Springs Drive, a cut-through between Red Bug Lake Road and Tuskawilla Road that features relatively new modern business parks and flex spaces. Nearby Publix Super Market at Willa Springs Village, various restaurants, and Oviedo Park Crossing. Less than 3 miles from the 417 Expressway and State Road 436.

## LISTING DETAILS

- ±1.52 Acres with +241' Frontage
- C-1 Zoned with a Commercial FLU
- Fully entitled for 8,400 SF of medical office or flex space
- Fully permitted site plan contact broker for more information