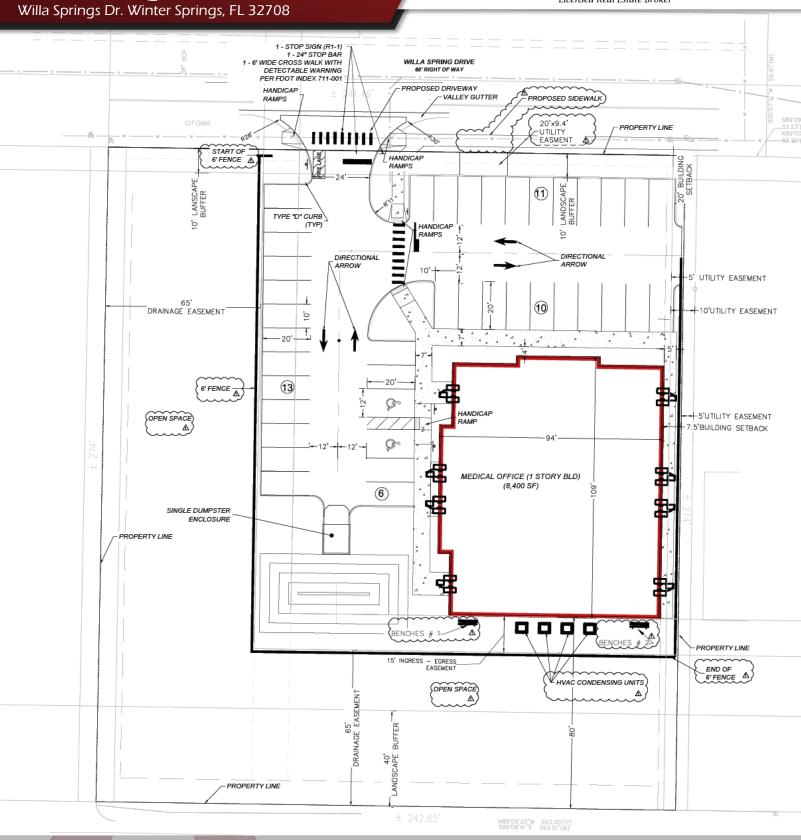

## LISTING DETAILS

- ±1.52 Acres with +241' Frontage
- C-1 Zoned with a Commercial FLU
- Fully entitled for 8,400 SF of medical office or flex space
- Fully permitted site plan contact broker for more information