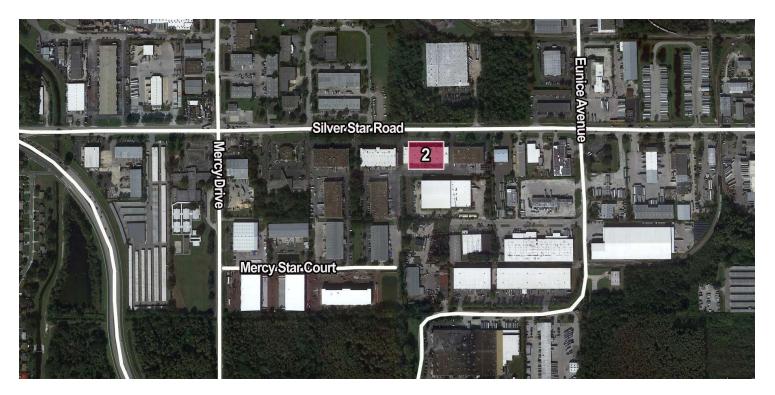

#### 3620-3648 SILVER STAR ROAD | ORLANDO, FL 32808

# FOR LEASE



#### **LISTING DATA**

Available SF: Suite 3640 | 4,800 SF Suite 3620 | 8,400 SF
Building Size: 39,600 SF
Clear Height: 18'
Zoned: I-P/W, City of Orlando
Loading: Rear

#### **ECONOMIC DATA**

Lease Rate: \$14.50 - \$15.00/SF NNN Op Ex: \$3.53/SF





COMMERCIAL REAL ESTATE SERVICES Lee & Associates Central Florida www.LeeCFL.com RYAN GRIFFITH 321.281.8512 rgriffith@lee-associates.com DEREK RIGGLEMAN, SIOR 321.281.8507 driggleman@lee-associates.com



3620-3648 SILVER STAR ROAD | ORLANDO, FL 32808

### FOR LEASE



#### **AVAILABLE SPACES**

SUITE SIZE (SF) LEASE TYPE LEASE RATE DESCRIPTION

| Suites 3640 | 4,800 SF | NNN | \$15.00 SF/yr | 2,063 SF Office with two (2) dock high doors                                                 |
|-------------|----------|-----|---------------|----------------------------------------------------------------------------------------------|
| Suite 3620  | 8,400 SF | NNN | \$14.50 SF/yr | 3,083 SF Office with One (1) dock high door and one (1) 10' wide x 12' high grade level door |



COMMERCIAL REAL ESTATE SERVICES Lee & Associates Central Florida www.LeeCFL.com



RYAN GRIFFITH 321.281.8512 rgriffith@lee-associates.com DEREK RIGGLEMAN, SIOR 321.281.8507 driggleman@lee-associates.com



3620-3648 SILVER STAR ROAD | ORLANDO, FL 32808

FOR LEASE





COMMERCIAL REAL