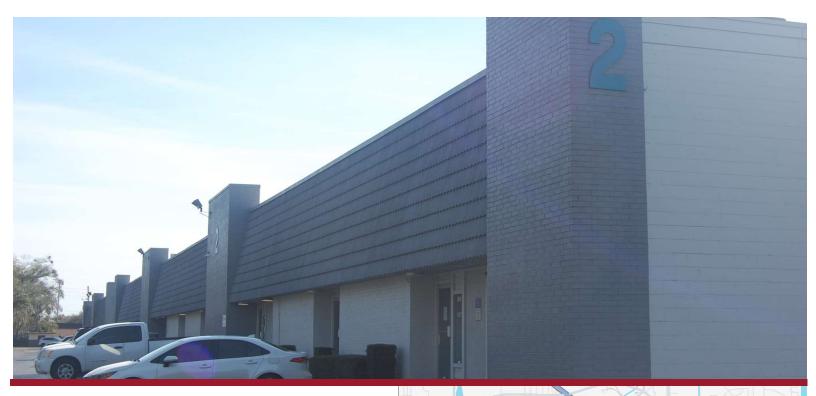

#### 3620-3648 SILVER STAR ROAD | ORLANDO, FL 32808

# FOR LEASE

#### **LISTING DATA**

Available SF: Suite 3640 | 4,800 SF Suite 3620 | 8,400 SF
Building Size: 39,600 SF
Clear Height: 18'
Zoned: I-P/W, City of Orlando
Loading: Rear