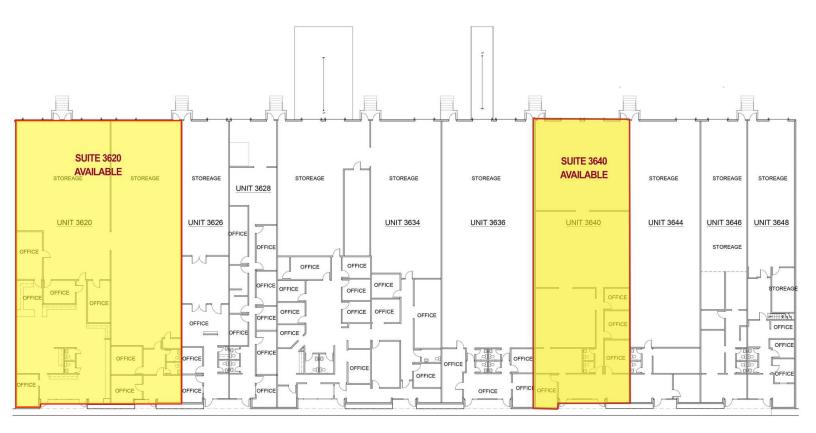

#### **AVAILABLE SPACES**

SUITE SIZE (SF) LEASE TYPE LEASE RATE DESCRIPTION

| Suites 3640 | 4,800 SF | NNN | \$15.00 SF/yr | 2,063 SF Office with two (2) dock high doors                                                 |
|-------------|----------|-----|---------------|----------------------------------------------------------------------------------------------|
| Suite 3620  | 8,400 SF | NNN | \$14.50 SF/yr | 3,083 SF Office with One (1) dock high door and one (1) 10' wide x 12' high grade level door |

#### Suite 3640 | 4,800 SF

RYAN GRIFFITH 321.281.8512 rgriffith@lee-associates.com

0

DEREK RIGGLEMAN, SIOR 321.281.8507 driggleman@lee-associates.com

#### SUITE 3620 SF | 8,400 SF

RYAN GRIFFITH 321.281.8512 rgriffith@lee-associates.com DEREK RIGGLEMAN, SIOR 321.281.8507 driggleman@lee-associates.com