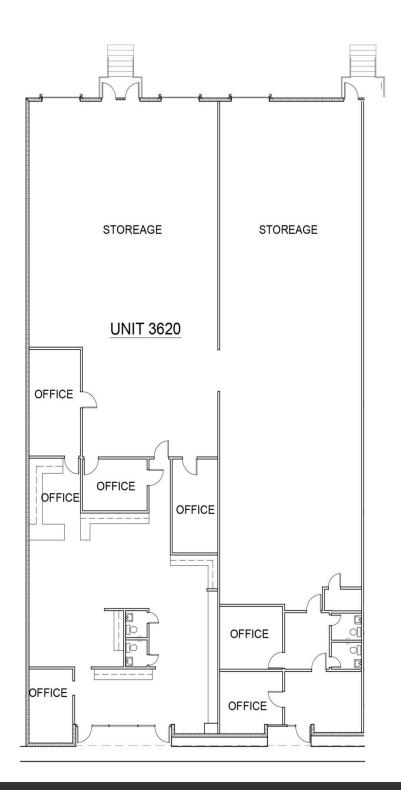

3620-3648 SILVER STAR ROAD | ORLANDO, FL 32808

### FOR LEASE

#### SUITE 3620 SF | 8,400 SF

RYAN GRIFFITH 321.281.8512 rgriffith@lee-associates.com DEREK RIGGLEMAN, SIOR 321.281.8507 driggleman@lee-associates.com