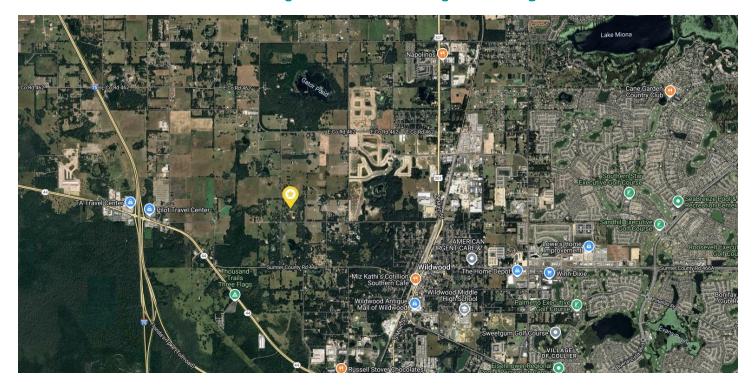

# **Map of Property**

### **Property Description**

Beautiful 9.32 acres in Wildwood. Huge oak and hickory trees surround this tract of land. Elevation ranges from 95' above sea level to 55' that isa 40' rise from the back to the front, offering privacy and the opportunity to get creative with the landscape. Property is close to major highways such as US 301, I-75, SR 44, and the Florida Turnpike. New Twisted Oaks mixed-use development is less than 1.5 miles away, which will bring new dining and retail options to the area. Property is also close to shopping and dining with Downtown Wildwood about 2 miles away and The Villages to the East. Property is located on the quiet side of town and surrounded by large estate homes. Great property to have a rural feel with all the comforts nearby. Would be the perfect opportunity to build your dream estate on this rolling hills property.