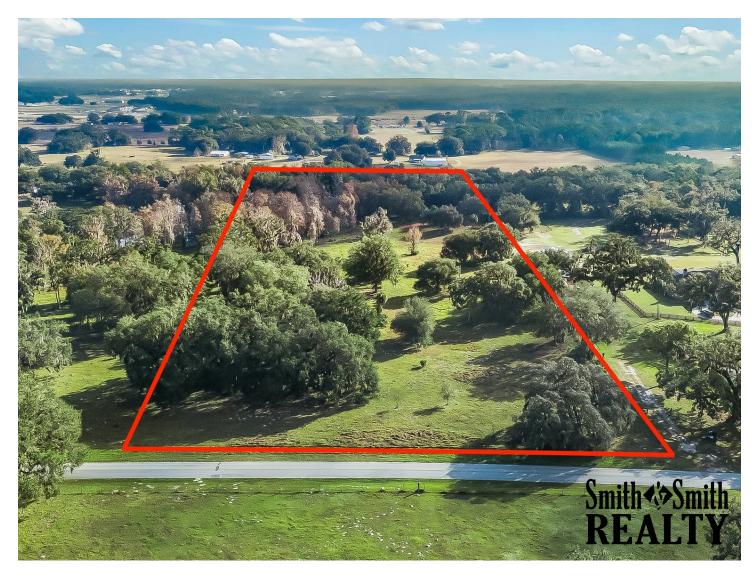

#### **For Sale**

- 9.32 Acres
- Elevation 95' to 55' (Front to back)
- Perfect for dream home
- Rural feel
- 2 miles to downtown Wildwood
- New Twisted Oaks Mixed-Use Development nearby

\$466,000

0000 CR 221

### **Property Description**

Beautiful 9.32 acres in Wildwood. Huge oak and hickory trees surround this tract of land. Elevation ranges from 95' above sea level to 55' that isa 40' rise from the back to the front, offering privacy and the opportunity to get creative with the landscape. Property is close to major highways such as US 301, I-75, SR 44, and the Florida Turnpike. New Twisted Oaks mixed-use development is less than 1.5 miles away, which will bring new dining and retail options to the area. Property is also close to shopping and dining with Downtown Wildwood about 2 miles away and The Villages to the East. Property is located on the quiet side of town and surrounded by large estate homes. Great property to have a rural feel with all the comforts nearby. Would be the perfect opportunity to build your dream estate on this rolling hills property.