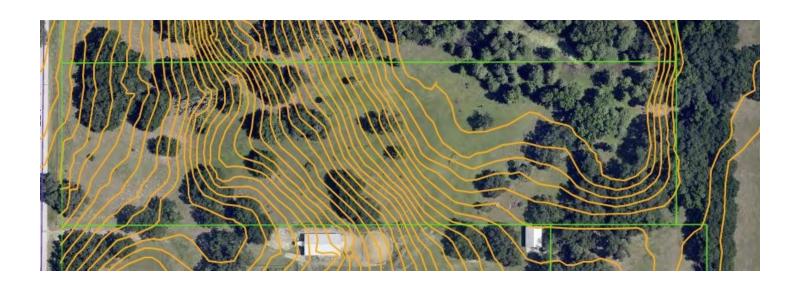

sea level to 55' that isa 40' rise from the back to the front, offering privacy and the opportunity to get creative with the landscape. Property is close to major highways such as US 301, I-75, SR 44, and the Florida Turnpike. New Twisted Oaks mixed-use development is less than 1.5 miles away, which will bring new dining and retail options to the area. Property is also close to shopping and dining with Downtown Wildwood about 2 miles away and The Villages to the East. Property is located on the quiet side of town and surrounded by large estate homes. Great property to have a rural feel with all the comforts nearby. Would be the perfect opportunity to build your dream estate on this rolling hills property.

### **Demographic Profile**



# **Flood Zone Map**



# **One Foot Contour Map**



# **Drive Time Map**



Drive Time Map

0000 CR 221, Wildwood, FL 34785



December 13, 2024