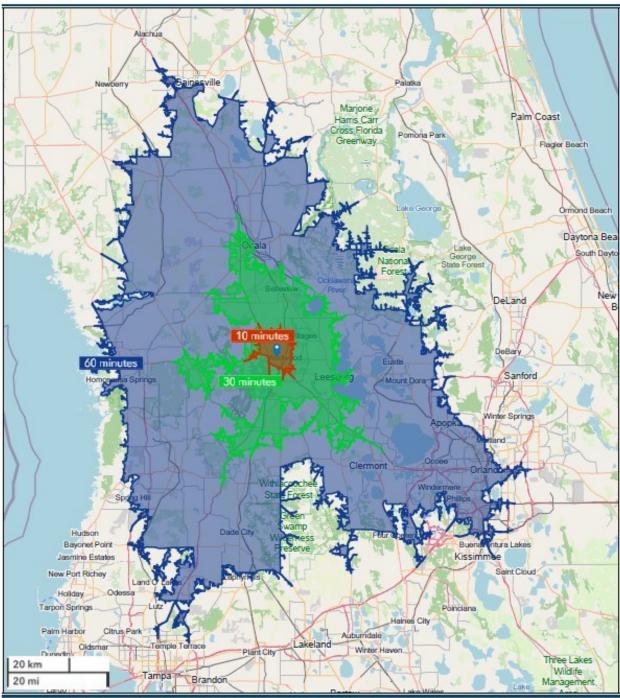

# **Drive Time Map**

Drive Time Map

0000 CR 221, Wildwood, FL 34785

December 13, 2024