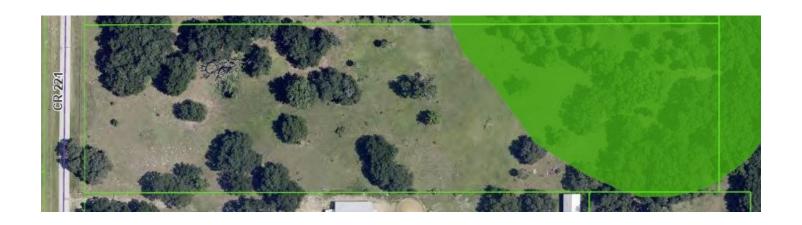

levation ranges from 95' above sea level to 55' that isa 40' rise from the back to the front, offering privacy and the opportunity to get creative with the landscape. Property is close to major highways such as US 301, I-75, SR 44, and the Florida Turnpike. New Twisted Oaks mixed-use development is less than 1.5 miles away, which will bring new dining and retail options to the area. Property is also close to shopping and dining with Downtown Wildwood about 2 miles away and The Villages to the East. Property is located on the quiet side of town and surrounded by large estate homes. Great property to have a rural feel with all the comforts nearby. Would be the perfect opportunity to build your dream estate on this rolling hills property.

### **Demographic Profile**



# **Flood Zone Map**



# **One Foot Contour Map**



# **Drive Time Map**



Drive Time Map

0000 CR 221, Wildwood, FL 34785



December 13, 2024