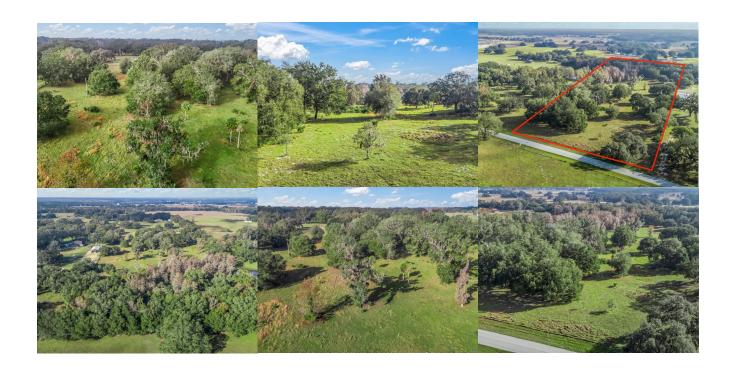

## **Additional Photos**

### **Property Description**

Beautiful 9.32 acres in Wildwood. Huge oak and hickory trees surround this tract of land. Elevation ranges from 95' above sea level to 55' that isa 40' rise from the back to the front, offering privacy and the opportunity to get creative with the landscape. Property is close to major highways such as US 301, I-75, SR 44, and the Florida Turnpike. New Twisted Oaks mixed-use development is less than 1.5 miles away, which will bring new dining and retail options to the area. Property is also close to shopping and dining with Downtown Wildwood about 2 miles away and The Villages to the East. Property is located on the quiet side of town and surrounded by large estate homes. Great property to have a rural feel with all the comforts nearby. Would be the perfect opportunity to build your dream estate on this rolling hills property.