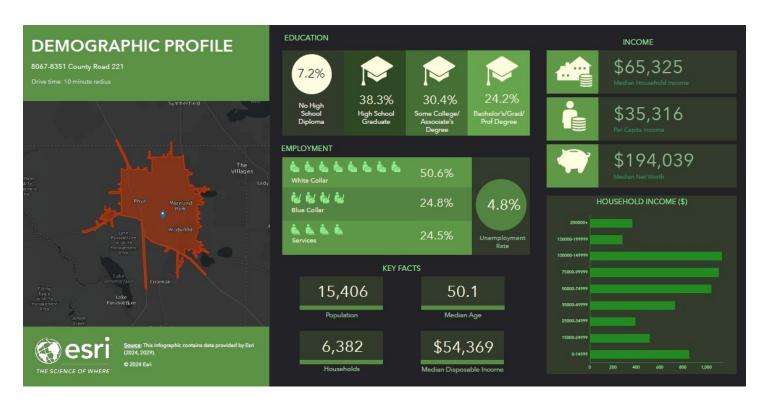

nd this tract of land. Elevation ranges from 95' above sea level to 55' that isa 40' rise from the back to the front, offering privacy and the opportunity to get creative with the landscape. Property is close to major highways such as US 301, I-75, SR 44, and the Florida Turnpike. New Twisted Oaks mixed-use development is less than 1.5 miles away, which will bring new dining and retail options to the area. Property is also close to shopping and dining with Downtown Wildwood about 2 miles away and The Villages to the East. Property is located on the quiet side of town and surrounded by large estate homes. Great property to have a rural feel with all the comforts nearby. Would be the perfect opportunity to build your dream estate on this rolling hills property.

### **Demographic Profile**



# **Flood Zone Map**



# **One Foot Contour Map**



# **Drive Time Map**



Drive Time Map

0000 CR 221, Wildwood, FL 34785



December 13, 2024