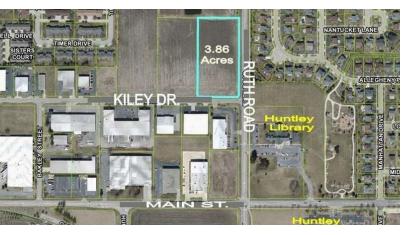

## **SUB-DIVIDABLE CORNER LOT:**

3.86 Acres (168,141 SF) sub-dividable corner lot, located at the NWC of Ruth Road and Kiley Drive in Huntley for sale at \$4.95 psf. Currently zoned Office, but eligible for zoning change to Industrial. Parcel has 568' frontage on Ruth Road and 296' of frontage on Kiley Drive. Parcel is within walking distance of the public library and Huntley Village Hall.

| Specifications        |                                       |  |
|-----------------------|---------------------------------------|--|
| Description:          | Commercial Land                       |  |
| Land Size:            | 3.86 Acres (168,141 SF)               |  |
| Topography:           | Level                                 |  |
| Environmental Status: | Clean                                 |  |
| Utilities:            | To Site                               |  |
| Sewer/Water:          | City                                  |  |
| Frontage Dimensions:  | 568' on Ruth Rd.<br>296' on Kiley Dr. |  |
| Zoning:               | Office                                |  |
| Taxes:                | \$127.66 (2023)                       |  |
| PIN #:                | 18-28-477-013                         |  |