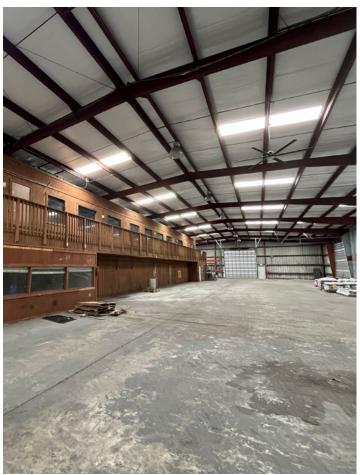

## 18,000± SF Warehouse with Flexible Short-Term Leasing

 $18,000\pm$  SF available for lease in 1775 Industrial Park. This warehouse provides the perfect short term solutions for your business and storage needs. Warehouse is accessible through two large overhead doors and has Three Phase power. Call us today for more details.

## **PROPERTY DETAILS**

| LEASE RATE       | \$11.00 NNN       |
|------------------|-------------------|
| ZONING           | IG                |
| BUILDING SIZE    | 35,000± SF        |
| PARCEL SIZE      | 1.65± AC          |
| YEAR BUILT       | 1983              |
| CLEAR HEIGHT     | 16'-22'           |
| OH DOOR          | (2) 16' w x 14' h |
| ELECTRIC SERVICE | Three Phase       |