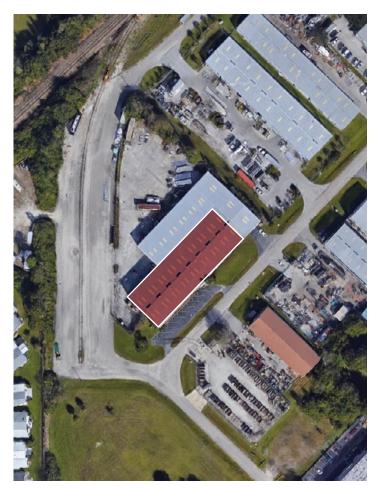

## 18,000± SF Warehouse with Flexible Short-Term Leasing

 $18,000\pm$  SF available for lease in 1775 Industrial Park. This warehouse provides the perfect short term solutions for your business and storage needs. Warehouse is accessible through two large overhead doors and has Three Phase power. Call us today for more details.

## **PROPERTY DETAILS**

| LEASE RATE       | \$11.00 NNN       |
|------------------|-------------------|
| ZONING           | IG                |
| BUILDING SIZE    | 35,000± SF        |
| PARCEL SIZE      | 1.65± AC          |
| YEAR BUILT       | 1983              |
| CLEAR HEIGHT     | 16'-22'           |
| OH DOOR          | (2) 16' w x 14' h |
| ELECTRIC SERVICE | Three Phase       |