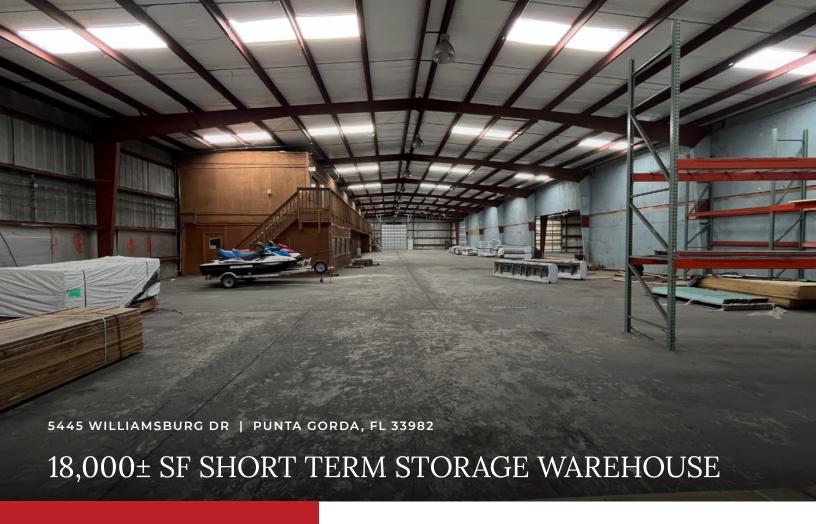

## 18,000± SF Warehouse with Flexible Short-Term Leasing

 $18,000\pm$  SF available for lease in 1775 Industrial Park. This warehouse provides the perfect short term solutions for your business and storage needs. Warehouse is accessible through two large overhead doors and has Three Phase power. Call us today for more details.

## **PROPERTY DETAILS**

| LEASE RATE       | \$11.00 NNN       |
|------------------|-------------------|
| ZONING           | IG                |
| BUILDING SIZE    | 35,000± SF        |
| PARCEL SIZE      | 1.65± AC          |
| YEAR BUILT       | 1983              |
| CLEAR HEIGHT     | 16'-22'           |
| OH DOOR          | (2) 16' w x 14' h |
| ELECTRIC SERVICE | Three Phase       |