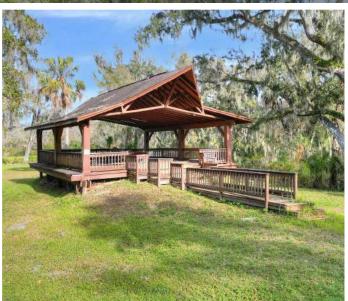

#### APPROVED FOR:

130 Campsites, 2 Residences, 130 Parking Spaces, Ancillary Amenities Including a Pool, Playground, Ball Field, Volleyball Court, Guest Services, and Natural Trails

**2** | Lupton Place

# **RARE OPPORTUNITY** TO OWN FULLY ZONED **GLAMPING RESORT!**

Stepping foot onto this private, unique, and majestic ranch takes you back to what Florida looked like in days past. The 159-acre ranch boasts all the things people love about Florida - old oaks draped in Spanish moss, cabbage palms, wide-open green spaces, a meandering creek and winding trails through the woods. Zoned for up to 130 campsites, 2 residences and supporting amenities - you have the chance to create a truly unique destination perfectly placed between Tampa and Orlando! This one-of-a-kind property sits ready to welcome your guests to a truly unique experience that will leave a lasting impression of southern charm and hospitality!