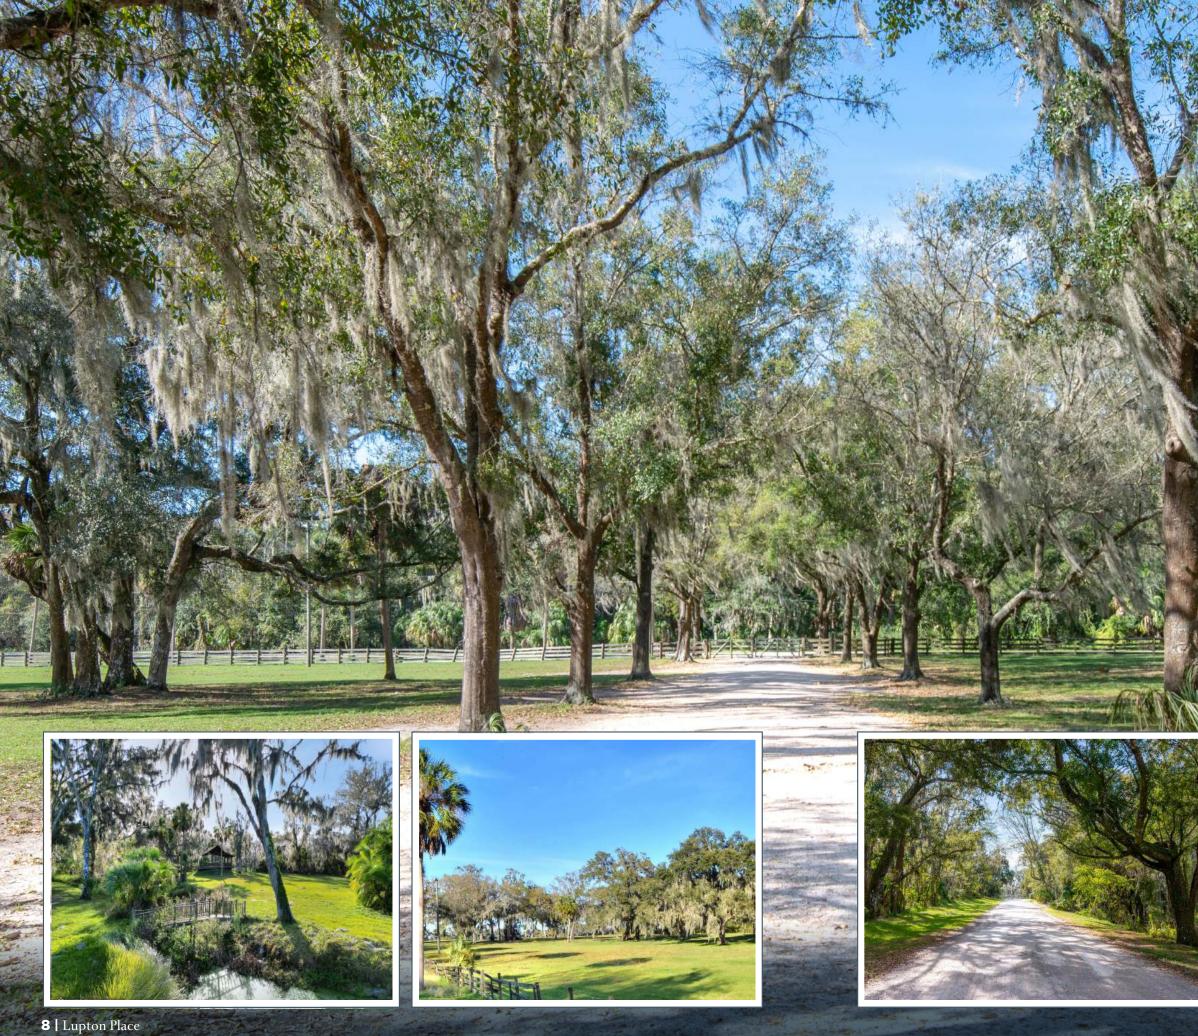

# **RARE OPPORTUNITY** TO OWN FULLY ZONED **GLAMPING RESORT!**

Stepping foot onto this private, unique, and majestic ranch takes you back to what Florida looked like in days past. The 159-acre ranch boasts all the things people love about Florida - old oaks draped in Spanish moss, cabbage palms, wide-open green spaces, a meandering creek and winding trails through the woods. Zoned for up to 130 campsites, 2 residences and supporting amenities - you have the chance to create a truly unique destination perfectly placed between Tampa and Orlando! This one-of-a-kind property sits ready to welcome your guests to a truly unique experience that will leave a lasting impression of southern charm and hospitality!