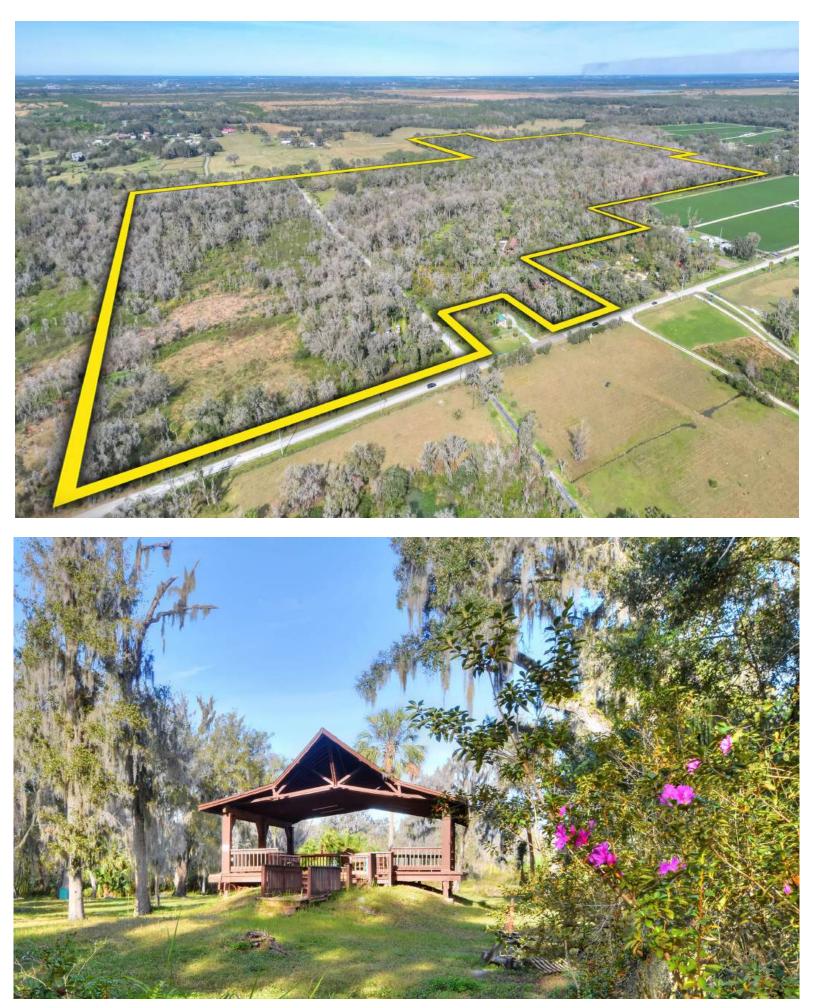

### Property Information

| Property Address:   | 8418 Lupton Place, Plant City, FL 33567        |
|---------------------|------------------------------------------------|
| Property Type:      | Development Land                               |
| Acreage:            | 159+/- Acres                                   |
| Zoning:             | PD (130 Cabins and/or Tents)                   |
| Future Land Use:    | AR and R-1                                     |
| County:             | Hillsborough                                   |
| Price:              | \$3,900,000                                    |
| Folios/Parcel ID's: | 093282-0400, 093140-0600, 093142-0000, 093282- |
|                     | 0200, 093268-0300, 093268-0400                 |
| STR:                | 9-30-22                                        |
| Road Frontage:      | 1,130+/- feet on Keysville Road                |
| Property Taxes:     | \$40,295.00                                    |

#### APPROVED FOR:

130 Campsites, 2 Residences, 130 Parking Spaces, Ancillary Amenities Including a Pool, Playground, Ball Field, Volleyball Court, Guest Services, and Natural Trails

**2** | Lupton Place

# **RARE OPPORTUNITY** TO OWN FULLY ZONED **GLAMPING RESORT!**

Stepping foot onto this private, unique, and majestic ranch takes you back to what Florida looked like in days past. The 159-acre ranch boasts all the things people love about Florida - old oaks draped in Spanish moss, cabbage palms, wide-open green spaces, a meandering creek and winding trails through the woods. Zoned for up to 130 campsites, 2 residences and supporting amenities - you have the chance to create a truly unique destination perfectly placed between Tampa and Orlando! This one-of-a-kind property sits ready to welcome your guests to a truly unique experience that will leave a lasting impression of southern charm and hospitality!