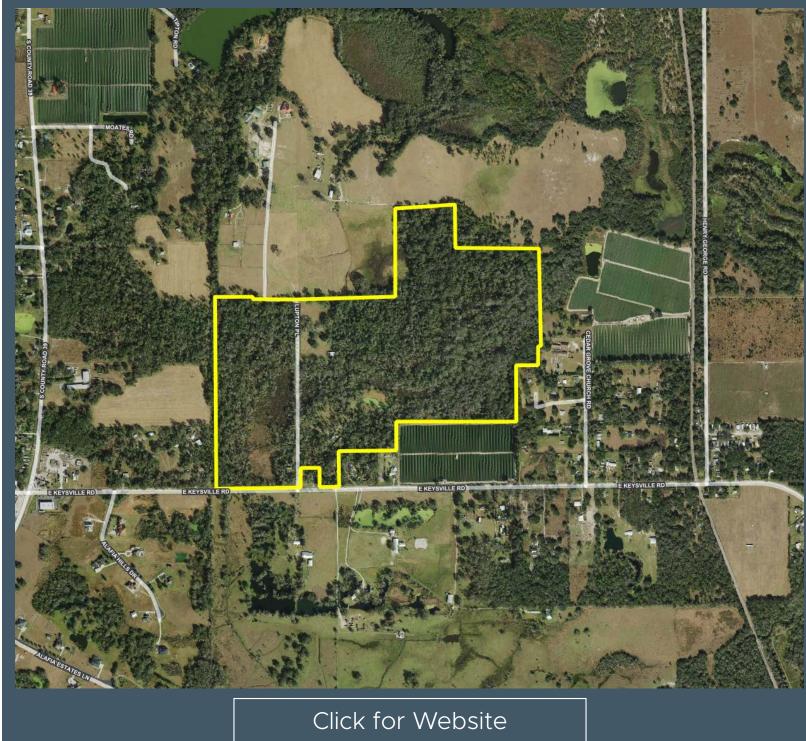

### Property Information

| Property Address:   | 8418 Lupton Place, Plant City, FL 33567        |
|---------------------|------------------------------------------------|
| Property Type:      | Development Land                               |
| Acreage:            | 159+/- Acres                                   |
| Zoning:             | PD (130 Cabins and/or Tents)                   |
| Future Land Use:    | AR and R-1                                     |
| County:             | Hillsborough                                   |
| Price:              | \$3,900,000                                    |
| Folios/Parcel ID's: | 093282-0400, 093140-0600, 093142-0000, 093282- |
|                     | 0200, 093268-0300, 093268-0400                 |
| STR:                | 9-30-22                                        |
| Road Frontage:      | 1,130+/- feet on Keysville Road                |
| Property Taxes:     | \$40,295.00                                    |

#### APPROVED FOR:

130 Campsites, 2 Residences, 130 Parking Spaces, Ancillary Amenities Including a Pool, Playground, Ball Field, Volleyball Court, Guest Services, and Natural Trails

**2** | Lupton Place

# SITE PLAN