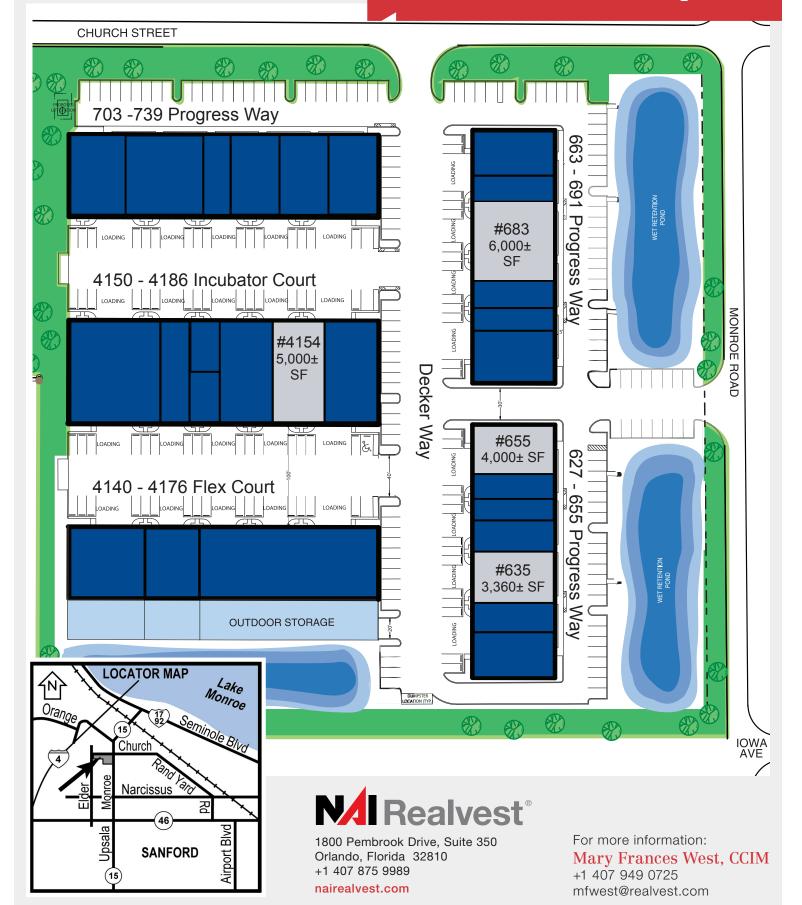

#### Space Available

- 635 Progress Way......3,360± SF \$14.00/SF NNN
- 655 Progress Way......4,000± SF \$14.00/SF NNN .......100% A/C
- 4154 Incubator Court...5,000± SF \$13.00/SF NNN
- 683 Progress Way......6,000± SF \$14.00/SF NNN .......100% A/C

# **Monroe Commerce Park**Floor Plans

For more information:

Mary Frances West, CCIM
+1 407 949 0725

mfwest@realvest.com

1800 Pembrook Drive, Suite 350 Orlando, Florida 32810 +1 407 875 9989 nairealvest.com