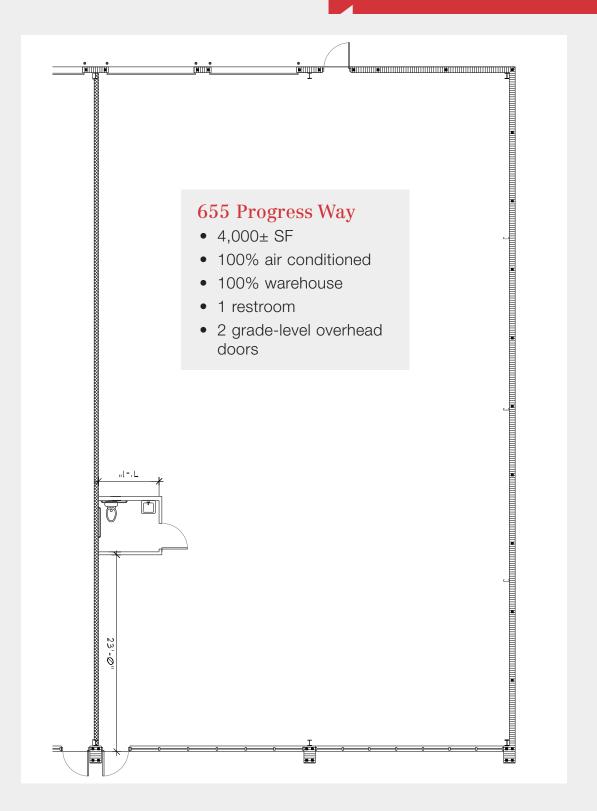

#### Space Available

- 635 Progress Way......3,360± SF \$14.00/SF NNN
- 655 Progress Way......4,000± SF \$14.00/SF NNN .......100% A/C
- 4154 Incubator Court...5,000± SF \$13.00/SF NNN
- 683 Progress Way......6,000± SF \$14.00/SF NNN .......100% A/C

# **Monroe Commerce Park**Floor Plans

For more information:

Mary Frances West, CCIM
+1 407 949 0725

mfwest@realvest.com

1800 Pembrook Drive, Suite 350 Orlando, Florida 32810 +1 407 875 9989 nairealvest.com