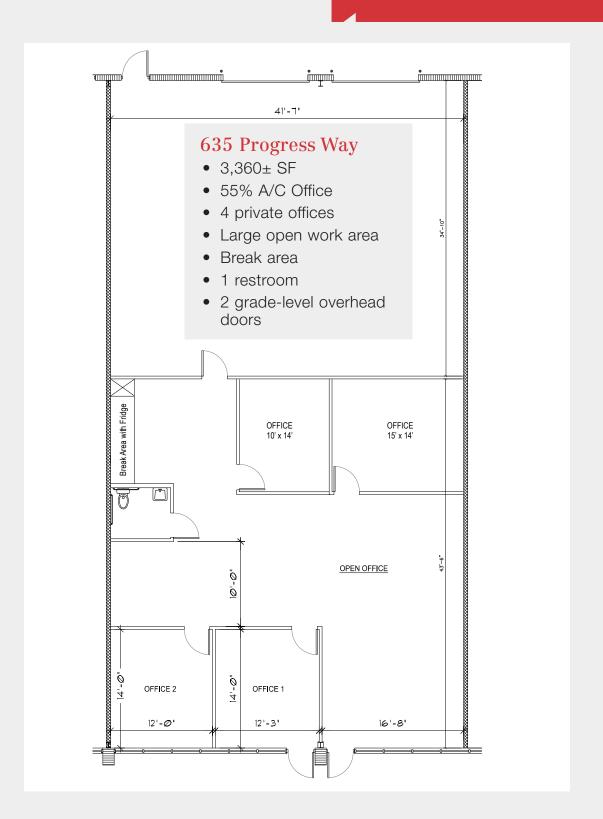

#### Space Available

- 635 Progress Way......3,360± SF \$14.00/SF NNN
- 655 Progress Way......4,000± SF \$14.00/SF NNN .......100% A/C
- 4154 Incubator Court...5,000± SF \$13.00/SF NNN
- 683 Progress Way......6,000± SF \$14.00/SF NNN .......100% A/C

# **Monroe Commerce Park**Floor Plans

For more information:

Mary Frances West, CCIM
+1 407 949 0725

mfwest@realvest.com

1800 Pembrook Drive, Suite 350 Orlando, Florida 32810 +1 407 875 9989 nairealvest.com