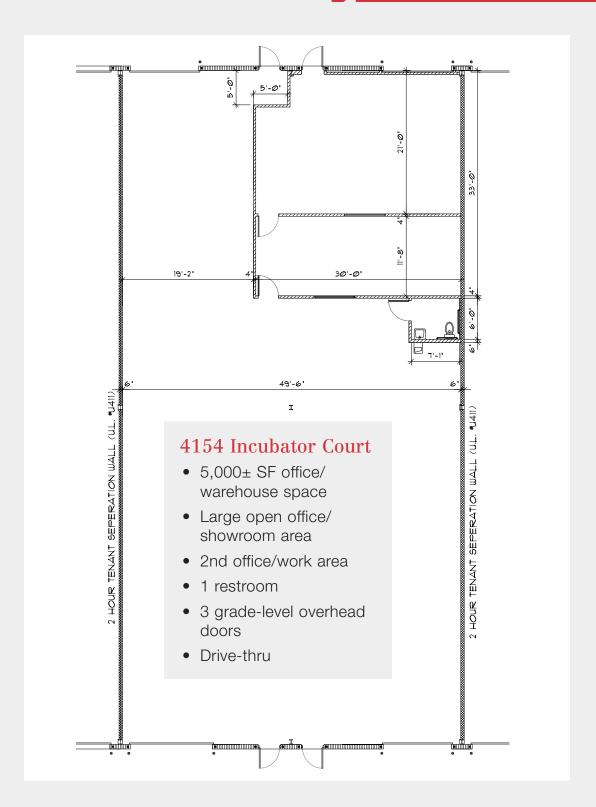

#### Space Available

- 635 Progress Way......3,360± SF \$14.00/SF NNN
- 655 Progress Way......4,000± SF \$14.00/SF NNN .......100% A/C
- 4154 Incubator Court...5,000± SF \$13.00/SF NNN
- 683 Progress Way......6,000± SF \$14.00/SF NNN .......100% A/C

# **Monroe Commerce Park**Floor Plans

For more information:

Mary Frances West, CCIM
+1 407 949 0725

mfwest@realvest.com

1800 Pembrook Drive, Suite 350 Orlando, Florida 32810 +1 407 875 9989 nairealvest.com