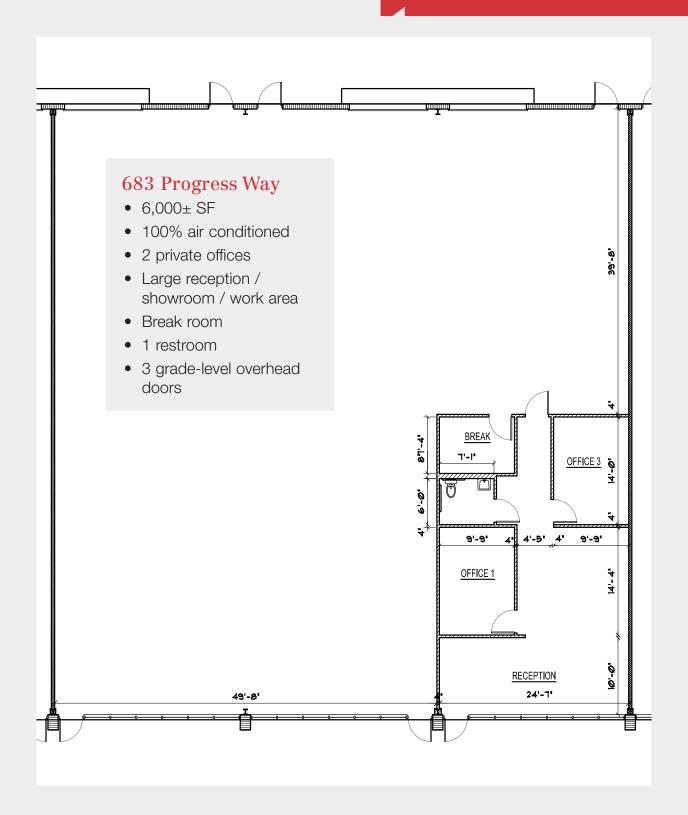

#### Space Available

- 635 Progress Way......3,360± SF \$14.00/SF NNN
- 655 Progress Way......4,000± SF \$14.00/SF NNN .......100% A/C
- 4154 Incubator Court...5,000± SF \$13.00/SF NNN
- 683 Progress Way......6,000± SF \$14.00/SF NNN .......100% A/C

## **Monroe Commerce Park**Floor Plans

For more information:

Mary Frances West, CCIM
+1 407 949 0725

mfwest@realvest.com

1800 Pembrook Drive, Suite 350 Orlando, Florida 32810 +1 407 875 9989

nairealvest.com