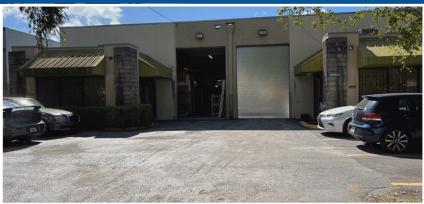

## FOR LEASE / Warehouse Space

2688 W 79 Street, Hialeah, Florida 33016 INDUSTRIAL SPACE

## **UNIT DETAILS**

M-1 Zoning - Light Manufacturing

17' Clearance with One Street Level Door (10' x 14')

Three (3) Assigned Parking Spaces

Small Office Area Under AC