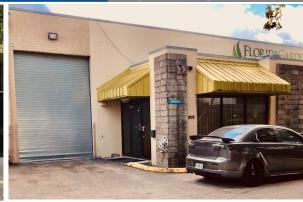

## FOR LEASE / Warehouse Space

2688 W 79 Street, Hialeah, Florida 33016 INDUSTRIAL SPACE

## **UNIT DETAILS**

M-1 Zoning - Light Manufacturing

17' Clearance with One Street Level Door (10' x 14')

Three (3) Assigned Parking Spaces

Small Office Area Under AC