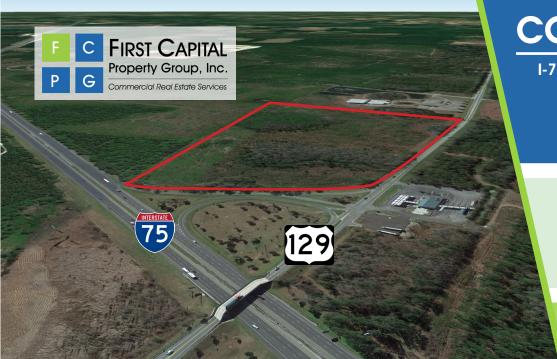

E: Michael@FCPG.com

P: 407.872.0177 ext.119

For Sale: Negotiable

Availability: ± 53.53 Acres

Parcel ID: 6995-000

 $\pm$  53.53-acre vacant commercial land boasting more than 1,150 feet of prime frontage along I-75 and the southbound on-ramp and off-ramp for Exit 451

Boasting exceptional accessibility with direct access to north and southbound I-75 and high visibility due to its prime location between Valdosta, GA and Lake City, FL along Hwy 129 with an average daily traffic volume of 49,100 AADT

Water / Sewer connections available on south side bordering the interstate and gas connection available on the north side

Directly across Hwy 129 from Wendys and Shell, and adjacent to Love's Travel Stop, recognized as one of the busiest and most prominent destinations in the surrounding area

Land parcel is an ideal location for a truck stop, restaurant, hotel, RV Park, or large gas station / convenient store