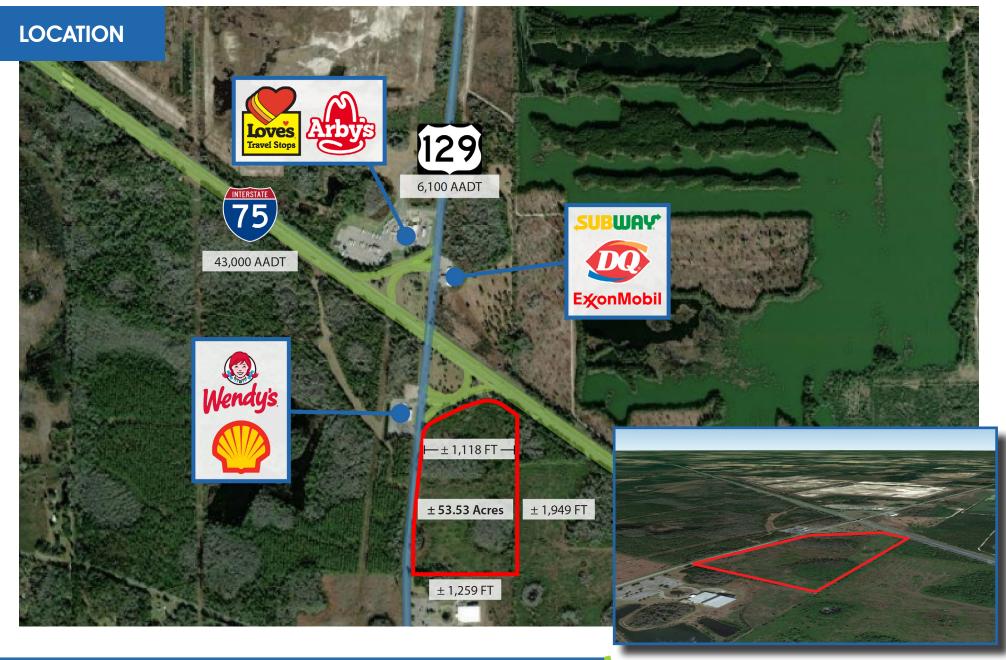

Boasting exceptional accessibility with direct access to north and southbound I-75 and high visibility due to its prime location between Valdosta, GA and Lake City, FL along Hwy 129 with an average daily traffic volume of 49,100 AADT

Water / Sewer connections available on south side bordering the interstate and gas connection available on the north side

Directly across Hwy 129 from Wendys and Shell, and adjacent to Love's Travel Stop, recognized as one of the busiest and most prominent destinations in the surrounding area

Land parcel is an ideal location for a truck stop, restaurant, hotel, RV Park, or large gas station / convenient store