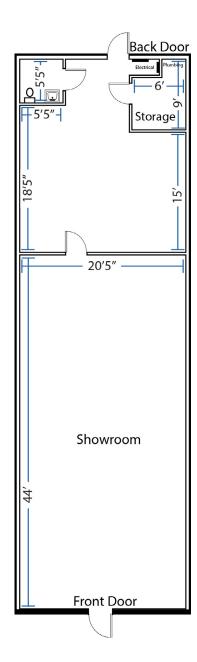

## **SUITES 182**

#### **SUITE 182**

± 1,400 SF

Dimensions:  $\pm 20'5'' \times \pm 68'$ Bathrooms: 1 ( $\pm 5'5'' \times \pm 5' 5''$ )