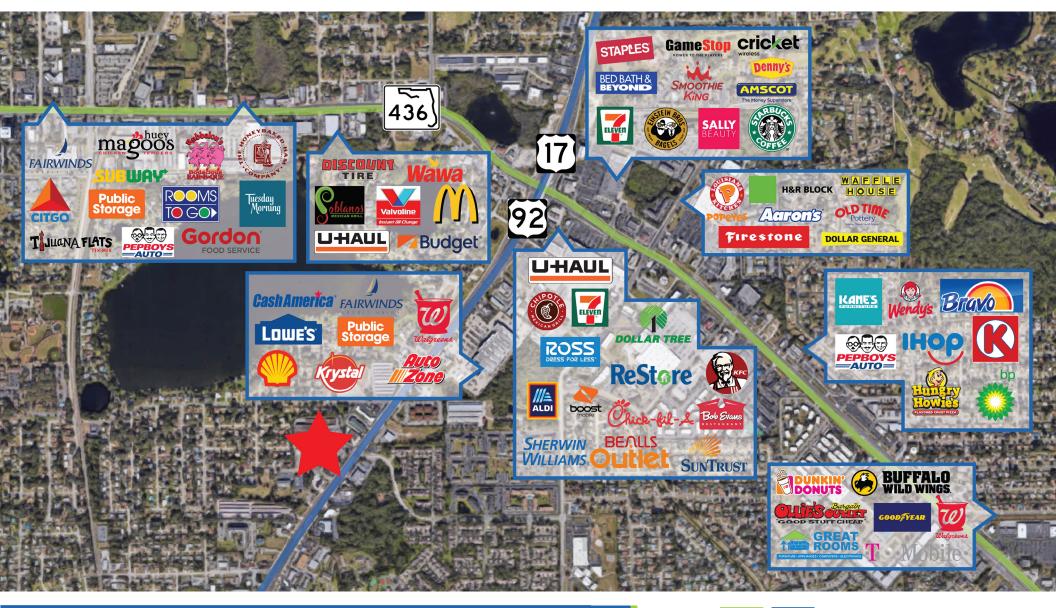

Less than 0.7 miles south from Hwy 17-92 and SR 436 intersection (69,000 AADT on SR 436)

4 Points of access with cross access to Dunkin Donuts, Baskin Robbins and Advanced Auto Parts

Building façade and large elevated marquee signage facing Hwy 17-92 available

Direct site lines to Hwy 17-92 with over 400' of frontage

Winn-Dixie remodeled in 2012 with focused departments to better service the local demographic

**JOIN THESE RETAILERS!** 

Information furnished regarding the subject property is believed to be accurate, but no guarantee or representation is made. References to square footage are approximate. This offering is subject to errors, omissions, prior sale or lease or withdrawal without notice. ©2024 First Capital Property Group, Inc., Licensed Real Estate Brokers & Managers.

# THE NEIGHBORHOOD

615 E. Colonial Drive, Orlando, FL 32803 Phone: 407.872.0209 www.FCPG.com

Information furnished regarding the subject property is believed to be accurate, but no guarantee or representation is made. References to square footage are approximate. This offering is subject to errors, omissions, prior sale or lease or withdrawal without notice. ©2024 First Capital Property Group, Inc., Licensed Real Estate Brokers & Managers.