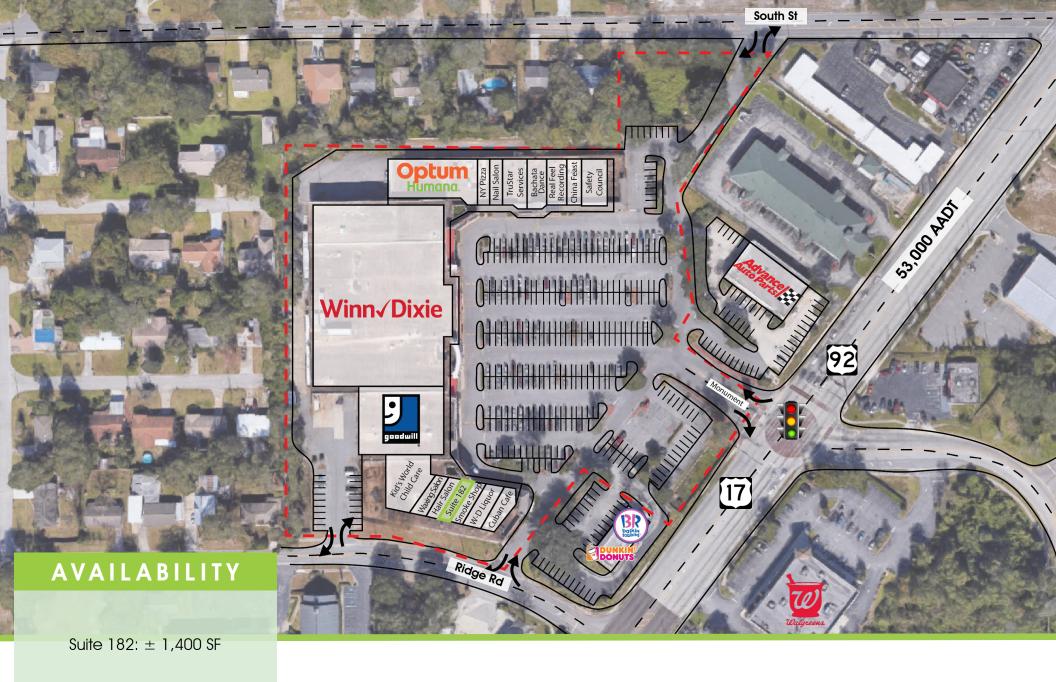

Less than 0.7 miles south from Hwy 17-92 and SR 436 intersection (69,000 AADT on SR 436)

4 Points of access with cross access to Dunkin Donuts, Baskin Robbins and Advanced Auto Parts

Building façade and large elevated marquee signage facing Hwy 17-92 available

## **SUITES 182**

#### **SUITE 182**

± 1,400 SF

Dimensions:  $\pm 20'5'' \times \pm 68'$ Bathrooms: 1 ( $\pm 5'5'' \times \pm 5' 5''$ )