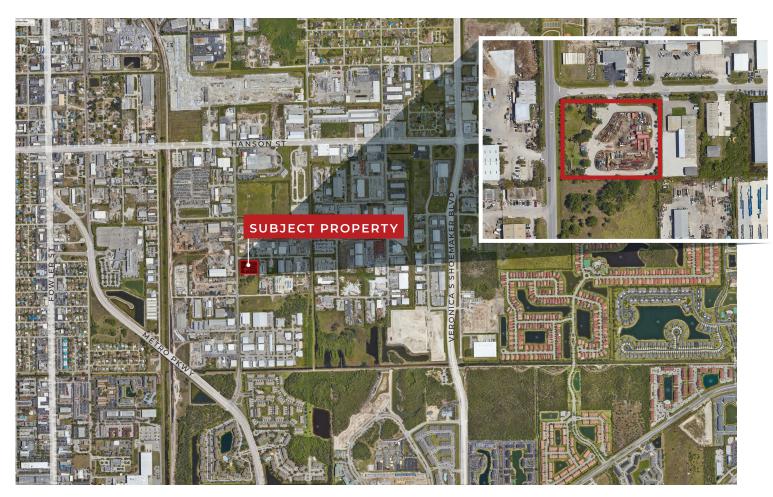

## Highly Secured / Heavy Industrial Office and Storage Yard

This highly secured 2.28-acre heavy industrial property will be available starting January 1, 2025. Located on Old Metro Parkway, it offers an excellent combination of office space and yard storage, ideal for heavy industrial use. The site is designed for businesses requiring robust security and ample space for equipment or storage. **Call us today to arrange a tour.** 