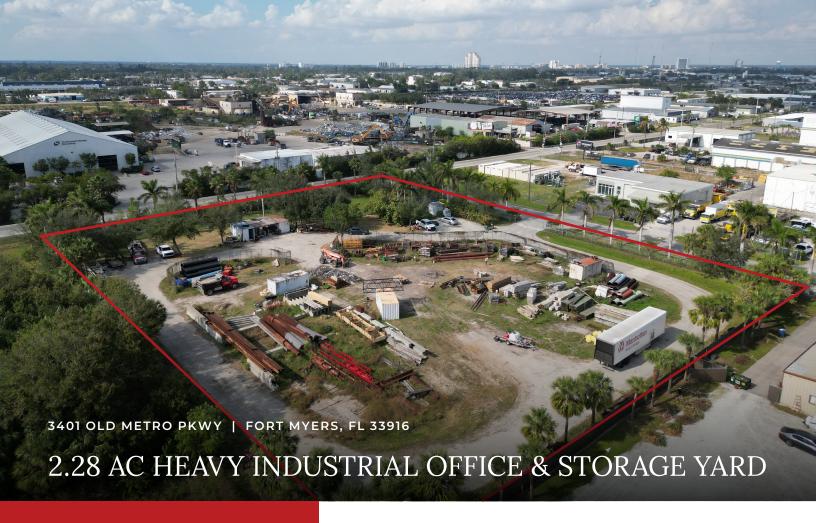

## Highly Secured / Heavy Industrial Office and Storage Yard

This highly secured 2.28-acre heavy industrial property will be available starting January 1, 2025. Located on Old Metro Parkway, it offers an excellent combination of office space and yard storage, ideal for heavy industrial use. The site is designed for businesses requiring robust security and ample space for equipment or storage. **Call us today to arrange a tour.** 

## PROPERTY DETAILS

| AVAILABLE     | January 1, 2025            |
|---------------|----------------------------|
| LEASE RATE    | \$14,000 per month / GROSS |
| TERM          | 3 Years                    |
| LAND SIZE     | 2.28± AC                   |
| ZONING        | IH (CFM)                   |
| BUILDING SIZE | 528± SF (Office Trailer)   |
| YEAR BUILT    | 2012                       |