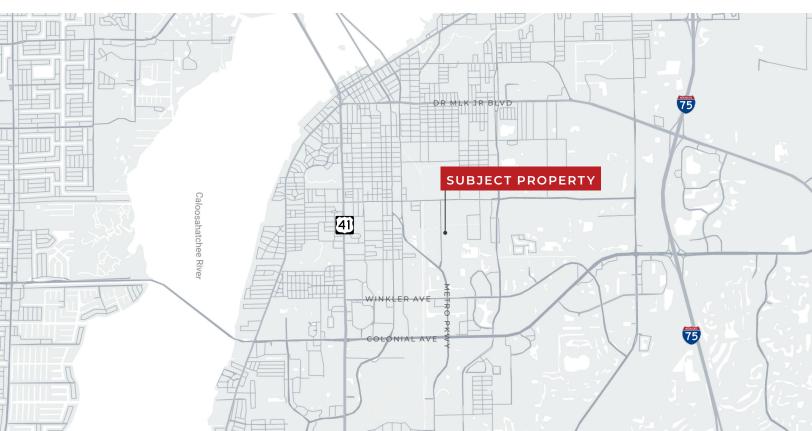

## Highly Secured / Heavy Industrial Office and Storage Yard

This highly secured 2.28-acre heavy industrial property will be available starting January 1, 2025. Located on Old Metro Parkway, it offers an excellent combination of office space and yard storage, ideal for heavy industrial use. The site is designed for businesses requiring robust security and ample space for equipment or storage. **Call us today to arrange a tour.** 