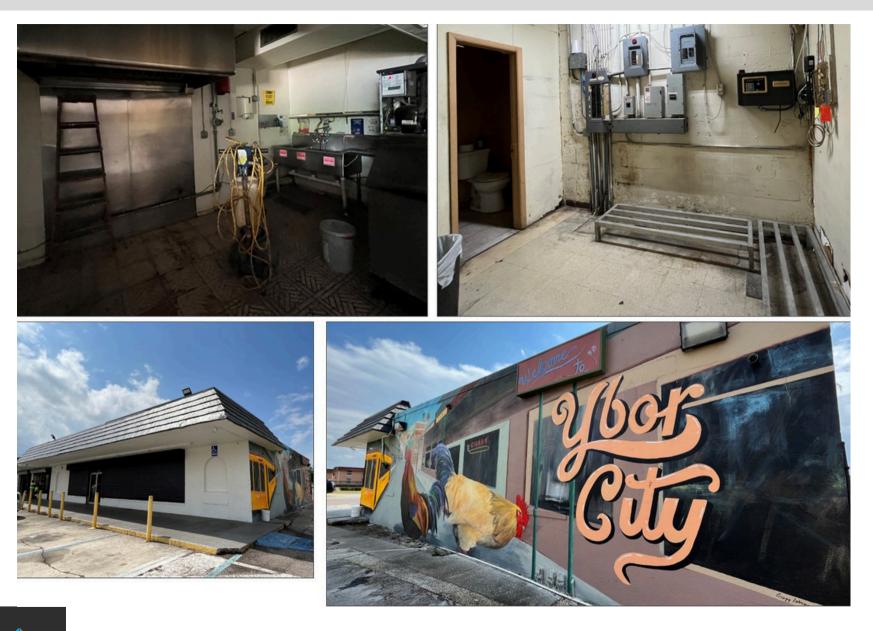

## EXCEPTIONAL YBOR CITY LEASE OPPORTUNITY-CENTRALLY LOCATED, LIMITLESS POSSIBILITIES

#### THE PROPERTY

Folio Number: 198714-0100 Zoning: YC-5 (General Commercial) Current Use: Vacant Available SF: 2,654 SF (approximately) Lot Size: 6,745 SF Lot Frontage: 140' Parking: Onsite Number of Spaces: Common Parking