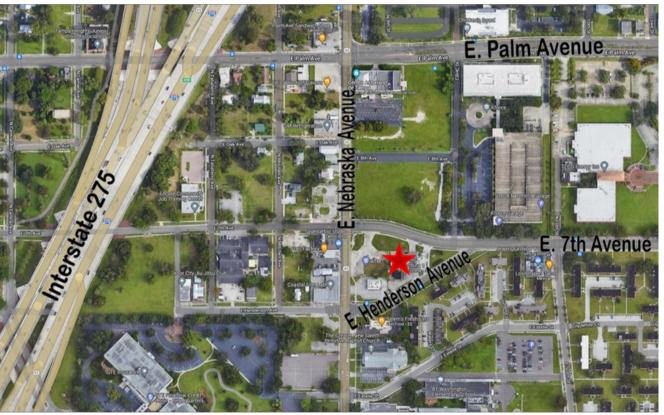

### **MAPS & DIRECTIONS**

## DIRECTIONS

From Interstate- 4: Take Ybor City Exit. Head south on 21st Street to 7th Avenue. Turn right. Head west to Henderson Avenue. Bear to your left onto Henderson Avenue. Property is immediately on your right at the fork. Turn into the parking lot, arrive at property at: **934 E. Henderson Avenue**.