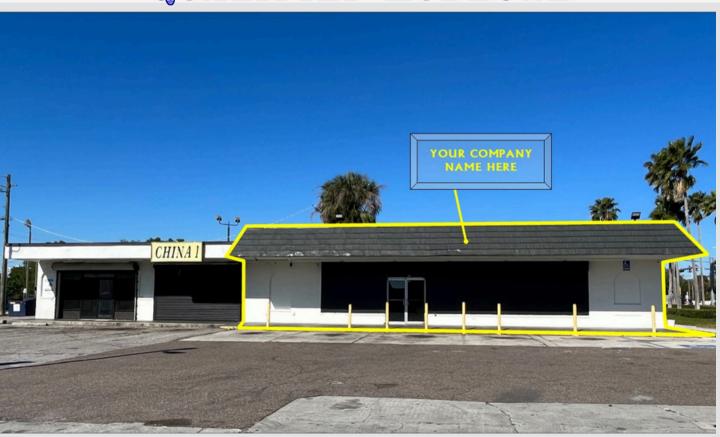

# **PRIME C-STORE/ RETAIL STOREFRONT** LOCATED IN THE 2K EXPRESS RETAIL PLAZA

# • <u>2,654 SF DIRECTLY ON 7TH AVENUE</u> • QUALIFIED HUBZONE

## **PROPERTY FEATURES**

- Lease Rate: \$20/ PSF/ NNN
- Excellent location, busy retail plaza!
- Approx. 2,654 SF of leasable space
- Located in the 2K Express Retail Plaza
- Prime 7th Avenue/ Henderson Avenue frontage and access
- Highest and Best Use: C-Store or Retail Storefront
- Excellent fascia and panel signage