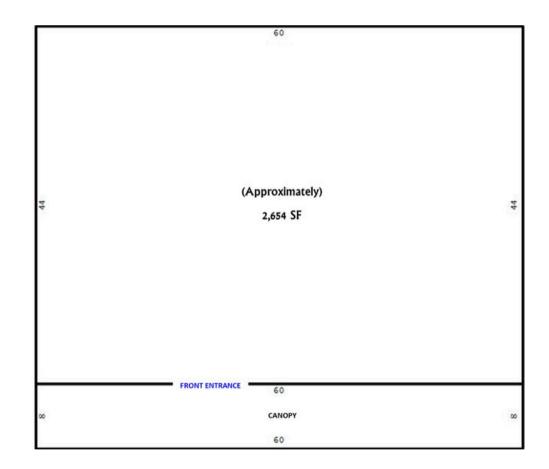

# • <u>2,654 SF DIRECTLY ON 7TH AVENUE</u> • QUALIFIED HUBZONE

## **PROPERTY FEATURES**

- Lease Rate: \$20/ PSF/ NNN
- Excellent location, busy retail plaza!
- Approx. 2,654 SF of leasable space
- Located in the 2K Express Retail Plaza
- Prime 7th Avenue/ Henderson Avenue frontage and access
- Highest and Best Use: C-Store or Retail Storefront
- Excellent fascia and panel signage

#### THE PROPERTY

Folio Number: 198714-0100 Zoning: YC-5 (General Commercial) Current Use: Vacant Available SF: 2,654 SF (approximately) Lot Size: 6,745 SF Lot Frontage: 140' Parking: Onsite Number of Spaces: Common Parking