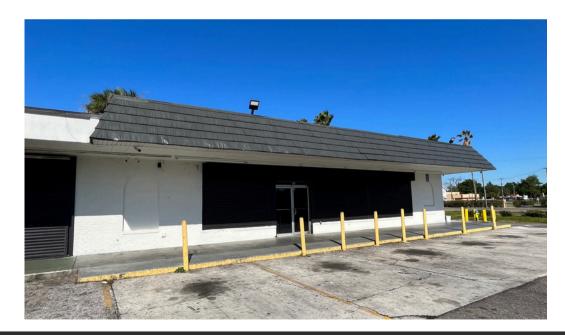

BROKERAGE DONE DIFFERENTLY

934 E. HENDERSON AVENUE TAMPA, FL 33605 :: FOR LEASE: \$20.00/ PSF/ NNN/

# **PRIME C-STORE/ RETAIL STOREFRONT** LOCATED IN THE 2K EXPRESS RETAIL PLAZA

# • <u>2,654 SF DIRECTLY ON 7TH AVENUE</u> • QUALIFIED HUBZONE

## **PROPERTY FEATURES**

- Lease Rate: \$20/ PSF/ NNN
- Excellent location, busy retail plaza!
- Approx. 2,654 SF of leasable space
- Located in the 2K Express Retail Plaza
- Prime 7th Avenue/ Henderson Avenue frontage and access
- Highest and Best Use: C-Store or Retail Storefront
- Excellent fascia and panel signage