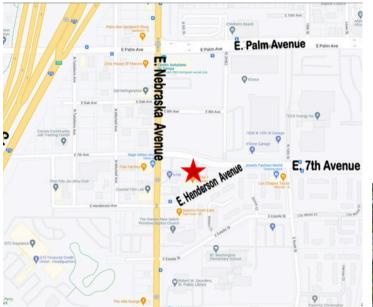

#### 934 E. HENDERSON AVENUE | TAMPA, FL 33605

#### LOCATION

County: Hillsborough Street Number: 934 Street Name: E. Henderson Street Suffix: Avenue City: Tampa Traffic Count: 12,900- VTD (N. Nebraska Avenue & 7th Avenue- AADT- 2024) Market: Tampa/ St. Petersburg- Clearwater Sub-market: Ybor City

#### THE LISTING

Driving Directions:

From Interstate- 4: Take Ybor City Exit. Head south on 21st Street to 7th Avenue. Turn right. Head west to Henderson Avenue. Bear to your left onto Henderson Avenue. Property is immediately on your right. Turn into the parking lot, arrive at property at: 934 E. Henderson Avenue.