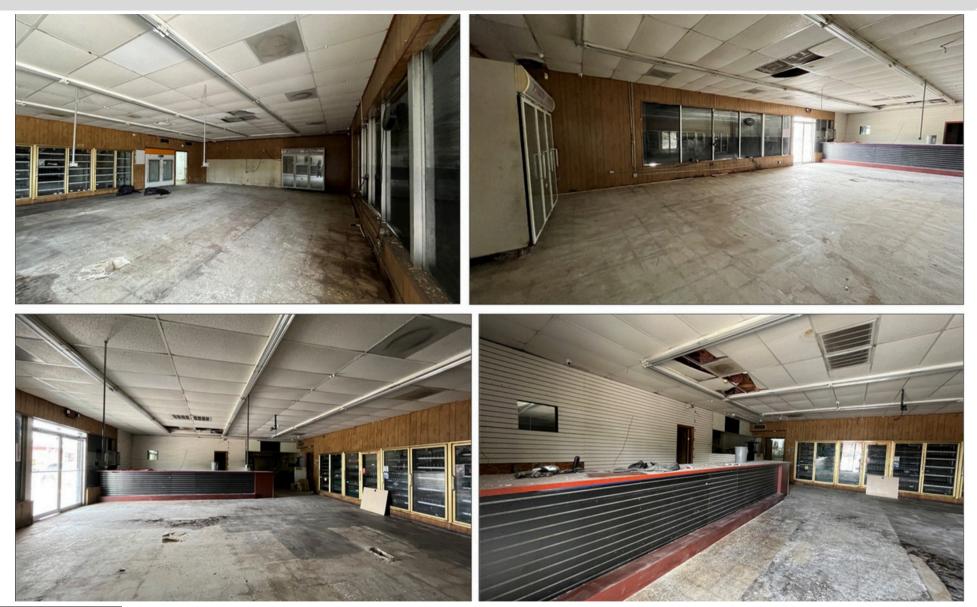

## **PROPERTY FEATURES**

- Lease Rate: \$20/ PSF/ NNN
- Excellent location, busy retail plaza!
- Approx. 2,654 SF of leasable space
- Located in the 2K Express Retail Plaza
- Prime 7th Avenue/ Henderson Avenue frontage and access
- Highest and Best Use: C-Store or Retail Storefront
- Excellent fascia and panel signage

#### THE PROPERTY

Folio Number: 198714-0100 Zoning: YC-5 (General Commercial) Current Use: Vacant Available SF: 2,654 SF (approximately) Lot Size: 6,745 SF Lot Frontage: 140' Parking: Onsite Number of Spaces: Common Parking