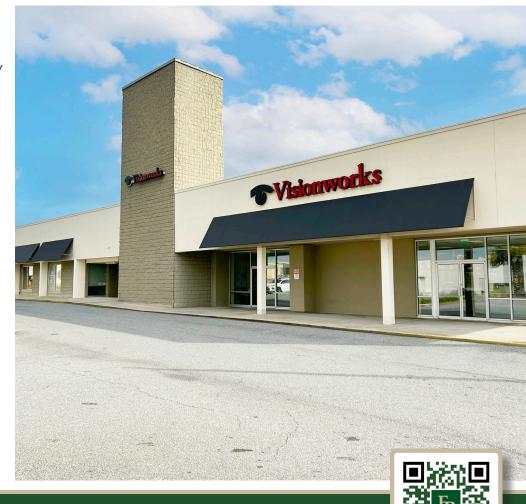

#### **HIGHLIGHTS**

- · 8,283 SF retail space.
- Prime location conveniently located right off East Colonial Drive.
- Ample parking available in front of the unit creating easy access for employees and customers.
- Prominent pylon sign available for tenant use on East Colonial Drive.
- Strong co-tenancy with Vision Works and other locally known businesses.
- Local and established ownership.
- High visibility and traffic counts, close to major shopping at the Orlando Fashion Square Mall.