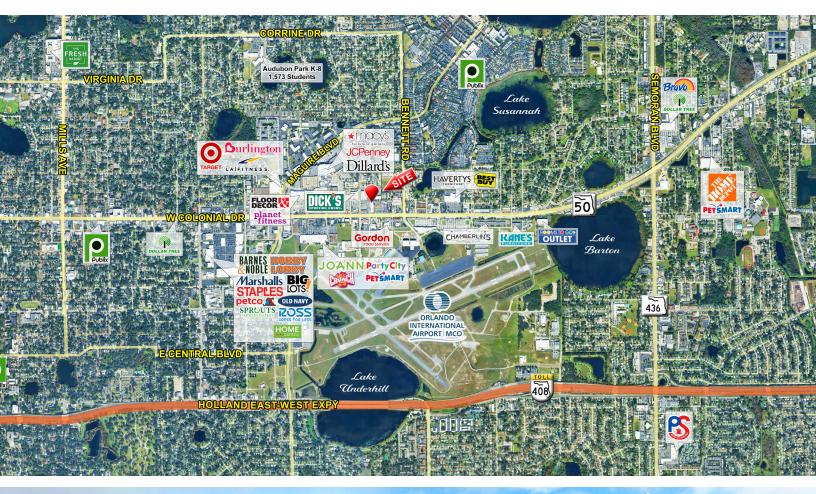

#### **HIGHLIGHTS**

- · 8,283 SF retail space.
- Prime location conveniently located right off East Colonial Drive.
- Ample parking available in front of the unit creating easy access for employees and customers.
- Prominent pylon sign available for tenant use on East Colonial Drive.
- Strong co-tenancy with Vision Works and other locally known businesses.
- Local and established ownership.
- High visibility and traffic counts, close to major shopping at the Orlando Fashion Square Mall.