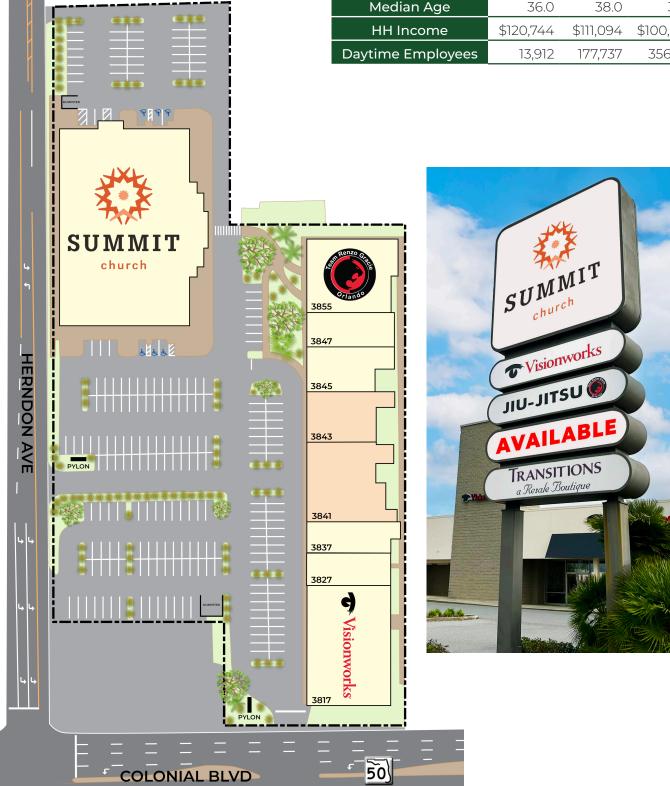

## HERNDON EXECUTIVE CENTER

3817-3855 E Colonial Dr, Orlando, FL

SITE PLAN

| Demographics      | 1 Mile    | 3 Miles   | 5 Miles   |
|-------------------|-----------|-----------|-----------|
| Population        | 7,559     | 124,291   | 322,688   |
| Median Age        | 36.0      | 38.0      | 39.0      |
| HH Income         | \$120,744 | \$111,094 | \$100,508 |
| Daytime Employees | 13,912    | 177,737   | 356,431   |