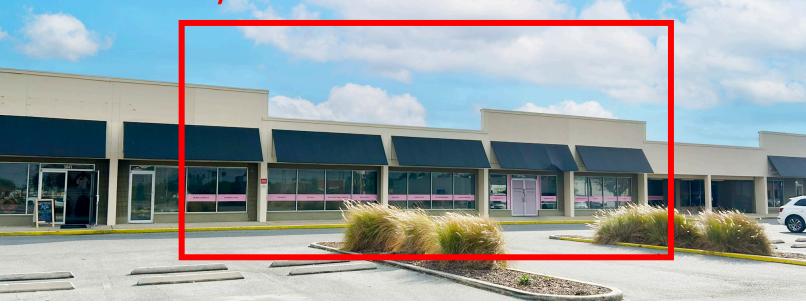

# 8,283 SF AVAILABLE

#### **HIGHLIGHTS**

- · 8,283 SF retail space.
- Prime location conveniently located right off East Colonial Drive.
- Ample parking available in front of the unit creating easy access for employees and customers.
- Prominent pylon sign available for tenant use on East Colonial Drive.
- Strong co-tenancy with Vision Works and other locally known businesses.
- Local and established ownership.
- High visibility and traffic counts, close to major shopping at the Orlando Fashion Square Mall.