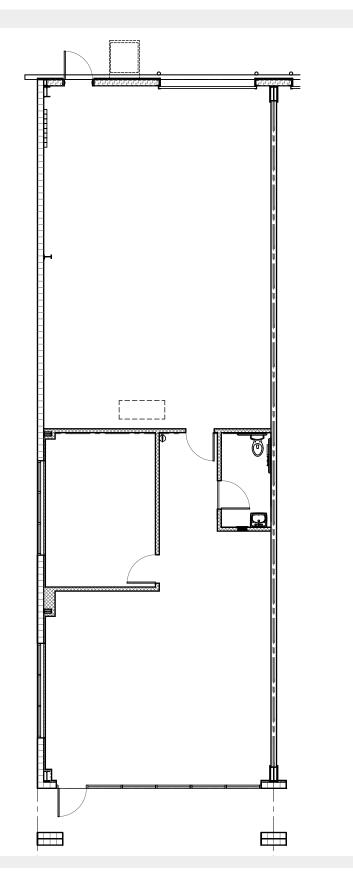

#### Building 1 1105 West Airport Blvd

- 1,875± SF
- 50% Office (937± SF)
  - Open office/work area
  - 1 private office
  - 1 restroom
- 50% warehouse (938± SF)
- (1) grade-level overhead door

For more information: