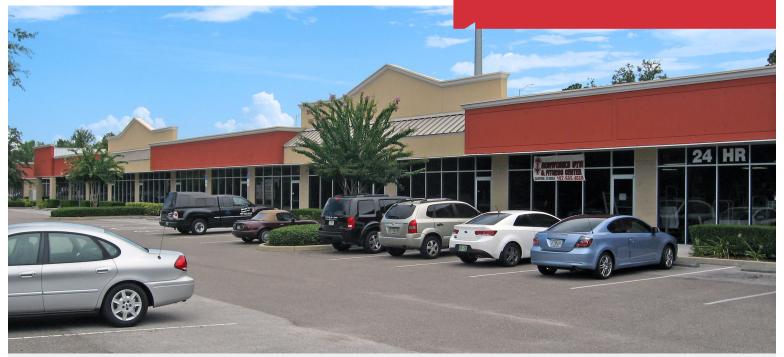

For Lease

### Brio Business Center

## 1105-1295 West Airport Boulevard, Sanford, Florida 32773

#### **Property Features**

- Glass storefronts on Buildings 1, 2 and 3
- Grade-level roll-up door
- Clear height: 11' 14'
- Fire suppression system
- Zoning: PD (City of Sanford)
- Great visibility with frontage on Airport Blvd, at intersection of Old Lake Mary Road
- Easy access to US Highway 17-92, SR 46, SR 417 (GreeneWay), Lake Mary Blvd and I-4
- Surrounded by dense residential development
- Less than 5 miles from Orlando-Sanford International Airport