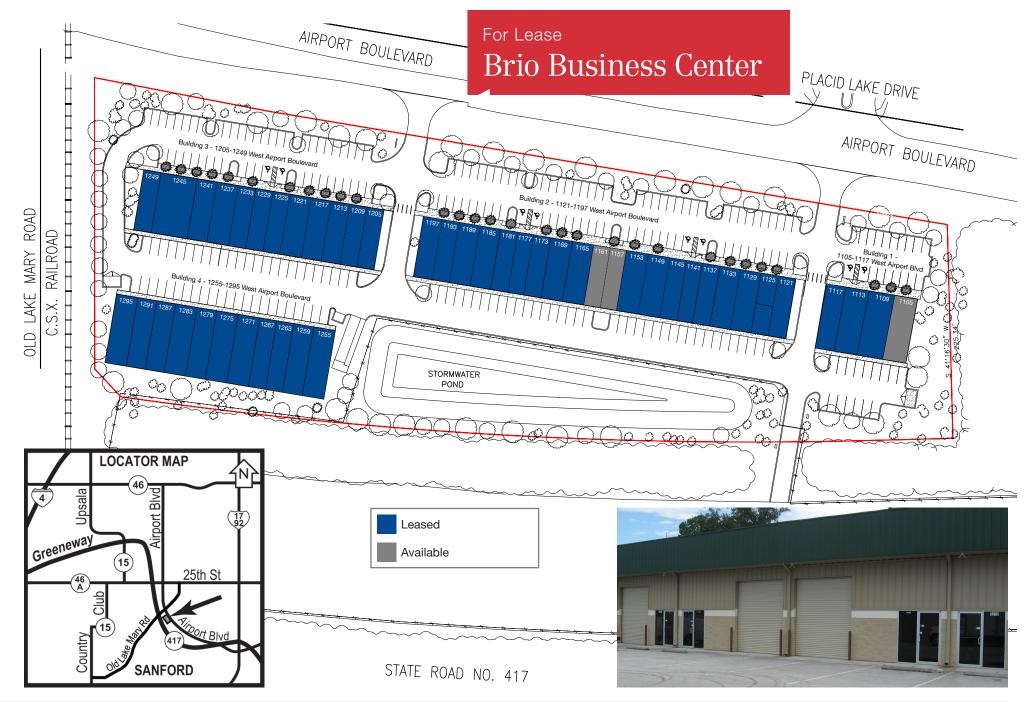

#### Available Space

#### Building 1 - Office/Retail/Warehouse

 1105 West Airport Blvd - 1,875± SF 50% Office | 50% Warehouse \$14.00/SF NNN

#### Building 2 - Office/Retail/Warehouse

 1157-1161 West Airport Blvd - 2,660± SF 100% A/C \$14.00/SF NNN

For more information:

Mary Frances West, CCIM

1800 Pembrook Drive, Suite 350

+1 407 949 0725 mfwest@realvest.com