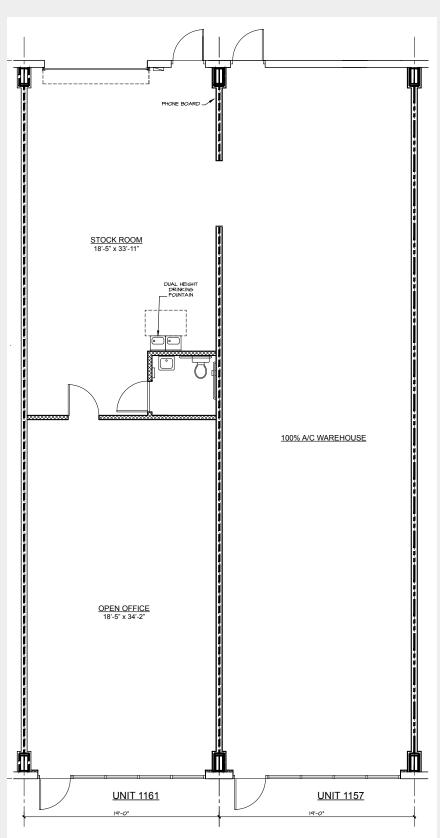

# Brio Business Center Floor Plans

1105 - 1295 West Airport Blvd Sanford, Florida 32773

#### Building 2 1157-1161 West Airport Blvd

- 2.660± SF
- 100% A/C
- Large open work area / showroom
- Large stock room / work area
- 1 restroom
- Remainder is A/C warehouse

For more information:

Mary Frances West, CCIM +1 407 949 0725 mfwest@realvest.com