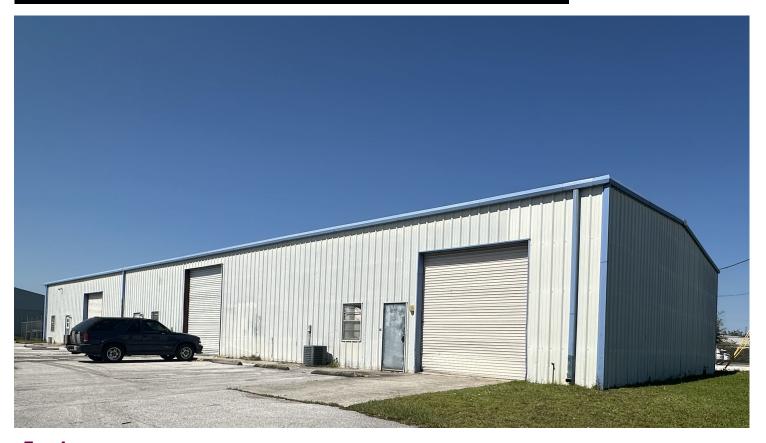

# West Pasco Industrial Park End Unit 2415 Destiny Way, Odessa, FL 33556

BERKSHIRE HATHAWAY PROPERTIES GROUP

COMMERCIAL DIVISION

#### For Lease

- Total 2,500± SF Office/Warehouse Unit
- 4 Semi-Private Offices
- 1 Bathroom
- Ceiling Heights of 16'-18'±
- One 12'x12' Grade Level Overhead Door
- Zoned II/Land Use IH
- Easy Access to SR 54, Suncoast Parkway, I-75, & US Hwy 19
- Adjoining Unit Available Soon for a Total of Up to 5,000± SF
- For Lease: \$14.00 PSF Modified Gross