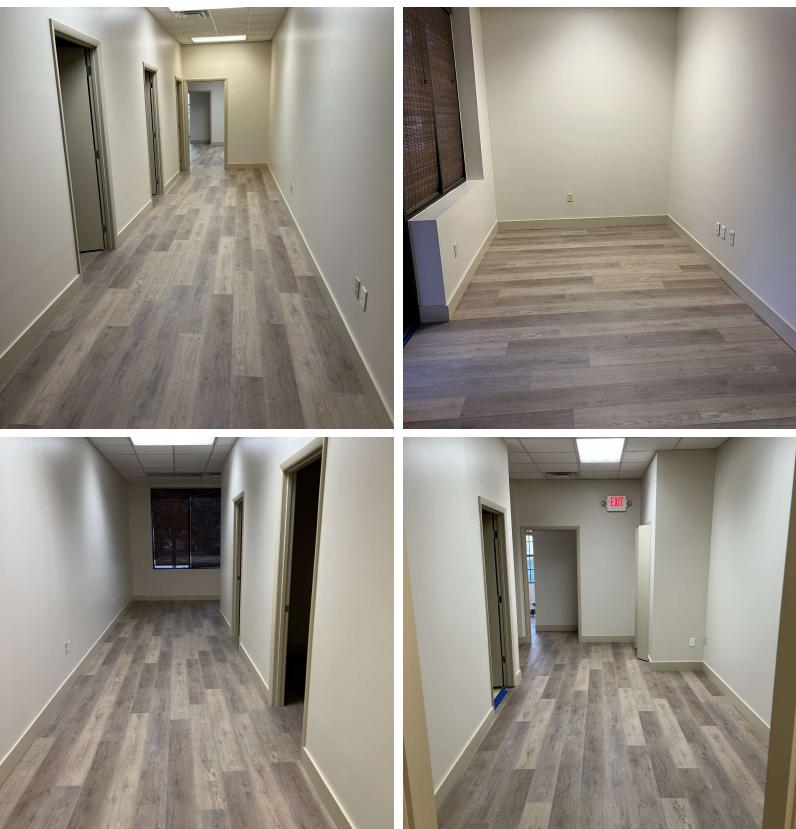

#### LISTING DATA

Available SF: Suite E-2 - 1,500 SF Year Built: 2006

**Comments:** Multi-tenant condominium building featuring a mix of professional and medical office tenants. This west facing unit , formerly an engineer's office, has frontage and entry directly on Tubb St and a rear entry overlooking a largely shaded interior parking lot to the east. This location provides easy access to the Florida Turnpike, Hwy 50, Western Beltway and the East West Expressway.