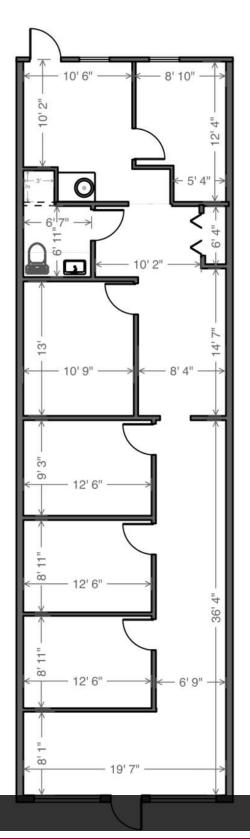

#### LISTING DATA

Available SF: Suite E-2 - 1,500 SF Year Built: 2006

**Comments:** Multi-tenant condominium building featuring a mix of professional and medical office tenants. This west facing unit , formerly an engineer's office, has frontage and entry directly on Tubb St and a rear entry overlooking a largely shaded interior parking lot to the east. This location provides easy access to the Florida Turnpike, Hwy 50, Western Beltway and the East West Expressway.

#### SUITE E-2