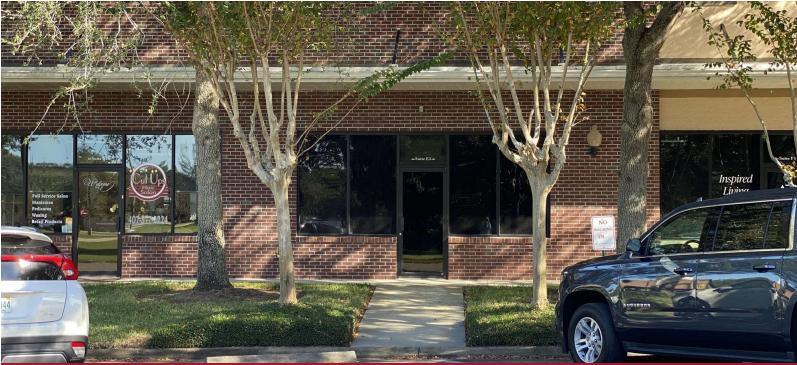

#### LISTING DATA

Available SF: Suite E-2 - 1,500 SF Year Built: 2006

**Comments:** Multi-tenant condominium building featuring a mix of professional and medical office tenants. This west facing unit , formerly an engineer's office, has frontage and entry directly on Tubb St and a rear entry overlooking a largely shaded interior parking lot to the east. This location provides easy access to the Florida Turnpike, Hwy 50, Western Beltway and the East West Expressway.