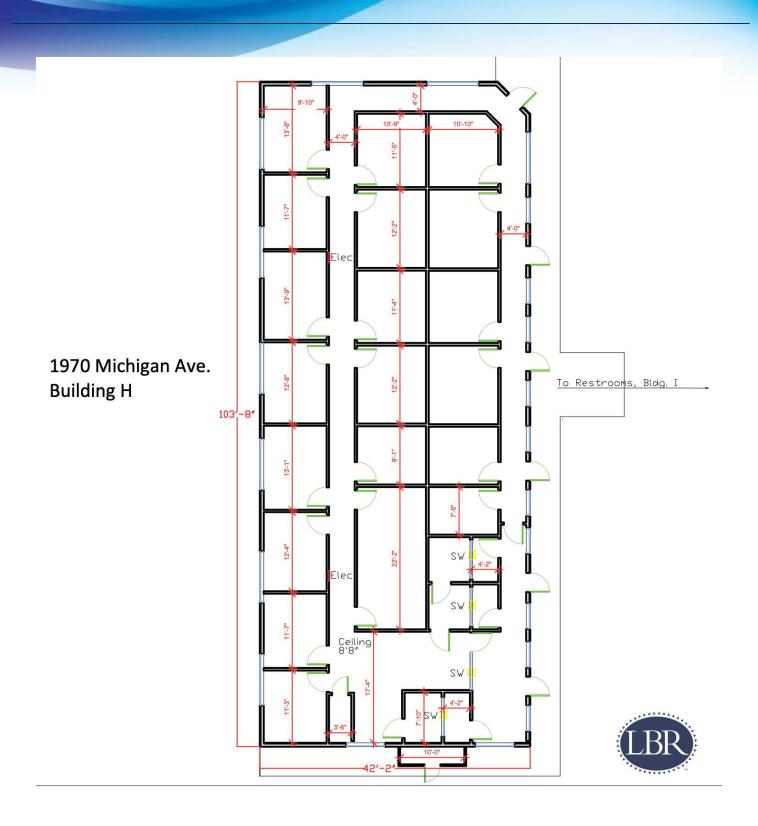

TYPE     | LEASE RATE    |
|-------|-----------|------------------|----------------|---------------|
| J-I   |           |                  | Modified Gross | \$15.00 SF/yr |
| L     | Available | 4,789 SF         | Modified Gross | \$15.00 SF/yr |
| М     | Available | 4,799 - 9,588 SF | Modified Gross | \$15.00 SF/yr |
| H-4   | Available | 976 SF           | Modified Gross | \$15.00 SF/yr |
| H-3   |           |                  | Modified Gross | \$15.00 SF/yr |
| I-7   | Available | 339 SF           | Modified Gross | \$15.00 SF/yr |
| I-8   | Available | 480 SF           | Modified Gross | \$15.00 SF/yr |
| I-9   |           |                  | Modified Gross | \$15.00 SF/yr |

**VITOR DE SOUSA, CCIM** 

### **FLOOR PLANS**

Woodland Commons • 1970 Michigan Avenue Cocoa, FL 32922



Retail Sales & Leasing 321.722.0707 X15 vitor@teamlbr.com

### Lightle Beckner Robison, Inc.

### **FLOOR PLANS**

Woodland Commons • 1970 Michigan Avenue Cocoa, FL 32922



### **FLOOR PLANS**

Woodland Commons • 1970 Michigan Avenue Cocoa, FL 32922



# **LOCATION MAP**

Woodland Commons • 1970 Michigan Avenue Cocoa, FL 32922



**ROB BECKNER, SIOR** 

Principal 321.722.0707 XII rob@teamlbr.com

**CHARLES DUVALL** 

Office Sales & Leasing 321.722.0707 X19 charles@teamlbr.com

VITOR DE SOUSA, CCIM

Retail Sales & Leasing 321.722.0707 X15 vitor@teamlbr.com

Lightle Beckner Robison, Inc.

321.722.0707 • teamlbr.com 70 W. Hibiscus Blvd., Melbourne, FL 32901

### **DEMOGRAPHICS MAP & REPORT**

Woodland Commons • 1970 Michigan Avenue Cocoa, FL 32922



| POPULATION