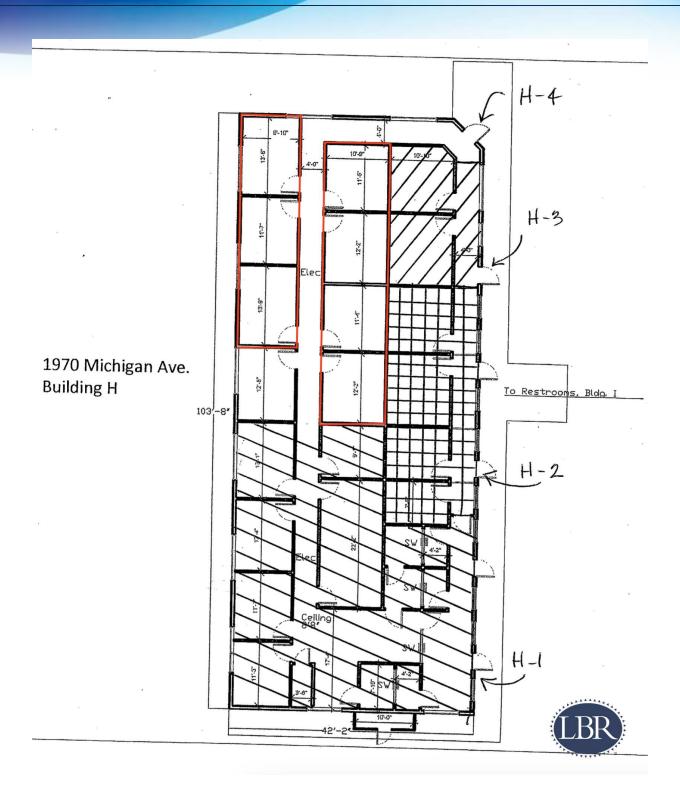

### **FLOOR PLANS**

Woodland Commons • 1970 Michigan Avenue Cocoa, FL 32922

#### **AVAILABLE SPACES**

| SUITE | TENANT    | SIZE (SF)        | LEASE TYPE     | LEASE RATE    |
|-------|-----------|------------------|----------------|---------------|
| J-I   |           |                  | Modified Gross | \$15.00 SF/yr |
| L     | Available | 4,789 SF         | Modified Gross | \$15.00 SF/yr |
| М     | Available | 4,799 - 9,588 SF | Modified Gross | \$15.00 SF/yr |
| H-4   | Available | 976 SF           | Modified Gross | \$15.00 SF/yr |
| H-3   |           |                  | Modified Gross | \$15.00 SF/yr |
| I-7   | Available | 339 SF           | Modified Gross | \$15.00 SF/yr |
| I-8   | Available | 480 SF           | Modified Gross | \$15.00 SF/yr |
| I-9   |           |                  | Modified Gross | \$15.00 SF/yr |