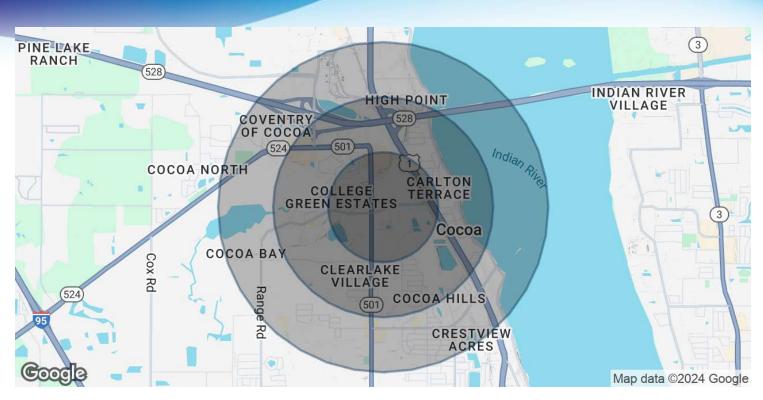

### **DEMOGRAPHICS MAP & REPORT**

Woodland Commons • 1970 Michigan Avenue Cocoa, FL 32922

| POPULATION                           | 0.5 MILES  | I MILE       | I.5 MILES    |
|--------------------------------------|------------|--------------|--------------|
| Total Population                     | 1,171      | 4,771        | 10,930       |
| Average Age                          | 44.0       | 42.7         | 40.7         |
| Average Age (Male)                   | 37.7       | 39.0         | 37.8         |
| Average Age (Female)                 | 45.6       | 45.2         | 43.3         |
|                                      |            |              |              |
| HOUSEHOLDS & INCOME                  | 0.5 MILES  | I MILE       | 1.5 MILES    |
|                                      |            |              |              |
| Total Households                     | 671        | 2,404        | 5,266        |
| Total Households # of Persons per HH | 671<br>1.7 | 2,404<br>2.0 | 5,266<br>2.1 |
|                                      |            | ,            | ,            |
| # of Persons per HH                  | 1.7        | 2.0          | 2.1          |