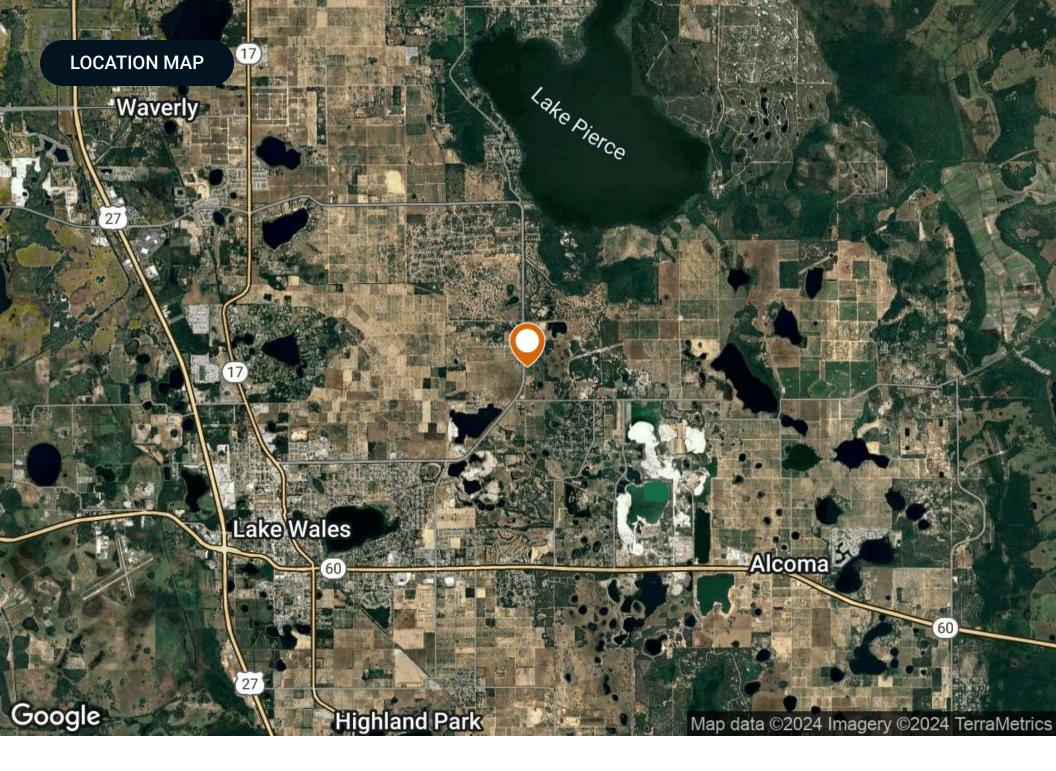

### LOCATION & DRIVING DIRECTIONS

| Parcel:                | 28-29-29-937600-020030<br>28-29-29-937600-020051<br>28-29-29-937600-020120                        |
|------------------------|---------------------------------------------------------------------------------------------------|
| GPS:                   | 27.9309979, -81.5365213                                                                           |
| Driving<br>Directions: | From Lake Wales go east<br>on Burns Avenue<br>property is 1/2 mile north<br>of Mammoth Grove Road |