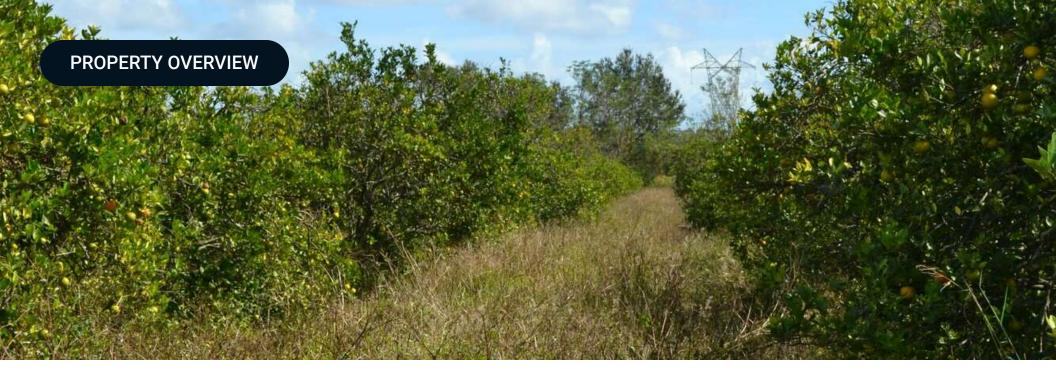

### PROPERTY OVERVIEW

Zoned RS - Residential Suburban, this parcel presents an exceptional opportunity for residential development. The strategic location offers convenient access to local amenities and attractions, making it an attractive prospect for prospective investors. Embrace the possibilities of creating a residential community within this growing area.

### SPECIFICATIONS & FEATURES

| Land Types:                | <ul><li>Citrus</li><li>Land Investment</li><li>Residential Development</li></ul>                                                              |
|----------------------------|-----------------------------------------------------------------------------------------------------------------------------------------------|
| Uplands / Wetlands:        | 27± acres Uplands / 1± acre<br>Wetlands                                                                                                       |
| Soil Types:                | Taveres Fine Sand                                                                                                                             |
| Taxes & Tax Year:          | 28-29-29-937600-020030 2024<br>\$332.95<br>28-29-29-937600-020051 2024<br>\$51.94<br>28-29-29-937600-020120 2024<br>\$57.38<br>Total \$442.27 |
| Zoning / FLU:              | RS                                                                                                                                            |
| Water Source & Utilities:  | 2 - 6" wells                                                                                                                                  |
| Road Frontage:             | 780 ft                                                                                                                                        |
| Nearest Point of Interest: | View of Bok Tower to the West                                                                                                                 |
| Current Use:               | Currently citrus                                                                                                                              |
| Land Cover:                | Citrus grove                                                                                                                                  |