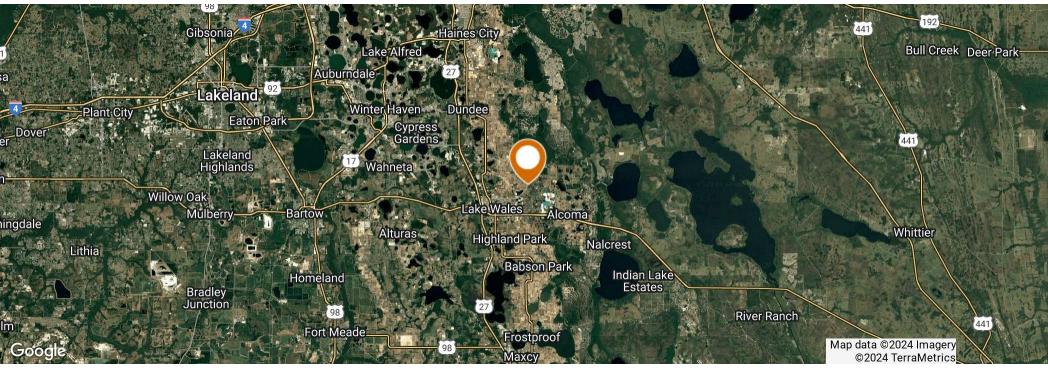

### LOCATION & DRIVING DIRECTIONS

| Parcel:                | 28-29-29-937600-020030<br>28-29-29-937600-020051<br>28-29-29-937600-020120                        |
|------------------------|---------------------------------------------------------------------------------------------------|
| GPS:                   | 27.9309979, -81.5365213                                                                           |
| Driving<br>Directions: | From Lake Wales go east<br>on Burns Avenue<br>property is 1/2 mile north<br>of Mammoth Grove Road |

Located west of Lake Kissimmee and east of Tampa, the city of Lake Wales is part of the Lakeland–Winter Haven Metropolitan Statistical Area of Central Florida. The city is geographically located near the center of Florida's peninsula, right on the Lake Wales Ridge upland area. Currently, 9 million people live within 100 miles of the city.