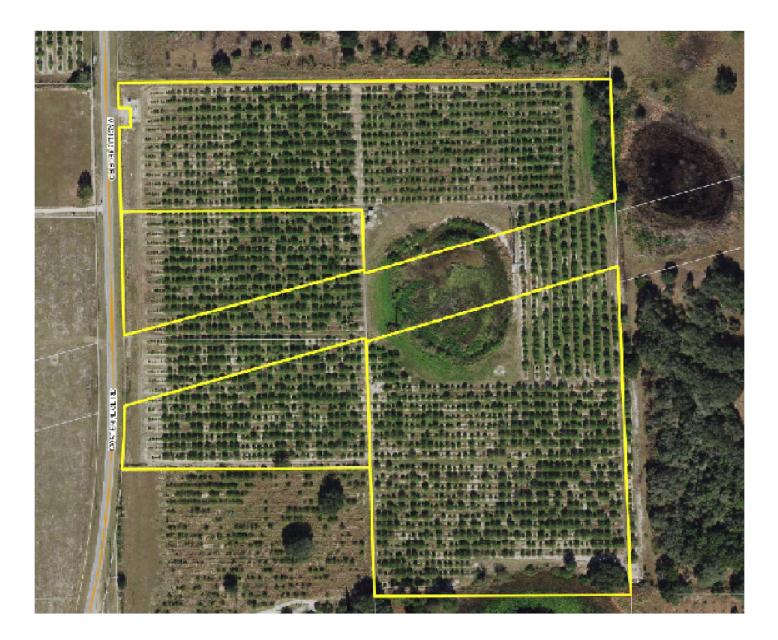

|
| Land Cover:                | Citrus grove                                                                                                                                  |



### LOCATION & DRIVING DIRECTIONS

| Parcel:                | 28-29-29-937600-020030<br>28-29-29-937600-020051<br>28-29-29-937600-020120                        |
|------------------------|---------------------------------------------------------------------------------------------------|
| GPS:                   | 27.9309979, -81.5365213                                                                           |
| Driving<br>Directions: | From Lake Wales go east<br>on Burns Avenue<br>property is 1/2 mile north<br>of Mammoth Grove Road |





### **BOUNDARY MAP**







### LAKE WALES POLK COUNTY

| Founded         | 1917                                                                               |
|-----------------|------------------------------------------------------------------------------------|
| Population      | 16,774 (2023)                                                                      |
| Area            | 14                                                                                 |
| Website         | lakewalesfl.gov                                                                    |
| Major Employers | NuCor Steel<br>AdventHealth<br>Florida's Natural<br>Growers<br>Peterson Industries |
|                 |                                                                                    |

The city of Lake Wales, Florid