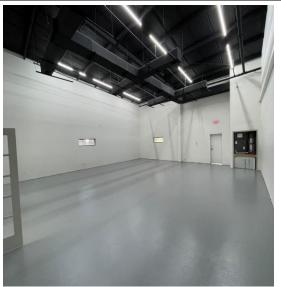

### **PROPERTY FEATURES**

- 23,000 SF Office/Warehouse Space
- Building renovation in 2023 so 1<sup>st</sup> generation space
- 1.7 Acre Site zoned Industrial, 3/1,000 Parking ratio
- 20' clear height, sprinklered, and video security
- Owner will modify for a credit tenant and amortize improvements over the term of the lease (10 year minimum)
- Easy access to 1-4 with an office park setting.
- Each Suite was 100% renovated in with new lighting, plumbing, HVAC, roof coating, and 3 phase service. Everything new.
- Suite 100: 2,810 SF with 1,592 SF OF High Ceiling AC Open Space and 1,218 SF of Office. 2 AC units, Assembly Bathrooms \$4,500 NNN
- <u>Suite 200:</u> 3,640 SF <u>Second floor office space</u> with reception area, 7 offices, copy, break, 3 bathrooms, and conference room. Will get new paint and flooring in 2025. \$4,000 NNN