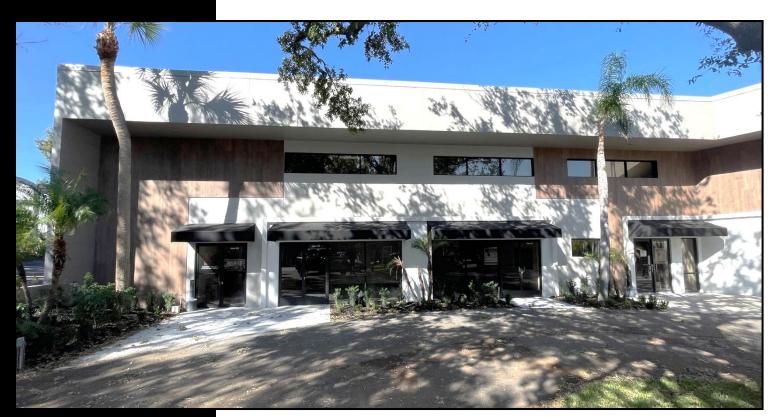

## FOR Lease

## 100% AC OFFICE/WAREHOUSE SPACE AND 2<sup>ND</sup> FLOOR OFFICE SPACE

108 COMMERCE STREET LAKE MARY, FL 32746

### **PROPERTY FEATURES**

- 23,000 SF Office/Warehouse Space
- Building renovation in 2023 so 1<sup>st</sup> generation space
- 1.7 Acre Site zoned Industrial, 3/1,000 Parking ratio
- 20' clear height, sprinklered, and video security
- Owner will modify for a credit tenant and amortize improvements over the term of the lease (10 year minimum)
- Easy access to 1-4 with an office park setting.
- Each Suite was 100% renovated in with new lighting, plumbing, HVAC, roof coating, and 3 phase service. Everything new.
- Suite 100: 2,810 SF with 1,592 SF OF High Ceiling AC Open Space and 1,218 SF of Office. 2 AC units, Assembly Bathrooms \$4,500 NNN
- <u>Suite 200:</u> 3,640 SF <u>Second floor office space</u> with reception area, 7 offices, copy, break, 3 bathrooms, and conference room. Will get new paint and flooring in 2025. \$4,000 NNN