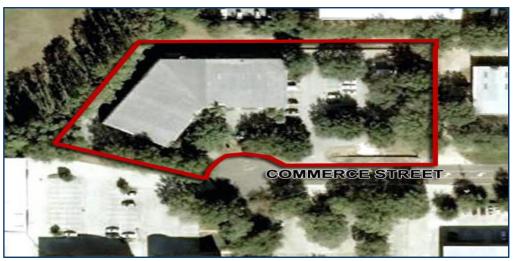

# 100% AC OFFICE/WAREHOUSE SPACE AND 2<sup>ND</sup> FLOOR OFFICE SPACE

108 COMMERCE STREET LAKE MARY, FL 32746