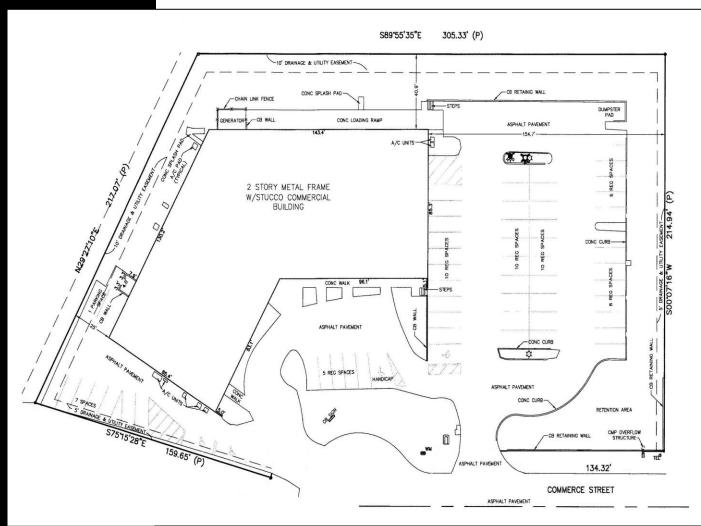

## FOR LEASE

### 100% AC OFFICE/WAREHOUSE SPACE AND 2<sup>ND</sup> FLOOR OFFICE SPACE

108 COMMERCE STREET LAKE MARY, FL 32746

### **PROPERTY FEATURES**

- 23,000 SF Office/Warehouse Space
- Building renovation in 2023 so 1<sup>st</sup> generation space
- 1.7 Acre Site zoned Industrial, 3/1,000 Parking ratio
- 20' clear height, sprinklered, and video security
- Owner will modify for a credit tenant and amortize improvements over the term of the lease (10 year minimum)
- Easy access to 1-4 with an office park setting.
- Each Suite was 100% renovated in with new lighting, plumbing, HVAC, roof coating, and 3 phase service. Everything new.
- Suite 100: 2,810 SF with 1,592 SF OF High Ceiling AC Open Space and 1,218 SF of Office. 2 AC units, Assembly Bathrooms \$4,500 NNN
- <u>Suite 200:</u> 3,640 SF <u>Second floor office space</u> with reception area, 7 offices, copy, break, 3 bathrooms, and conference room. Will get new paint and flooring in 2025. \$4,000 NNN