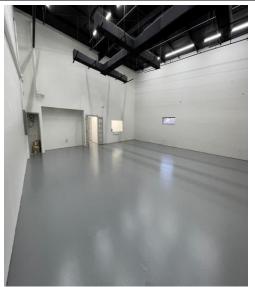

### **PROPERTY FEATURES**

- 23,000 SF Office/Warehouse Space
- Building renovation in 2023 so 1<sup>st</sup> generation space
- 1.7 Acre Site zoned Industrial, 3/1,000 Parking ratio
- 20' clear height, sprinklered, and video security
- Owner will modify for a credit tenant and amortize improvements over the term of the lease (10 year minimum)
- Easy access to 1-4 with an office park setting.
- Each Suite was 100% renovated in with new lighting, plumbing, HVAC, roof coating, and 3 phase service. Everything new.
- Suite 100: 2,810 SF with 1,592 SF OF High Ceiling AC Open Space and 1,218 SF of Office. 2 AC units, Assembly Bathrooms \$4,500 NNN
- <u>Suite 200:</u> 3,640 SF <u>Second floor office space</u> with reception area, 7 offices, copy, break, 3 bathrooms, and conference room. Will get new paint and flooring in 2025. \$4,000 NNN