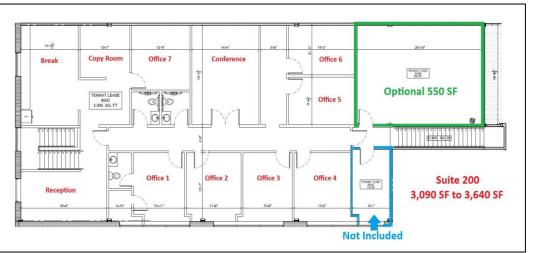

### **PROPERTY FEATURES**

- 23,000 SF Office/Warehouse Space
- Building renovation in 2023 so 1<sup>st</sup> generation space
- 1.7 Acre Site zoned Industrial, 3/1,000 Parking ratio
- 20' clear height, sprinklered, and video security
- Owner will modify for a credit tenant and amortize improvements over the term of the lease (10 year minimum)
- Easy access to 1-4 with an office park setting.
- Each Suite was 100% renovated in with new lighting, plumbing, HVAC, roof coating, and 3 phase service. Everything new.
- Suite 100: 2,810 SF with 1,592 SF OF High Ceiling AC Open Space and 1,218 SF of Office. 2 AC units, Assembly Bathrooms \$4,500 NNN
- <u>Suite 200:</u> 3,640 SF <u>Second floor office space</u> with reception area, 7 offices, copy, break, 3 bathrooms, and conference room. Will get new paint and flooring in 2025. \$4,000 NNN