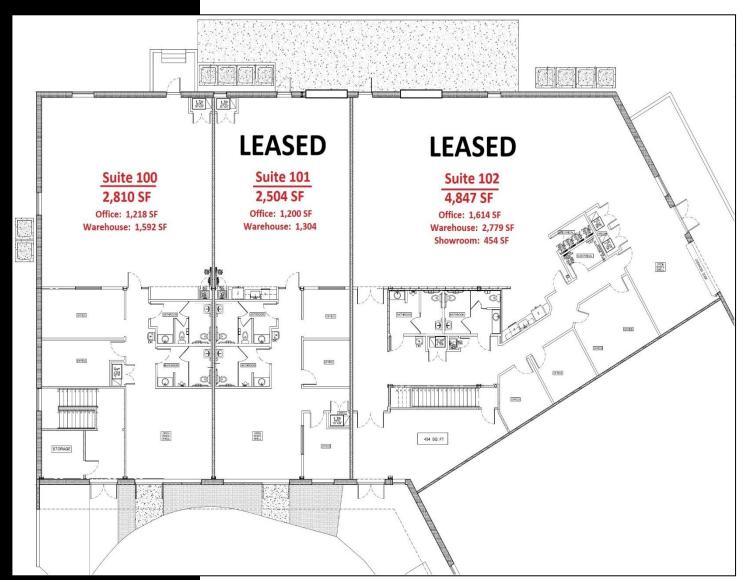

### **PROPERTY FEATURES**

- 23,000 SF Office/Warehouse Space
- Building renovation in 2023 so 1<sup>st</sup> generation space
- 1.7 Acre Site zoned Industrial, 3/1,000 Parking ratio
- 20' clear height, sprinklered, and video security
- Owner will modify for a credit tenant and amortize improvements over the term of the lease (10 year minimum)
- Easy access to 1-4 with an office park setting.
- Each Suite was 100% renovated in with new lighting, plumbing, HVAC, roof coating, and 3 phase service. Everything new.
- Suite 100: 2,810 SF with 1,592 SF OF High Ceiling AC Open Space and 1,218 SF of Office. 2 AC units, Assembly Bathrooms \$4,500 NNN
- <u>Suite 200:</u> 3,640 SF <u>Second floor office space</u> with reception area, 7 offices, copy, break, 3 bathrooms, and conference room. Will get new paint and flooring in 2025. \$4,000 NNN