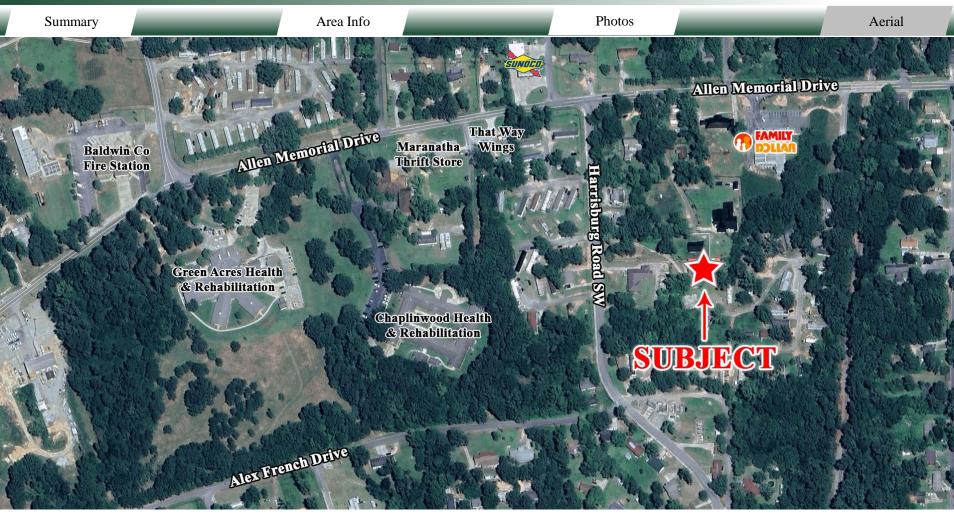

#### **LOCATION**

Located off Harrisburg Road SW in Milledgeville, GA. Conveniently located less than 4 miles to the Milledgeville Bypass (Hwy 441) and less than 3 miles from Downtown Milledgeville. Neighbors include Family Dollar, Sunoco Gas Station, Baldwin County Fire Station, Green Acres Health & Rehabilitation, Chaplinwood Health & Rehabilitation, Market Basket, and Maranatha Thrift Store.