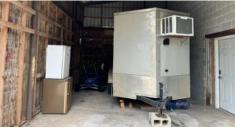

#### **NOTES**

Ideal location for a contactor, service company, pest control, cabinet shop, or hobbyist. Property is fenced and has 3 phase power. Office area is  $600\pm$  SF and the floorplan consist of a small kitchen, wide open office area (bullpen), and 1 restroom. Warehouse area is  $2,368\pm$  SF. Property also has a floored  $600\pm$  sf attic. 15' ft drive access to property off Harrisburg Road SW.