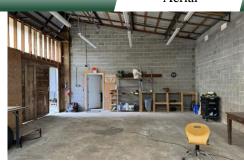

#### **NOTES**

Ideal location for a contactor, service company, pest control, cabinet shop, or hobbyist. Property is fenced and has 3 phase power. Office area is  $600\pm$  SF and the floorplan consist of a small kitchen, wide open office area (bullpen), and 1 restroom. Warehouse area is  $2,368\pm$  SF. Property also has a floored  $600\pm$  sf attic. 15' ft drive access to property off Harrisburg Road SW.