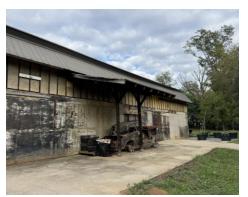

#### **NOTES**

Ideal location for a contactor, service company, pest control, cabinet shop, or hobbyist. Property is fenced and has 3 phase power. Office area is  $600\pm$  SF and the floorplan consist of a small kitchen, wide open office area (bullpen), and 1 restroom. Warehouse area is  $2,368\pm$  SF. Property also has a floored  $600\pm$  sf attic. 15' ft drive access to property off Harrisburg Road SW.

#### **LOCATION**

Located off Harrisburg Road SW in Milledgeville, GA. Conveniently located less than 4 miles to the Milledgeville Bypass (Hwy 441) and less than 3 miles from Downtown Milledgeville. Neighbors include Family Dollar, Sunoco Gas Station, Baldwin County Fire Station, Green Acres Health & Rehabilitation, Chaplinwood Health & Rehabilitation, Market Basket, and Maranatha Thrift Store.