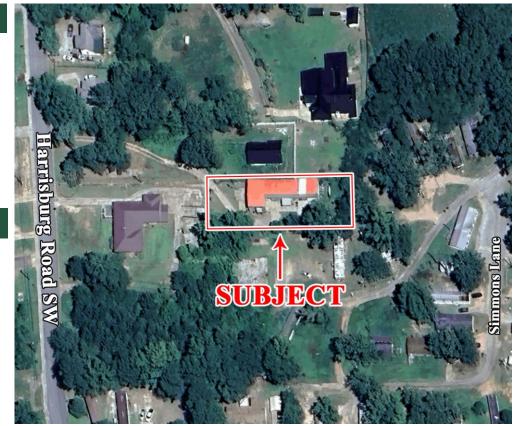

#### **LOCATION**

Located off Harrisburg Road SW in Milledgeville, GA. Conveniently located less than 4 miles to the Milledgeville Bypass (Hwy 441) and less than 3 miles from Downtown Milledgeville. Neighbors include Family Dollar, Sunoco Gas Station, Baldwin County Fire Station, Green Acres Health & Rehabilitation, Chaplinwood Health & Rehabilitation, Market Basket, and Maranatha Thrift Store.