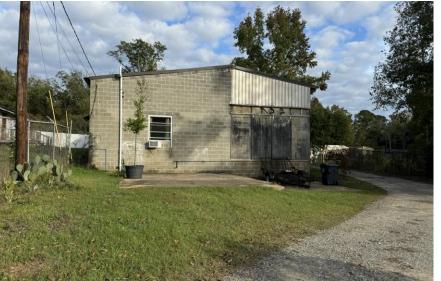

#### **BUILDING**

**County:** 

**Property Address:** 112 Harrisburg Road SW

Milledgeville, GA 31061

Baldwin

Year Built: 1970

Total Size: 2.968 SF

**Utilities:** All available 3 Phase power

#### **NOTES**

Ideal location for a contactor, service company, pest control, cabinet shop, or hobbyist. Property is fenced and has 3 phase power. Office area is  $600\pm$  SF and the floorplan consist of a small kitchen, wide open office area (bullpen), and 1 restroom. Warehouse area is  $2,368\pm$  SF. Property also has a floored  $600\pm$  sf attic. 15' ft drive access to property off Harrisburg Road SW.