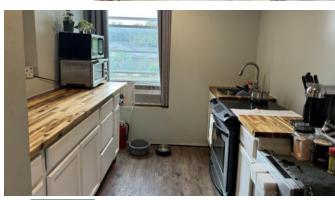

#### **NOTES**

Ideal location for a contactor, service company, pest control, cabinet shop, or hobbyist. Property is fenced and has 3 phase power. Office area is  $600\pm$  SF and the floorplan consist of a small kitchen, wide open office area (bullpen), and 1 restroom. Warehouse area is  $2,368\pm$  SF. Property also has a floored  $600\pm$  sf attic. 15' ft drive access to property off Harrisburg Road SW.