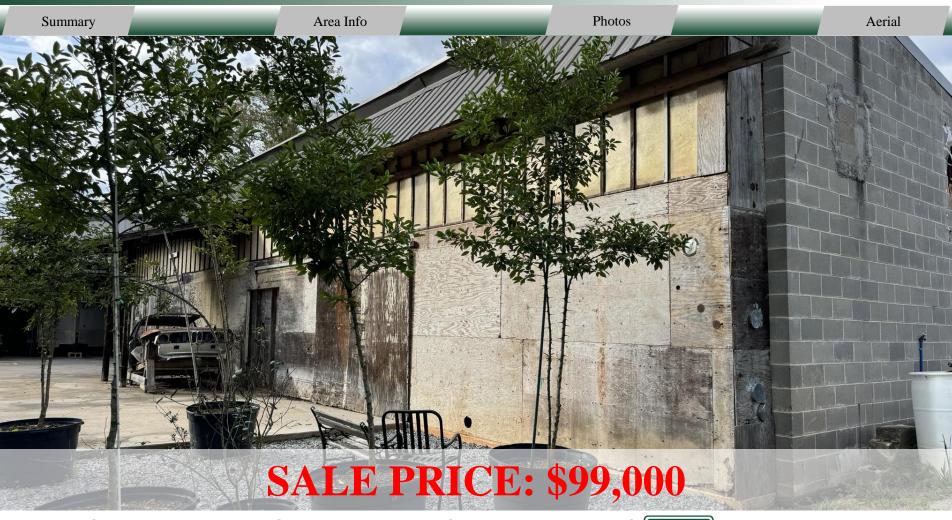

#### **BUILDING**

**County:** 

**Property Address:** 112 Harrisburg Road SW

Milledgeville, GA 31061

Baldwin

Year Built: 1970

Total Size: 2.968 SF

**Utilities:** All available 3 Phase power

**Parking:** Available in the front and side of building

**Taxes:** \$727.49 (County)

### SITE

Site Size: 0.34 AC

**Parcel ID:** M14 048

# **SALE PRICE: \$99,000**

| Demographics 2024 | 3 Mile   | 5 Miles  | 10 Miles |
|-------------------|----------|----------|----------|
| Population        | 18,211   | 26,557   | 43,384   |
| Avg HH Income     | \$55,118 | \$72,521 | \$93,406 |
| Median Age        | 31.6     | 33.2     | 37.3     |

#### **NOTES**

Ideal location for a contactor, service company, pest control, cabinet shop, or hobbyist. Property is fenced and has 3 phase power. Office area is  $600\pm$  SF and the floorplan consist of a small kitchen, wide open office area (bullpen), and 1 restroom. Warehouse area is  $2,368\pm$  SF. Property also has a floored  $600\pm$  sf attic. 15' ft drive access to property off Harrisburg Road SW.