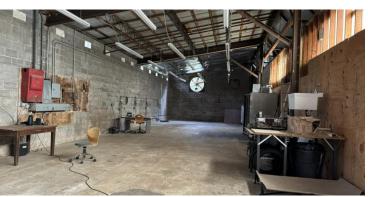

#### **NOTES**

Ideal location for a contactor, service company, pest control, cabinet shop, or hobbyist. Property is fenced and has 3 phase power. Office area is  $600\pm$  SF and the floorplan consist of a small kitchen, wide open office area (bullpen), and 1 restroom. Warehouse area is  $2,368\pm$  SF. Property also has a floored  $600\pm$  sf attic. 15' ft drive access to property off Harrisburg Road SW.