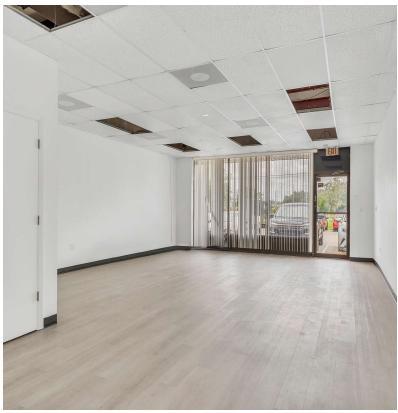

## **LISTING DATA**

Available SF: 1,730 SF

Clear Height: 14'

**Doors:** Grade Level

**Comments:** This property offers extensive frontage to N Ronald Reagan Blvd, optionality for signage on the monument in the center, and double access to either side of the building. Additionally, a brand new façade and interior buildout with a functional office/ showroom to warehouse layout with loading in the rear.

### **AVAILABLE SPACES**

| SUITE      | TENANT    | SIZE (SF) | LEASE TYPE | LEASE RATE    | DESCRIPTION                          |
|------------|-----------|-----------|------------|---------------|--------------------------------------|
| Suite 1636 | Available | 1,730 SF  | NNN        | \$14.50 SF/yr | 835± SF of brand-new office/showroom |
| Suite 1640 | Available | 1,730 SF  | NNN        | \$12.00 SF/yr | One (1) grade level door             |