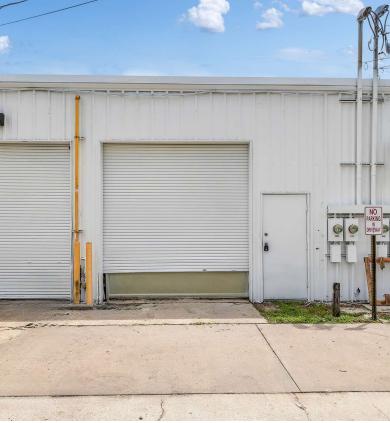

## **LISTING DATA**

Available SF: 1,730 SF

Clear Height: 14'

**Doors:** Grade Level

**Comments:** This property offers extensive frontage to N Ronald Reagan Blvd, optionality for signage on the monument in the center, and double access to either side of the building. Additionally, a brand new façade and interior buildout with a functional office/ showroom to warehouse layout with loading in the rear.

### **AVAILABLE SPACES**

| SUITE      | TENANT    | SIZE (SF) | LEASE TYPE | LEASE RATE    | DESCRIPTION                          |
|------------|-----------|-----------|------------|---------------|--------------------------------------|
| Suite 1636 | Available | 1,730 SF  | NNN        | \$14.50 SF/yr | 835± SF of brand-new office/showroom |
| Suite 1640 | Available | 1,730 SF  | NNN        | \$12.00 SF/yr | One (1) grade level door             |