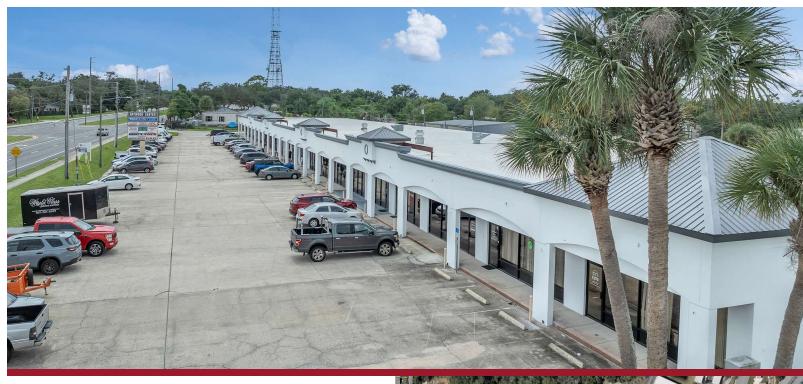

## **LISTING DATA**

Available SF: 1,730 SF

Clear Height: 14'

**Doors:** Grade Level

**Comments:** This property offers extensive frontage to N Ronald Reagan Blvd, optionality for signage on the monument in the center, and double access to either side of the building. Additionally, a brand new façade and interior buildout with a functional office/ showroom to warehouse layout with loading in the rear.

### **AVAILABLE SPACES**

| SUITE      | TENANT    | SIZE (SF) | LEASE TYPE | LEASE RATE    | DESCRIPTION                          |
|------------|-----------|-----------|------------|---------------|--------------------------------------|
| Suite 1636 | Available | 1,730 SF  | NNN        | \$14.50 SF/yr | 835± SF of brand-new office/showroom |
| Suite 1640 | Available | 1,730 SF  | NNN        | \$12.00 SF/yr | One (1) grade level door             |