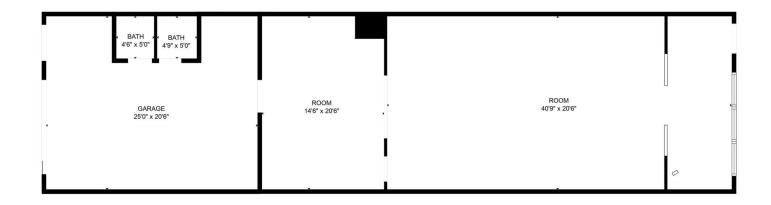

## **LISTING DATA**

Available SF: 1,730 SF

Clear Height: 14'

**Doors:** Grade Level

**Comments:** This property offers extensive frontage to N Ronald Reagan Blvd, optionality for signage on the monument in the center, and double access to either side of the building. Additionally, a brand new façade and interior buildout with a functional office/ showroom to warehouse layout with loading in the rear.

### **AVAILABLE SPACES**

| SUITE      | TENANT    | SIZE (SF) | LEASE TYPE | LEASE RATE    | DESCRIPTION                          |
|------------|-----------|-----------|------------|---------------|--------------------------------------|
| Suite 1636 | Available | 1,730 SF  | NNN        | \$14.50 SF/yr | 835± SF of brand-new office/showroom |
| Suite 1640 | Available | 1,730 SF  | NNN        | \$12.00 SF/yr | One (1) grade level door             |