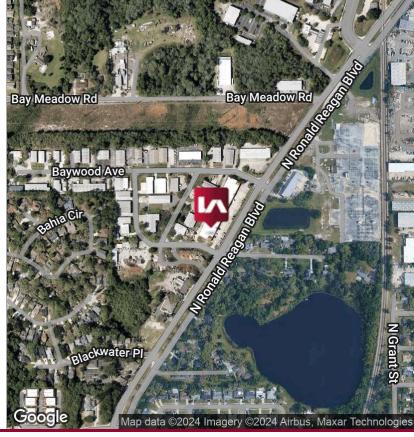

1604 N RONALD REAGAN BLVD | LONGWOOD, FL 32750

FOR LEASE



## **LISTING DATA**

Available SF: 1,730 SF

Clear Height: 14'

**Doors:** Grade Level

**Comments:** This property offers extensive frontage to N Ronald Reagan Blvd, optionality for signage on the monument in the center, and double access to either side of the building. Additionally, a brand new façade and interior buildout with a functional office/ showroom to warehouse layout with loading in the rear.

## **ECONOMIC DATA**

**Lease Rate:** \$12.00 - 14.50 SF/yr (NNN)





BROC 321.28

BROCK HOLSTON 321.281.8505

bholston@lee-associates.com

RYAN GRIFFITH

321.281.8512

rgriffith@lee-associates.com



1604 N RONALD REAGAN BLVD | LONGWOOD, FL 32750

FOR LEASE



### **SUITE 1636**

#### **LEASE INFORMATION**

Lease Type: NNN Lease Term: Negotiable

1,730 SF Lease Rate: \$12.00 - \$14.50 SF/yr **Total Space:** 

### **AVAILABLE SPACES**

| SUITE      | TENANT    | SIZE (SF) | LEASE TYPE | LEASE RATE    | DESCRIPTION                          |
|------------|-----------|-----------|------------|---------------|--------------------------------------|
| Suite 1636 | Available | 1,730 SF  | NNN        | \$14.50 SF/yr | 835± SF of brand-new office/showroom |
| Suite 1640 | Available | 1,730 SF  | NNN        | \$12.00 SF/yr | One (1) grade level door