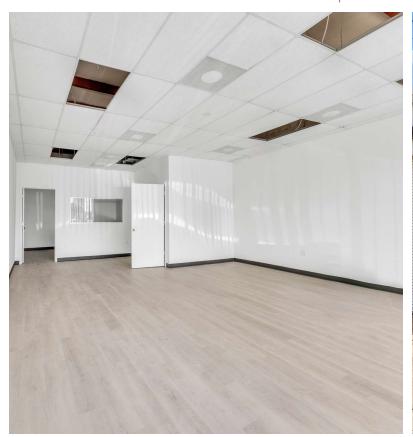

## **LISTING DATA**

Available SF: 1,730 SF

Clear Height: 14'

**Doors:** Grade Level

**Comments:** This property offers extensive frontage to N Ronald Reagan Blvd, optionality for signage on the monument in the center, and double access to either side of the building. Additionally, a brand new façade and interior buildout with a functional office/ showroom to warehouse layout with loading in the rear.

### **AVAILABLE SPACES**

| SUITE      | TENANT    | SIZE (SF) | LEASE TYPE | LEASE RATE    | DESCRIPTION                          |
|------------|-----------|-----------|------------|---------------|--------------------------------------|
| Suite 1636 | Available | 1,730 SF  | NNN        | \$14.50 SF/yr | 835± SF of brand-new office/showroom |
| Suite 1640 | Available | 1,730 SF  | NNN        | \$12.00 SF/yr | One (1) grade level door             |