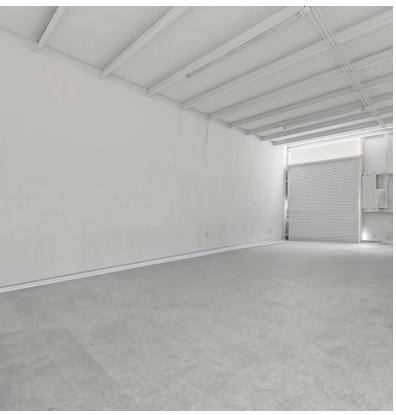

## **LISTING DATA**

Available SF: 1,730 SF

Clear Height: 14'

**Doors:** Grade Level

**Comments:** This property offers extensive frontage to N Ronald Reagan Blvd, optionality for signage on the monument in the center, and double access to either side of the building. Additionally, a brand new façade and interior buildout with a functional office/ showroom to warehouse layout with loading in the rear.

### **AVAILABLE SPACES**

| SUITE      | TENANT    | SIZE (SF) | LEASE TYPE | LEASE RATE    | DESCRIPTION                          |
|------------|-----------|-----------|------------|---------------|--------------------------------------|
| Suite 1636 | Available | 1,730 SF  | NNN        | \$14.50 SF/yr | 835± SF of brand-new office/showroom |
| Suite 1640 | Available | 1,730 SF  | NNN        | \$12.00 SF/yr | One (1) grade level door             |