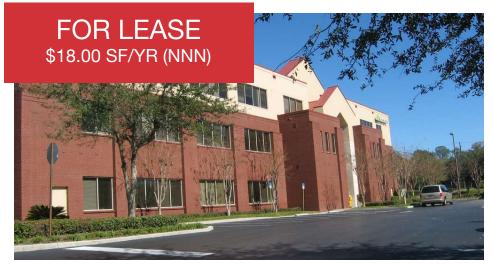

1700 SE 17th Street, Ocala, FL 34471

#### **Property Highlights**

- Deerwood Professional Center Class A
- Available 1/1/26 3rd Floor Suite, 680sf.
- 3 year minimum lease term
- RSF includes elevator, stairs, lobby & restrooms (15% load factor)
- Beautiful 3rd floor view, Regions operates on first floor
- It will have fresh painted walls and steam cleaned carpeted flooring
- AADT 29,000 cars per day (FDOT 2022), Parcel ID #28632-002-01, Zoned OP, YB 2000
- Locate your business in this prestigious building with elevator and ample parking, & a safe, secure setting