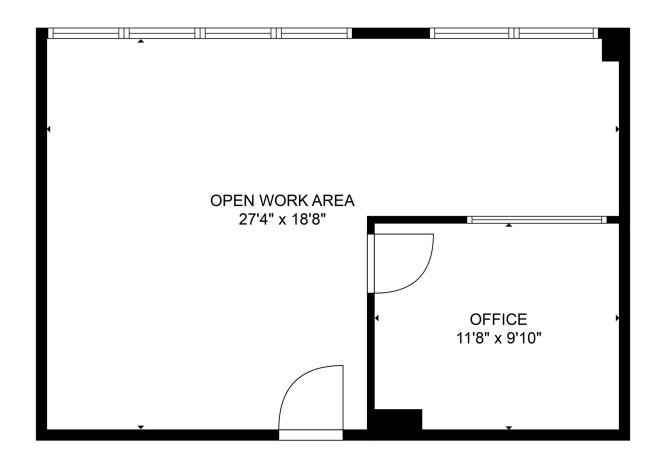

Randy Buss, CCIM, SIOR

Managing Partner 352.482.0777 x7214 randy@naiheritage.com

Suite 330, 680sf Base \$18/sf/yr NNN \$8.62, Total: \$1508.47/mo.

**TOTAL: 512 sq. ft** FLOOR 1: 512 sq. ft

MEASUREMENTS ARE CALCULATED BY CUBICASA TECHNOLOGY. DEEMED HIGHLY RELIABLE BUT NOT GUARANTEED.