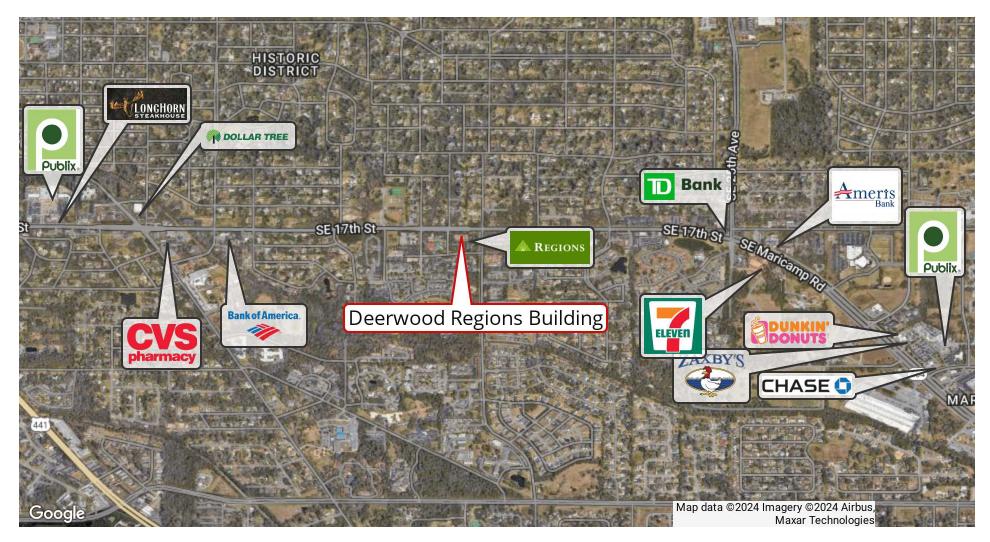

1700 SE 17th Street, Ocala, FL 34471

#### **Property Highlights**

- Deerwood Professional Center Class A
- Available 1/1/26 3rd Floor Suite, 680sf.
- 3 year minimum lease term
- RSF includes elevator, stairs, lobby & restrooms (15% load factor)
- Beautiful 3rd floor view, Regions operates on first floor
- It will have fresh painted walls and steam cleaned carpeted flooring
- AADT 29,000 cars per day (FDOT 2022), Parcel ID #28632-002-01, Zoned OP, YB 2000
- Locate your business in this prestigious building with elevator and ample parking, & a safe, secure setting