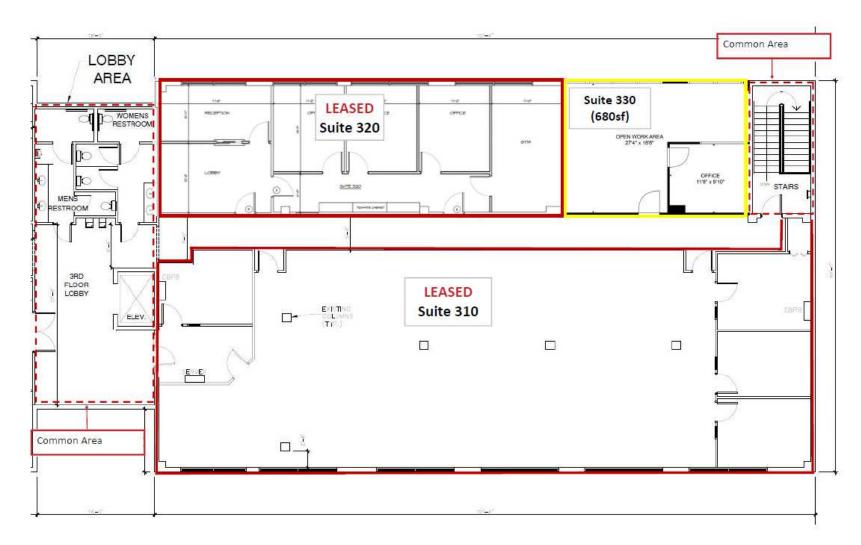

| Tenant Name                       | Unit Number | Unit Size (SF) | % Of Building | Base Price<br>Per SF/YR |
|-----------------------------------|-------------|----------------|---------------|-------------------------|
| Regions Bank                      | 100         | 11,327         | 34.36         | \$0.00                  |
| Kimley-Horn & Associates          | 200         | 4,786          | 14.52         | \$0.00                  |
| Kimley-Horn & Associates          | 250         | 7,045          | 21.37         | \$0.00                  |
| Auto-Owners Insurance Co.         | 310         | 4,011          | 12.17         | \$0.00                  |
| Medical Injury Group of Ocala LLC | 320         | 1,474          | 4.47          | \$0.00                  |
| Saroj Kasturi, dba Ameriprise     | 330         | 680            | 2.06          | \$18.00                 |
| Bankers Life & Casualty Company   | 340/350     | 3,645          | 11.06         | \$0.00                  |
| Totals/Averages                   |             | 32,968         |               |                         |

Randy Buss, CCIM, SIOR

Managing Partner 352.482.0777 x7214 randy@naiheritage.com

Suite 330, 680sf Base \$18/sf/yr NNN \$8.62, Total: \$1508.47/mo.

**TOTAL: 512 sq. ft** FLOOR 1: 512 sq. ft

MEASUREMENTS ARE CALCULATED BY CUBICASA TECHNOLOGY. DEEMED HIGHLY RELIABLE BUT NOT GUARANTEED.