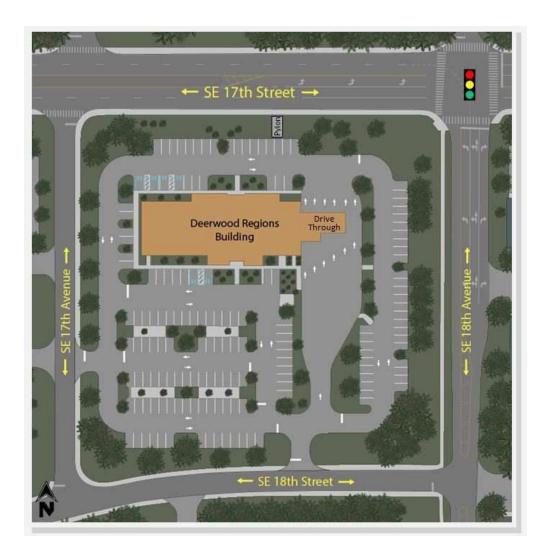

#### **Property Highlights**

- Deerwood Professional Center Class A
- Available 1/1/26 3rd Floor Suite, 680sf.
- 3 year minimum lease term
- RSF includes elevator, stairs, lobby & restrooms (15% load factor)
- Beautiful 3rd floor view, Regions operates on first floor
- It will have fresh painted walls and steam cleaned carpeted flooring
- AADT 29,000 cars per day (FDOT 2022), Parcel ID #28632-002-01, Zoned OP, YB 2000
- Locate your business in this prestigious building with elevator and ample parking, & a safe, secure setting