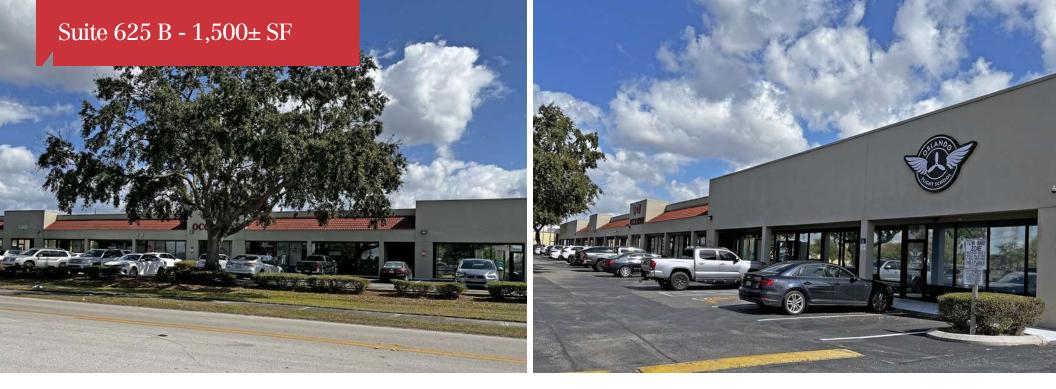

## **Property Highlights**

- 33,236± SF building on 2.0± acres
- Glass storefronts
- Utilities: OUC (electric, water and sewer)
- · Zoning: AC3 (City of Orlando)
- Parking: 3.0/1,000 SF
- Across from the Fashion Square Mall
- Adjacent to the Orlando Executive Airport
- Convenient to Colonial Drive (SR 50), Semoran Blvd (SR 436), East-West Expressway (SR 408) and I-4