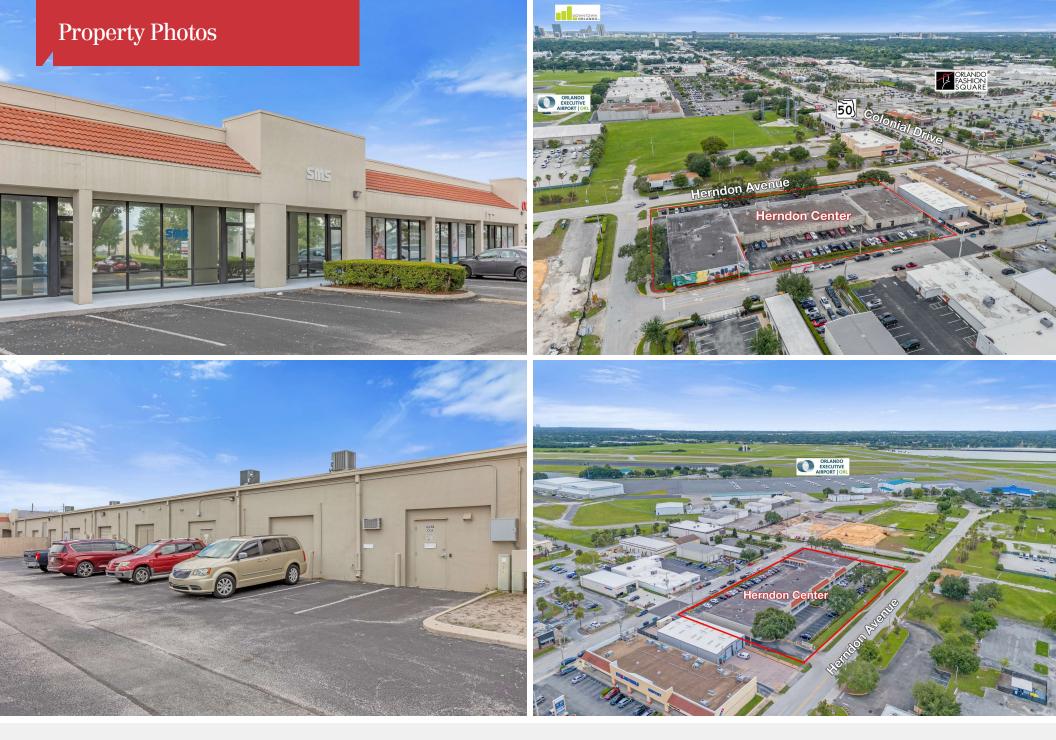

## **Property Highlights**

- 33,236± SF building on 2.0± acres
- Glass storefronts
- Utilities: OUC (electric, water and sewer)
- · Zoning: AC3 (City of Orlando)
- Parking: 3.0/1,000 SF
- Across from the Fashion Square Mall
- Adjacent to the Orlando Executive Airport
- Convenient to Colonial Drive (SR 50), Semoran Blvd (SR 436), East-West Expressway (SR 408) and I-4