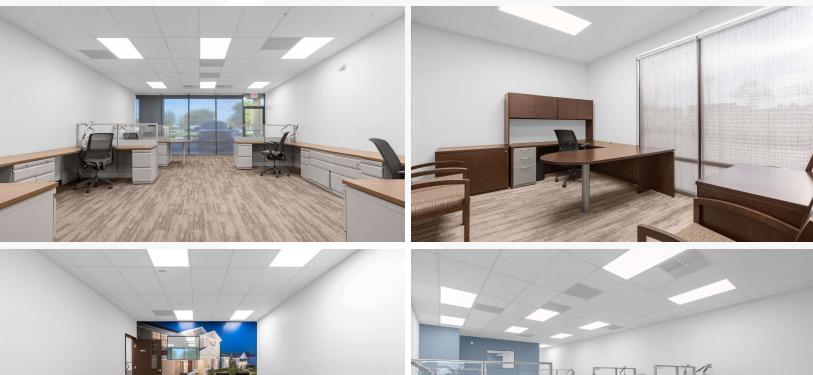

## Herndon Center - Office Space 1,500 - 1,800 SF | \$18.00 - \$20.00 / SF

IERNDON CENTER

Orlando, Florida 32803

## **Property Highlights**

- 33,236± SF building on 2.0± acres
- Glass storefronts
- Utilities: OUC (electric, water and sewer)
- · Zoning: AC3 (City of Orlando)
- Parking: 3.0/1,000 SF
- Across from the Fashion Square Mall
- Adjacent to the Orlando Executive Airport
- Convenient to Colonial Drive (SR 50), Semoran Blvd (SR 436), East-West Expressway (SR 408) and I-4