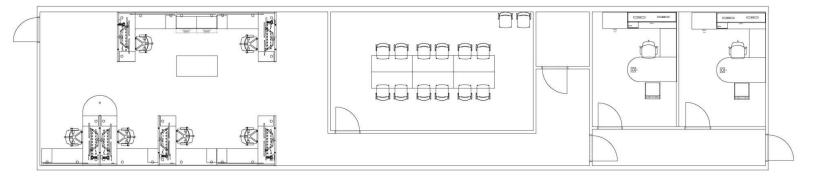

## Herndon Center - Office Space 1,500 - 1,800 SF | \$18.00 - \$20.00 / SF

IERNDON CENTER

Orlando, Florida 32803

## **Property Highlights**

- 33,236± SF building on 2.0± acres
- Glass storefronts
- Utilities: OUC (electric, water and sewer)
- · Zoning: AC3 (City of Orlando)
- Parking: 3.0/1,000 SF
- Across from the Fashion Square Mall
- Adjacent to the Orlando Executive Airport
- Convenient to Colonial Drive (SR 50), Semoran Blvd (SR 436), East-West Expressway (SR 408) and I-4