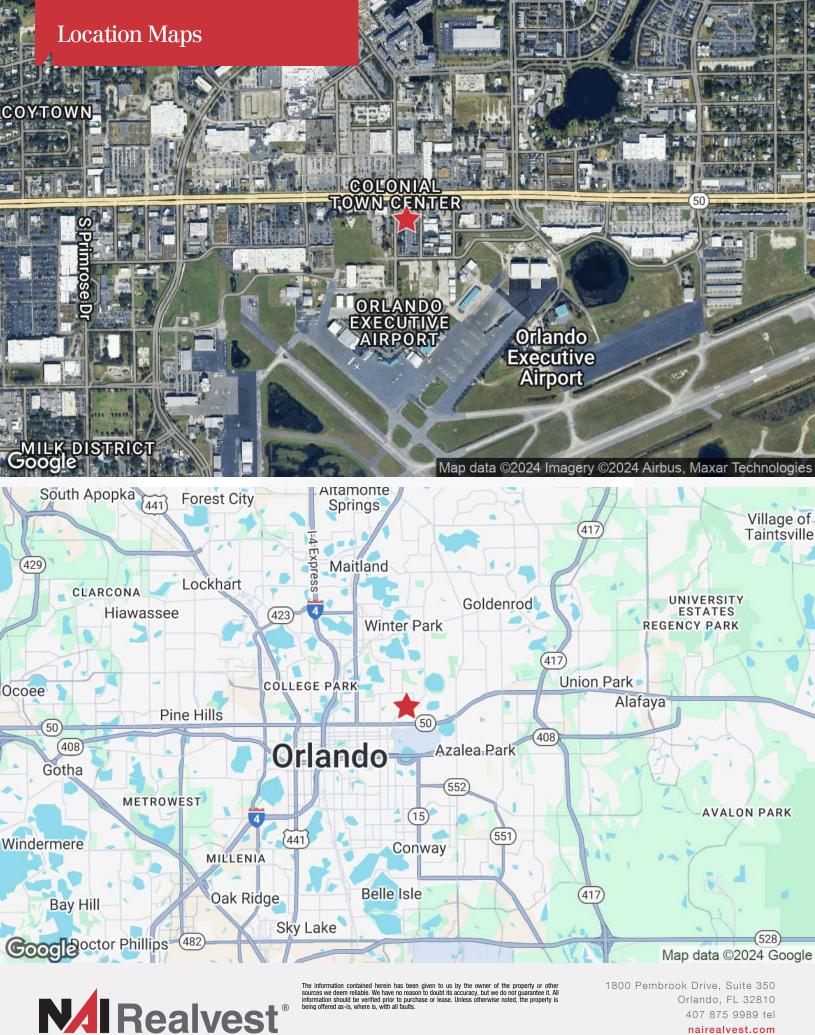

## **Property Highlights**

- 33,236± SF building on 2.0± acres
- Glass storefronts
- Utilities: OUC (electric, water and sewer)
- · Zoning: AC3 (City of Orlando)
- Parking: 3.0/1,000 SF
- Across from the Fashion Square Mall
- Adjacent to the Orlando Executive Airport
- Convenient to Colonial Drive (SR 50), Semoran Blvd (SR 436), East-West Expressway (SR 408) and I-4