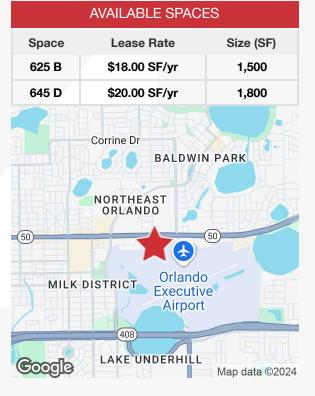

## Herndon Center - Office Space 1,500 - 1,800 SF | \$18.00 - \$20.00 / SF

IERNDON CENTER

Orlando, Florida 32803

## **Property Highlights**

- 33,236± SF building on 2.0± acres
- Glass storefronts
- Utilities: OUC (electric, water and sewer)
- · Zoning: AC3 (City of Orlando)
- Parking: 3.0/1,000 SF
- Across from the Fashion Square Mall
- Adjacent to the Orlando Executive Airport
- Convenient to Colonial Drive (SR 50), Semoran Blvd (SR 436), East-West Expressway (SR 408) and I-4

## Lease Rate Just Reduced

Lease Rate: \$18-\$20.00/SF Net (\$5.22/SF CAM)

The information contained herein has been given to us by the owner of the properly or other sources we deem reliable. We have no reason to doubt its accuracy, but we do not guarantee it. All information should be verified prior to purchase or lease. Unless otherwise noted, the property is being offered as-is, where is, with all faults.