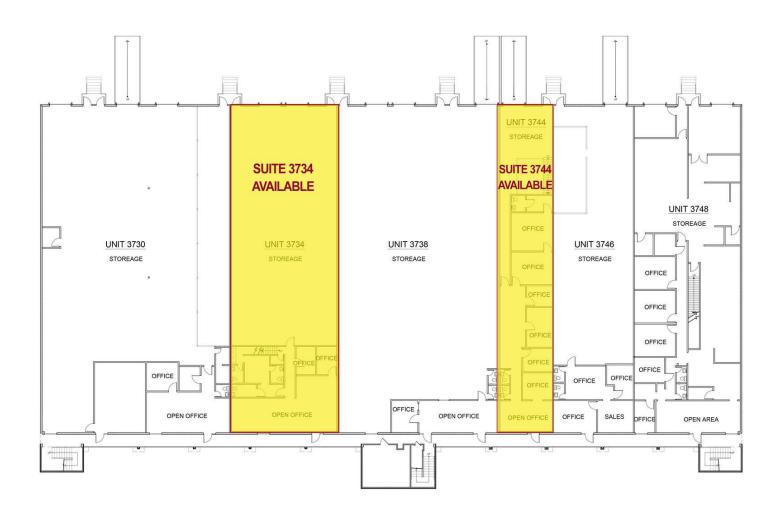

#### LEASE INFORMATION

| Lease Type:  |        | NNN Lease Term |               | m:           | Negotiable  |                         |
|--------------|--------|----------------|---------------|--------------|-------------|-------------------------|
| Total Space: |        |                | 2,400 - 4,800 | SF Lease Rat | e:          | \$15.00 - \$16.00 SF/yr |
| AVAILABLE    | SPACES |                |               |              |             |                         |
| SUITE        | TENANT | SIZE (SF)      | LEASE TYPE    | LEASE RATE   | DESCRIPTION |                         |

| Suite 3734 | Available | 4,800 SF | NNN | \$15.00 SF/yr | 1,300 SF Office with 2 Dock High Doors |
|------------|-----------|----------|-----|---------------|----------------------------------------|
| Suite 3744 | Available | 2,400 SF | NNN | \$16.00 SF/yr | 1,607 SF Office with 1 Van High Door   |

#### SUITE 3734 - 4,800 SF

RYAN GRIFFITH f 321.281.8512 rgriffith@lee-associates.com

0

DEREK RIGGLEMAN, SIOR 321.281.8507 driggleman@lee-associates.com

#### SUITE 3744 - 2,400 SF

www.LeeCFL.com

RYAN GRIFFITH 321.281.8512 rgriffith@lee-associates.com DEREK RIGGLEMAN, SIOR 321.281.8507 driggleman@lee-associates.com