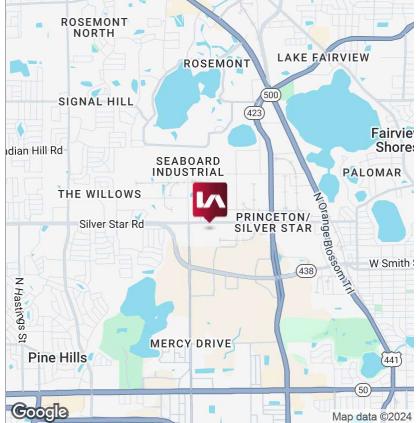

#### 3730-3748 SILVER STAR ROAD | ORLANDO, FL 32808

## FOR LEASE



#### LISTING DATA

Available SF: Suite 3734 | 4,800 SF Suite 3744 | 2,400 SF
Building Size: 31,200 SF
Clear Height: 18'
Zoning: I-P/W, City of Orlando
Loading: Rear

#### **ECONOMIC DATA**

Lease Rate: \$15.00 & 16.00/SF NNN Op Ex: \$3.53/SF





COMMERCIAL REAL ESTATE SERVICES Lee & Associates Central Florida www.LeeCFL.com **F** RYAN GRIFFITH 321.281.8512

rgriffith@lee-associates.com

DEREK RIGGLEMAN, SIOR 321.281.8507 driggleman@lee-associates.com



#### 3730-3748 SILVER STAR ROAD | ORLANDO, FL 32808

# FOR LEASE



#### LEASE INFORMATION

| Lease Type:  |        | NNN Lease Term |               | m:           | Negotiable  |                         |
|--------------|--------|----------------|---------------|--------------|-------------|-------------------------|
| Total Space: |        |                | 2,400 - 4,800 | SF Lease Rat | e:          | \$15.00 - \$16.00 SF/yr |
| AVAILABLE    | SPACES |                |               |              |             |                         |
| SUITE        | TENANT | SIZE (SF)