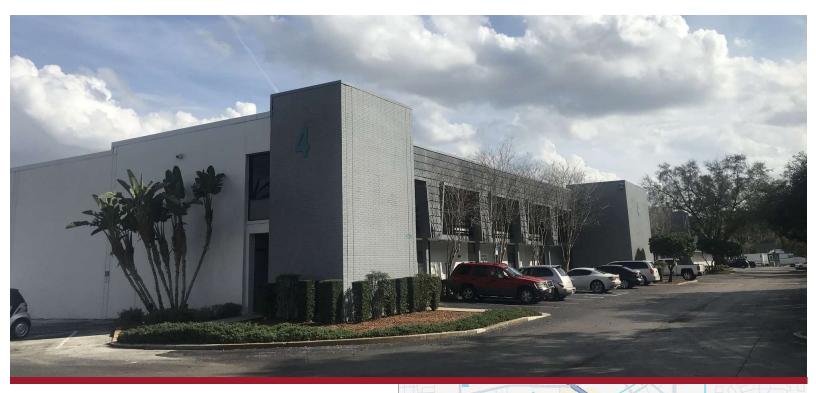

#### 3730-3748 SILVER STAR ROAD | ORLANDO, FL 32808

#### LISTING DATA

Available SF: Suite 3734 | 4,800 SF Suite 3744 | 2,400 SF
Building Size: 31,200 SF
Clear Height: 18'
Zoning: I-P/W, City of Orlando
Loading: Rear

#### **ECONOMIC DATA**

Lease Rate: \$15.00 & 16.00/SF NNN Op Ex: \$3.53/SF

COMMERCIAL REAL ESTATE SERVICES Lee & Associates Central Florida www.LeeCFL.com **F** RYAN GRIFFITH 321.281.8512

rgriffith@lee-associates.com