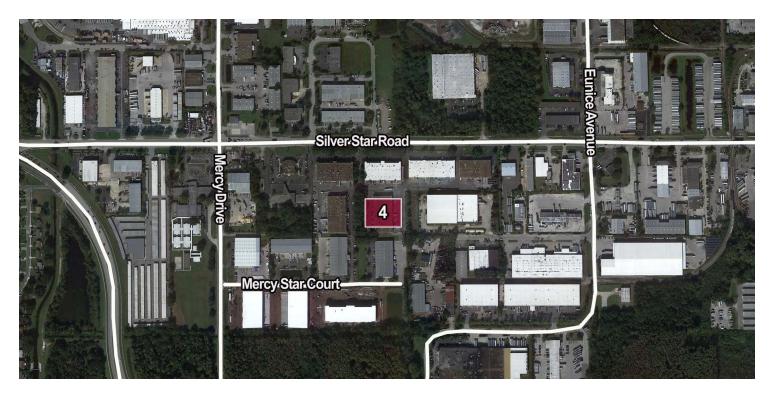

#### 3730-3748 SILVER STAR ROAD | ORLANDO, FL 32808

## FOR LEASE



#### LISTING DATA

Available SF: Suite 3734 | 4,800 SF Suite 3744 | 2,400 SF
Building Size: 31,200 SF
Clear Height: 18'
Zoning: I-P/W, City of Orlando
Loading: Rear

#### **ECONOMIC DATA**

Lease Rate: \$15.00 & 16.00/SF NNN Op Ex: \$3.53/SF





COMMERCIAL REAL ESTATE SERVICES Lee & Associates Central Florida www.LeeCFL.com **F** RYAN GRIFFITH 321.281.8512

rgriffith@lee-associates.com

DEREK RIGGLEMAN, SIOR 321.281.8507 driggleman@lee-associates.com



#### 3730-3748 SILVER STAR ROAD | ORLANDO, FL 32808

# FOR LEASE



#### LEASE INFORMATION

| Lease Type:  |        | NNN Lease Term |               | m:           | Negotiable  |                         |
|--------------|--------|----------------|---------------|--------------|-------------|-------------------------|
| Total Space: |        |                | 2,400 - 4,800 | SF Lease Rat | e:          | \$15.00 - \$16.00 SF/yr |
| AVAILABLE    | SPACES |                |               |              |             |                         |
| SUITE        | TENANT | SIZE (SF)      | LEASE TYPE    | LEASE RATE   | DESCRIPTION |                         |

| Suite 3734 | Available | 4,800 SF | NNN | \$15.00 SF/yr | 1,300 SF Office with 2 Dock High Doors |
|------------|-----------|----------|-----|---------------|----------------------------------------|
|