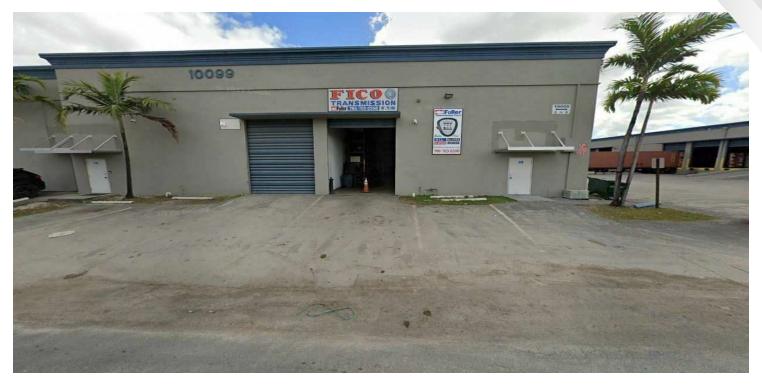

# MEDLEY INDUSTRIAL CENTER

+/- 2461 SF AVAILABLE FOR LEASE

10099 NW 89TH Ave, #5, Medley, FL 33178

#### **PROPERTY DESCRIPTION**

Medley Industrial Center provides small bay docks and street-level warehouses, ideal for small service businesses. The industrial park offers fully air-conditioned office space and units ranging from 1,300 to 15,000 square feet. It is also conveniently located near major thoroughfares.

#### **PROPERTY FEATURES**

- +/- 2,461 Sq. Ft. Total Size
- +/- 246 Sq. Ft. Office
- +/- 2,215 Sq. Ft. Warehouse
- One (1) Street Level Loading Doors
- 22' Clear Ceiling Height
- Twin-T Roof Construction
- City Water & Sewer
- Ample Parking
- Outside the Wellfield Protected Area
- Frontage \ Exposure