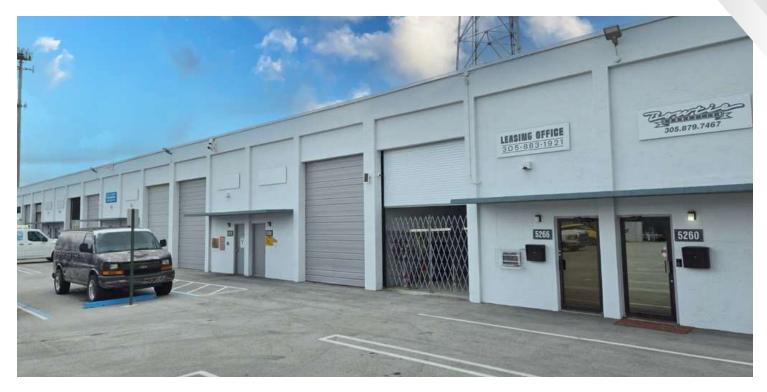

#### **PROPERTY DESCRIPTION**

Palmetto Lakes Industrial is a small bay industrial property consisting of +/- 82,800 SF located at 5261 NW 161ST St, in Miami Gardens. This commercial park is ideal for light manufacturing, wholesale distribution facilities, storage facilities, etc.

#### **PROPERTY FEATURES:**

- +/- 2,070 Sq. Ft. Total
- +/- 207 Sq. Ft Office
- +/- 1,863 Sq. Ft. Warehouse
- One (1) Street Level Loading Door
- 18' Clear Ceiling Height
- Fully Fire Sprinkled Buildings
- Twin-T Concrete Walls & Roofs
- City Water & Sewer
- Gated Industrial Park
- Zone I-2 Heavy Industrial
- Lease Rate NNN: \$18.99
- OPEX: \$4.51
- Lease rate does not include utilities, property expenses or building services.