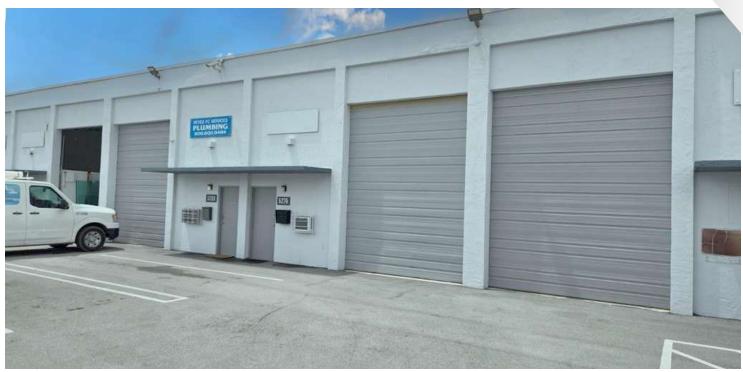

#### **PROPERTY FEATURES:**

- +/- 2,070 Sq. Ft. Total
- +/- 207 Sq. Ft Office
- +/- 1,863 Sq. Ft. Warehouse
- One (1) Street Level Loading Door
- 18' Clear Ceiling Height
- Fully Fire Sprinkled Buildings
- Twin-T Concrete Walls & Roofs
- City Water & Sewer
- Gated Industrial Park
- Zone I-2 Heavy Industrial
- Lease Rate NNN: \$18.99
- OPEX: \$4.51
- Lease rate does not include utilities, property expenses or building services.