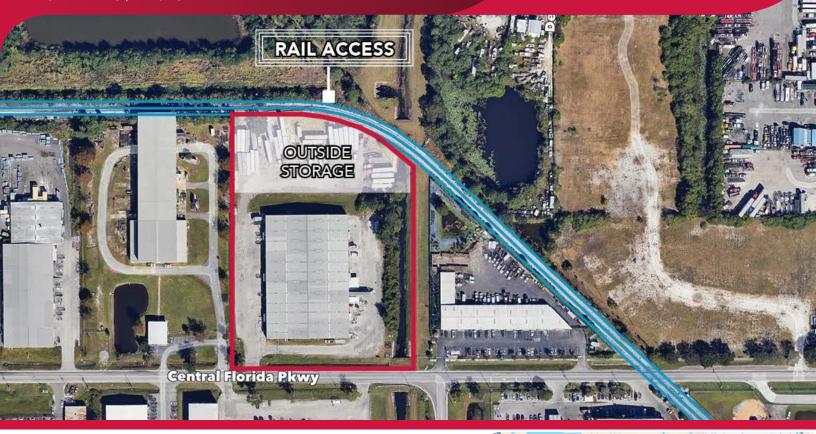

### **PROPERTY HIGHLIGHTS**

• Total Building: 60,000 SF

Available: 5,000 - 15,000 SF

- 1.5 Acres of Laydown Yard
- 3-Phase Power
- Three (3) Dock High Doors
- Zoning: Ind-4 (Orange County) which allows outdoor storage, contractor's offices, and vehicle sales/repair, among other uses. View all permitted uses <a href="here">here</a>