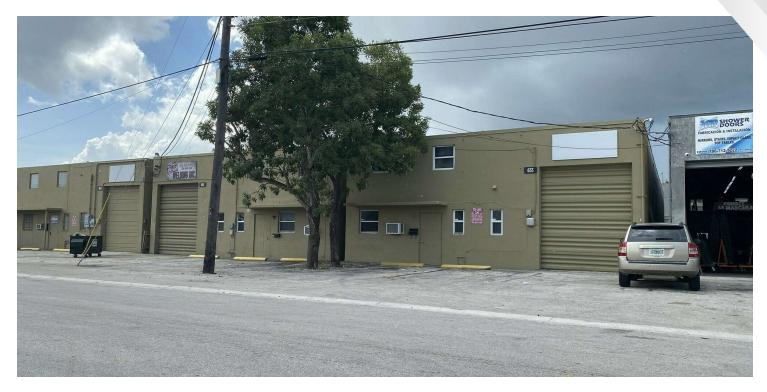

# WEST HIALEAH INDUSTRIAL CENTER II

569 W 28TH STREET, HIALEAH, FL 33010

+/- 2.000 SF Available For Lease

## **PROPERTY DESCRIPTION**

**West Hialeah Industrial Park II** offers small bay street-level warehouses, perfect for small service companies. This industrial park offers unit sizes of approximately 2,000 – 8,000 square feet, fully air-conditioned office space, and excellent proximity to major thoroughfares.

## **WAREHOUSE FEATURES**

- +/- 2,000 Sq. Ft. Total Size
- +/- 200 Sq. Ft. Office
- +/- 1,800 Sq. Ft. Warehouse
- 17' Clear Ceiling Height
- One (1) Street Level Loading Doors