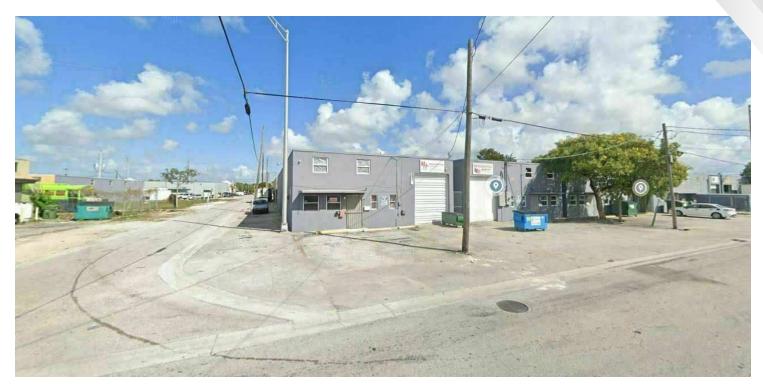

# WEST HIALEAH INDUSTRIAL CENTER II

563 W 28TH STREET, HIALEAH, FL 33010

+/- 2.000 SF Available For Lease

## **PROPERTY DESCRIPTION**

**West Hialeah Industrial Park II** offers small bay street-level warehouses, perfect for small service companies. This industrial park offers unit sizes of approximately 2,000 – 8,000 square feet, fully air-conditioned office space, and excellent proximity to major thoroughfares.