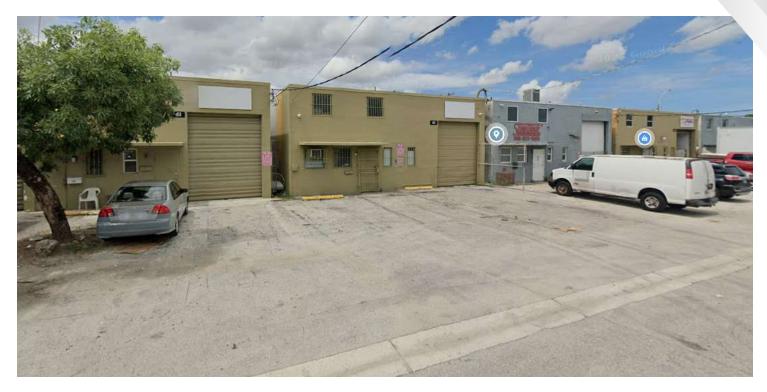

## **PROPERTY DESCRIPTION**

**West Hialeah Industrial Park II** offers small bay street-level warehouses, perfect for small service companies. This industrial park offers unit sizes of approximately 2,000 – 8,000 square feet, fully air-conditioned office space, and excellent proximity to major thoroughfares.

## **WAREHOUSE FEATURES**

- +/- 2,000 Sq. Ft. Total Size
- +/- 200 Sq. Ft. Office
- +/- 1,800 Sq. Ft. Warehouse
- 17' Clear Ceiling Height
- One (1) Street Level Loading Doors
- City Water & Sewer
- Lease rate does not include utilities, property expenses or building services