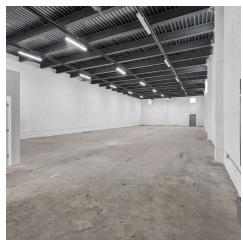

# WEST HIALEAH INDUSTRIAL CENTER I

1670 W 33RD PL, HIALEAH, FL 33012

+/- 8,000 SF Available For Lease

### **PROPERTY DESCRIPTION**

**West Hialeah Industrial Park I** offers small bay street-level warehouses, perfect for small service companies. This industrial park offers unit sizes of approximately 2,000 – 8,000 square feet, fully air-conditioned office space, and excellent proximity to major thoroughfares.

#### WAREHOUSE FEATURES

- +/-8,000 Sq. Ft. Total Size
- +/- 500 Sq. Ft. Office
- +/- 3,500 Sq. Ft. Warehouse
- One (1) Street Level Loading Doors
- 17' Clear Ceiling Height
- Building Renovated
- New Roof
- New Electrical Power
- Close Proximity Okeechobee RD