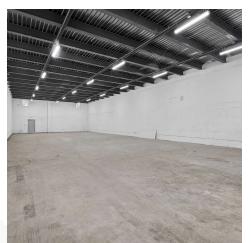

# WEST HIALEAH INDUSTRIAL CENTER I

1670 W 33RD PL, HIALEAH, FL 33012

+/- 8,000 SF Available For Lease

### **PROPERTY DESCRIPTION**

**West Hialeah Industrial Park I** offers small bay street-level warehouses, perfect for small service companies. This industrial park offers unit sizes of approximately 2,000 – 8,000 square feet, fully air-conditioned office space, and excellent proximity to major thoroughfares.

#### WAREHOUSE FEATURES

- +/-8,000 Sq. Ft. Total Size
- +/- 500 Sq. Ft. Office
- +/- 3,500 Sq. Ft. Warehouse
- One (1) Street Level Loading Doors
- 17' Clear Ceiling Height
- Building Renovated
- New Roof
- New Electrical Power
- Close Proximity Okeechobee RD