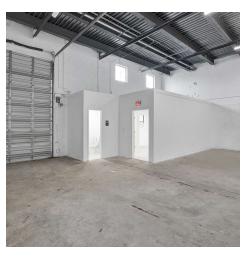

#### WAREHOUSE FEATURES

- +/-8,000 Sq. Ft. Total Size
- +/- 500 Sq. Ft. Office
- +/- 3,500 Sq. Ft. Warehouse
- One (1) Street Level Loading Doors
- 17' Clear Ceiling Height
- Building Renovated
- New Roof
- New Electrical Power
- Close Proximity Okeechobee RD