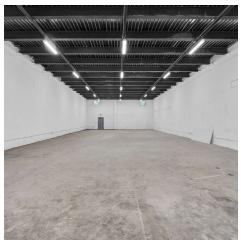

# WEST HIALEAH INDUSTRIAL CENTER I

1670 W 33RD PL, HIALEAH, FL 33012

+/- 8,000 SF Available For Lease

### **PROPERTY DESCRIPTION**

**West Hialeah Industrial Park I** offers small bay street-level warehouses, perfect for small service companies. This industrial park offers unit sizes of approximately 2,000 – 8,000 square feet, fully air-conditioned office space, and excellent proximity to major thoroughfares.

#### WAREHOUSE FEATURES

- +/-8,000 Sq. Ft. Total Size
- +/- 500 Sq. Ft. Office
- +/- 3,500 Sq. Ft. Warehouse
- One (1) Street Level Loading Doors
- 17' Clear Ceiling Height
- Building Renovated
- New Roof
- New Electrical Power
- Close Proximity Okeechobee RD