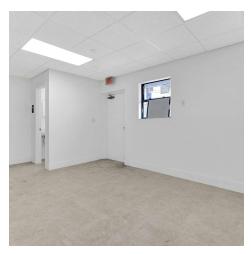

### **PROPERTY DESCRIPTION**

**West Hialeah Industrial Park I** offers small bay street-level warehouses, perfect for small service companies. This industrial park offers unit sizes of approximately 2,000 – 8,000 square feet, fully air-conditioned office space, and excellent proximity to major thoroughfares.

#### WAREHOUSE FEATURES

- +/-8,000 Sq. Ft. Total Size
- +/- 500 Sq. Ft. Office
- +/- 3,500 Sq. Ft. Warehouse
- One (1) Street Level Loading Doors
- 17' Clear Ceiling Height
- Building Renovated
- New Roof
- New Electrical Power
- Close Proximity Okeechobee RD