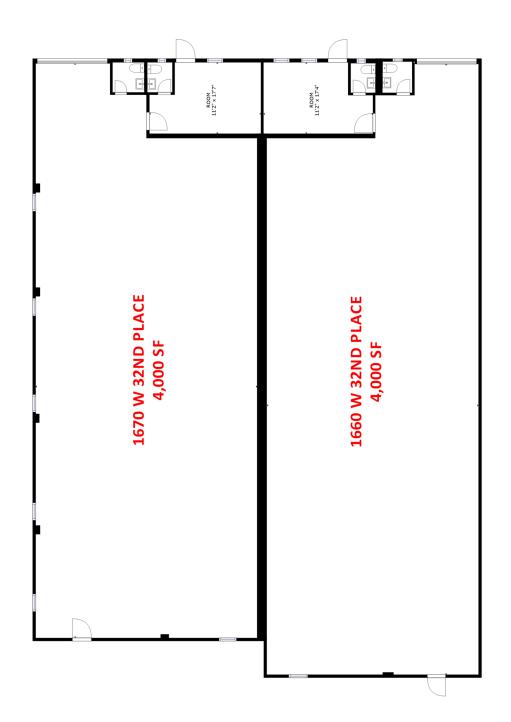

# **FLOOR PLAN**

1670 W 33RD PL, HIALEAH, FL 33012

8,000 SF Available For Lease

# 1660 W 33RD PL, HIALEAH, FL 33012

4,000 SF Available For Lease