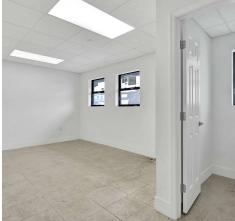

### **PROPERTY DESCRIPTION**

**West Hialeah Industrial Park I** offers small bay street-level warehouses, perfect for small service companies. This industrial park offers unit sizes of approximately 2,000 – 8,000 square feet, fully air-conditioned office space, and excellent proximity to major thoroughfares.

#### WAREHOUSE FEATURES

- +/-8,000 Sq. Ft. Total Size
- +/- 500 Sq. Ft. Office
- +/- 3,500 Sq. Ft. Warehouse
- One (1) Street Level Loading Doors
- 17' Clear Ceiling Height
- Building Renovated
- New Roof
- New Electrical Power
- Close Proximity Okeechobee RD