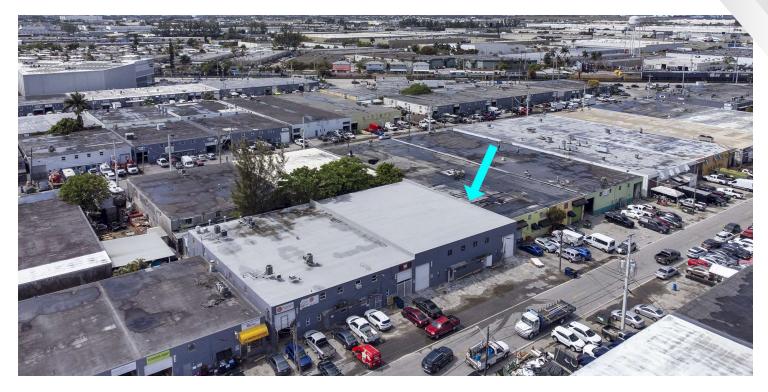

# WEST HIALEAH INDUSTRIAL CENTER I

1670 W 33RD PL, HIALEAH, FL 33012

+/- 8,000 SF Available For Lease

### **PROPERTY DESCRIPTION**

**West Hialeah Industrial Park I** offers small bay street-level warehouses, perfect for small service companies. This industrial park offers unit sizes of approximately 2,000 – 8,000 square feet, fully air-conditioned office space, and excellent proximity to major thoroughfares.

### LOCATION DESCRIPTION

**West Hialeah Industrial Center** offers convenient access to all major thoroughfares. Minutes away from both Florida Turnpike and Palmetto Expressway via NW 74th Street, access to every highway and port in the county is conveniently accessible. Miami International Airport and PortMiami are minutes away via Dolphin Expressway, Broward County, and Port Everglades via I-75 and I-95.

#### WAREHOUSE FEATURES

- +/-8,000 Sq. Ft. Total Size
- +/- 500 Sq. Ft. Office
- +/- 3,500 Sq. Ft. Warehouse
- One (1) Street Level Loading Doors
- 17' Clear Ceiling Height
- Building Renovated
- New Roof
- New Electrical Power
- Close Proximity Okeechobee RD