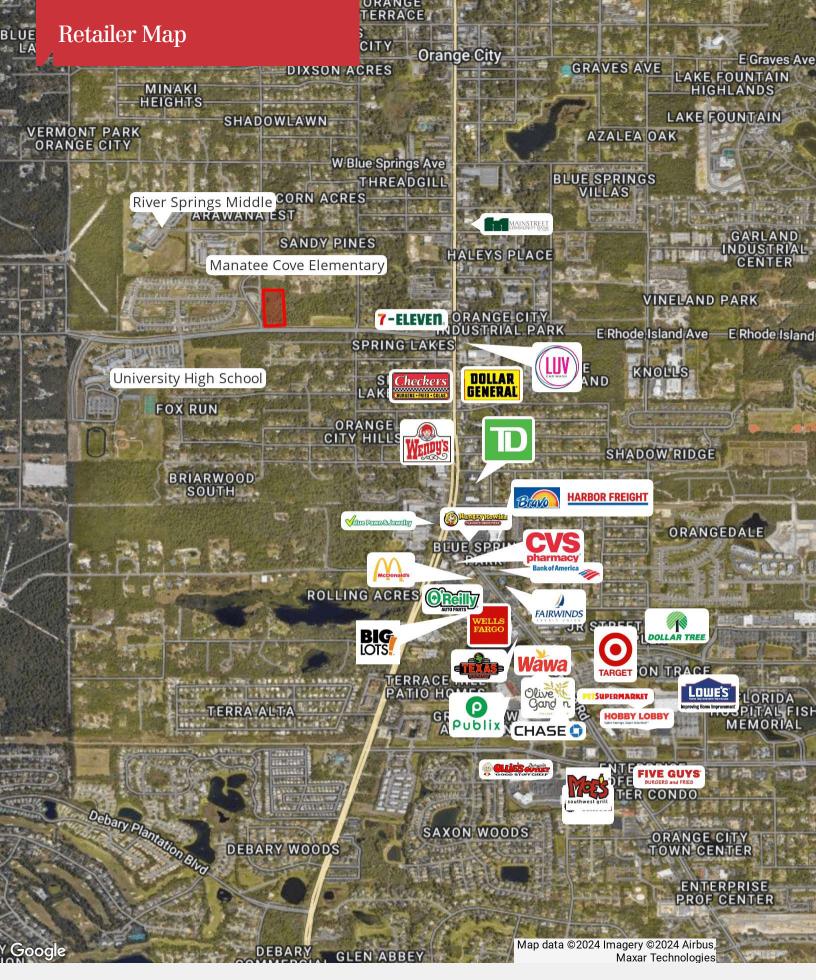

NEC S. Sparkman Ave & W. Rhode Island Ave Orange City, Florida 32763

## **Property Highlights**

- 3.76± acre development site
- Walking distance to both Manatee Cove Elementary and River Springs Middle
- Across the street from University High School
- Adjacent to Compass Landing by Park Square Homes (125+ homes)
- 1/2 mile from South Volusia Avenue (US Hwy 17-92)
- Midway between two I-4 interchanges 5 minutes to both 111 (Saxon Blvd) and 114 (SR 472)
- 5 miles to new Deltona industrial development (Amazon, 150,000 SF I-4 Logistics Park) and new Halifax/UF Health Center
- Zoned R-1 (low density residential)