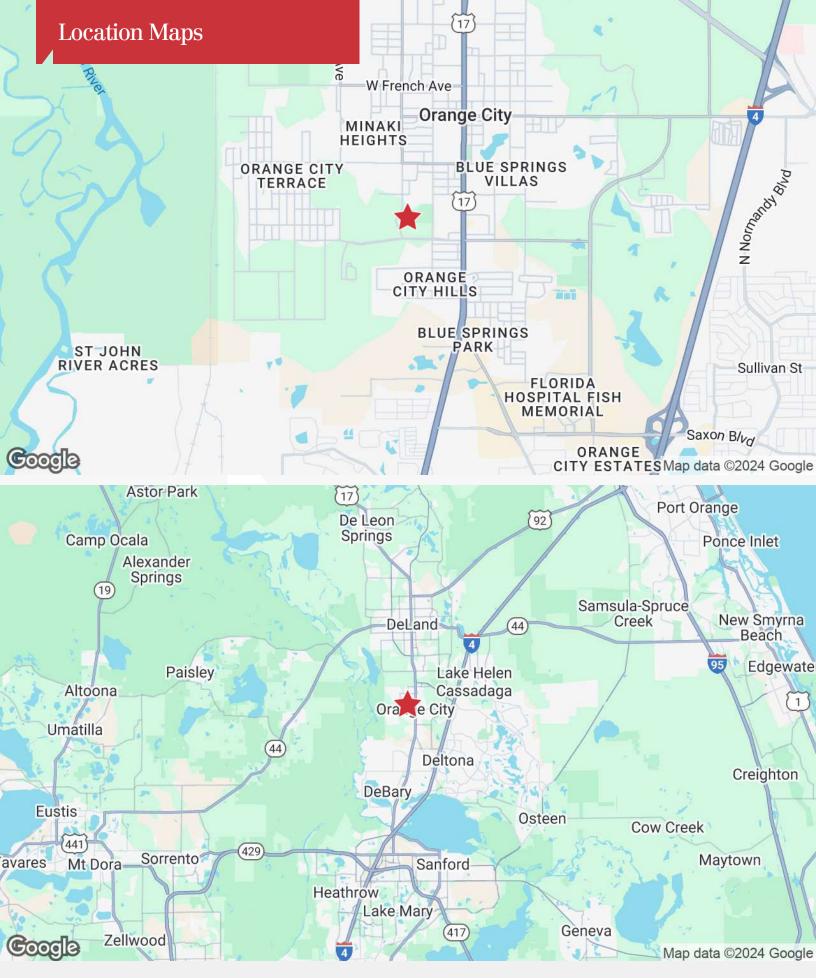

NEC S. Sparkman Ave & W. Rhode Island Ave Orange City, Florida 32763

## **Property Highlights**

- 3.76± acre development site
- Walking distance to both Manatee Cove Elementary and River Springs Middle
- Across the street from University High School
- Adjacent to Compass Landing by Park Square Homes (125+ homes)
- 1/2 mile from South Volusia Avenue (US Hwy 17-92)
- Midway between two I-4 interchanges 5 minutes to both 111 (Saxon Blvd) and 114 (SR 472)
- 5 miles to new Deltona industrial development (Amazon, 150,000 SF I-4 Logistics Park) and new Halifax/UF Health Center
- Zoned R-1 (low density residential)



Sale Price: \$250,000

For more information

## **Brad Gifford**

O: 386 506 0037 bgifford@realvest.com











The information contained herein has been given to us by the owner of the property or other sources we deem reliable. We have no reason to doubt its accuracy, but we do not guarantee it. All information should be verified prior to purchase or lease. Unless otherwise noted, the property is being offered as-is, where is, with all faults.



| Population                              | 5 Miles           | 10 Miles            | 15 Miles            |  |
|-----------------------------------------|-------------------|---------------------|---------------------|--|
| TOTAL POPULATION                        | 102,090           | 284,197             | 391,344             |  |
| MEDIAN AGE                              | 45                | 43                  | 42                  |  |
| MEDIA