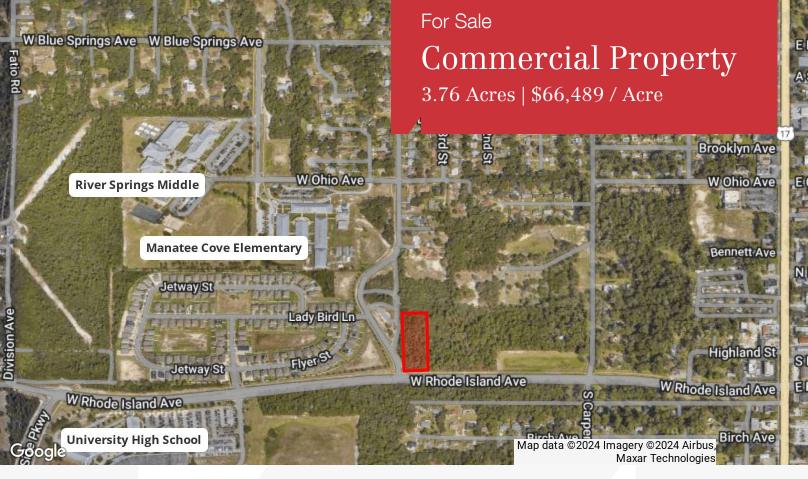

NEC S. Sparkman Ave & W. Rhode Island Ave Orange City, Florida 32763

## **Property Highlights**

- 3.76± acre development site
- Walking distance to both Manatee Cove Elementary and River Springs Middle
- Across the street from University High School
- Adjacent to Compass Landing by Park Square Homes (125+ homes)
- 1/2 mile from South Volusia Avenue (US Hwy 17-92)
- Midway between two I-4 interchanges 5 minutes to both 111 (Saxon Blvd) and 114 (SR 472)
- 5 miles to new Deltona industrial development (Amazon, 150,000 SF I-4 Logistics Park) and new Halifax/UF Health Center
- Zoned R-1 (low density residential)