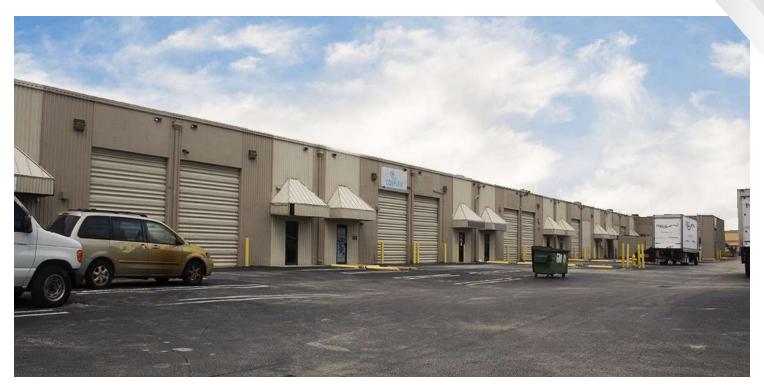

## **PROPERTY DESCRIPTION**

International Airport Center offers the best of two worlds, dock high warehouses and wholesale store front units. IAC offers excellent proximity to MIA Cargo perfect for import/export or freight forwarding companies. With unit sizes from 1,900 to over 20,000 square feet, fully airconditioned office space and 150' truck courts, IAC provides functional commercial space within the Miami-Dade Airport West Commercial Market

#### **PROPERTY FEATURES**

- +/- 2,000 Sq. Ft. Total
- +/- 200 Sq. Ft Office
- +/- 1,800 Sq. Ft Warehouse
- One (1) Street Level Loading Door
- 20' Clear Ceiling Height
- 3 Phase150 Amps Electrical Service
- Ample Parking Spaces
- Close proximity to MIA