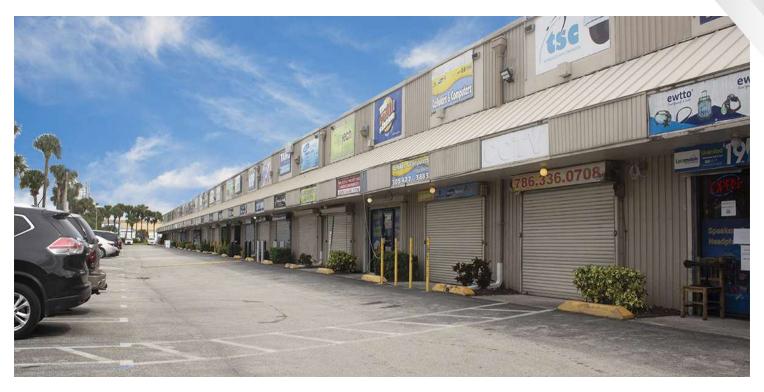

# INTERNATIONAL AIRPORT CENTER

2600 NW 72ND AVENUNE, MIAMI, FL 33122

+/- 1,900 SF Available For Lease

#### **PROPERTY DESCRIPTION**

International Airport Center offers the best of two worlds, dock high warehouses and wholesale store front units. IAC offers excellent proximity to MIA Cargo perfect for import/export or freight forwarding companies. With unit sizes from 1,900 to over 20,000 square feet, fully airconditioned office space and 150' truck courts, IAC provides functional commercial space within the Miami-Dade Airport West Commercial Market.

## **LOCATION DESCRIPTION**

Situated between NW 26th Street and NW 31st Street on NW 72nd Avenue, **International Airport Center** offers convenient access to all major thoroughfares as well as excellent frontage and exposure. IAC is only minutes away from the Palmetto Expressway which in turn provides access to every highway and port in the county. Miami International Airport and PortMiami are accessible within minutes from Dolphin Expressway, Broward County and Port Everglades from I-75 and I-95. Florida Turnpike is easily accessible to the West.

#### **PROPERTY FEATURES**

- +/- 1,900 Sq. Ft. Total
- +/- 190 Sq. Ft Office
- +/- 1,710 Sq. Ft Warehouse
- One (1) Street Level Loading Door
- 20' Clear Ceiling Height
- 3 Phase150 Amps Electrical Service
- Ample Parking Spaces
- Close proximity to MIA