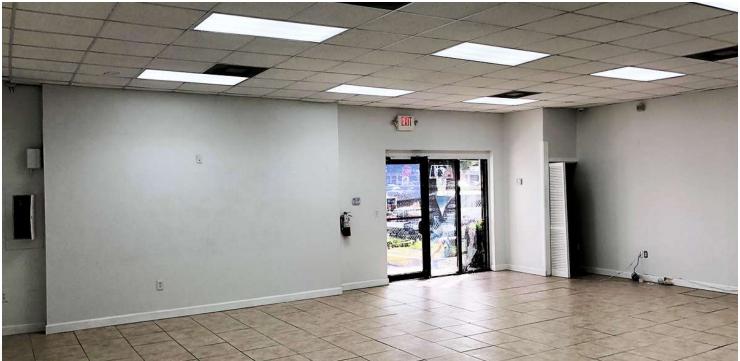

#### **PROPERTY FEATURES**

- +/- 1,900 Sq. Ft. Total
- +/- 190 Sq. Ft Office
- +/- 1,710 Sq. Ft Warehouse
- One (1) Street Level Loading Door
- 20' Clear Ceiling Height
- 3 Phase150 Amps Electrical Service
- Ample Parking Spaces
- Close proximity to MIA