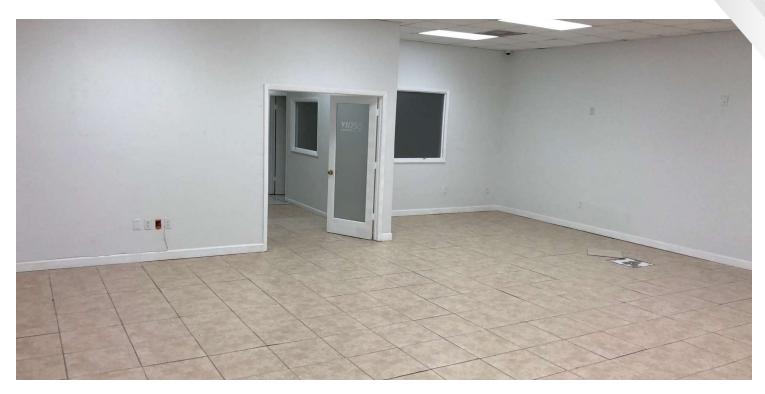

#### **PROPERTY FEATURES**

- +/- 1,900 Sq. Ft. Total
- +/- 190 Sq. Ft Office
- +/- 1,710 Sq. Ft Warehouse
- One (1) Street Level Loading Door
- 20' Clear Ceiling Height
- 3 Phase150 Amps Electrical Service
- Ample Parking Spaces
- Close proximity to MIA