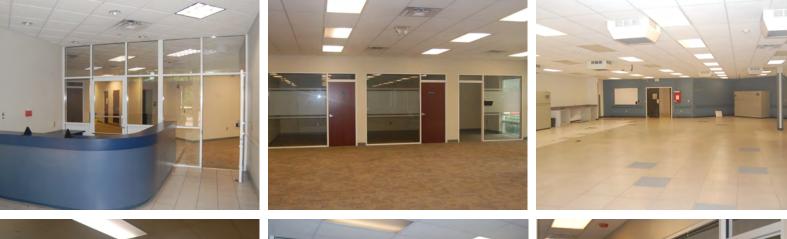

#### LISTING DATA

Available SF: 14,000 to 27,866 SF

**Comments:** Southgate Commerce Center is a unique opportunity for an office user to lease space in SODO inside of a 50 acre mixed-use commercial park, located on Southgate Commerce Blvd in close proximity to the Orlando Health Hospital campus, currently one of the largest hospital systems in Central Florida. The space offers high visibility, signage capability, direct surface parking lot access in a single story office park setting.