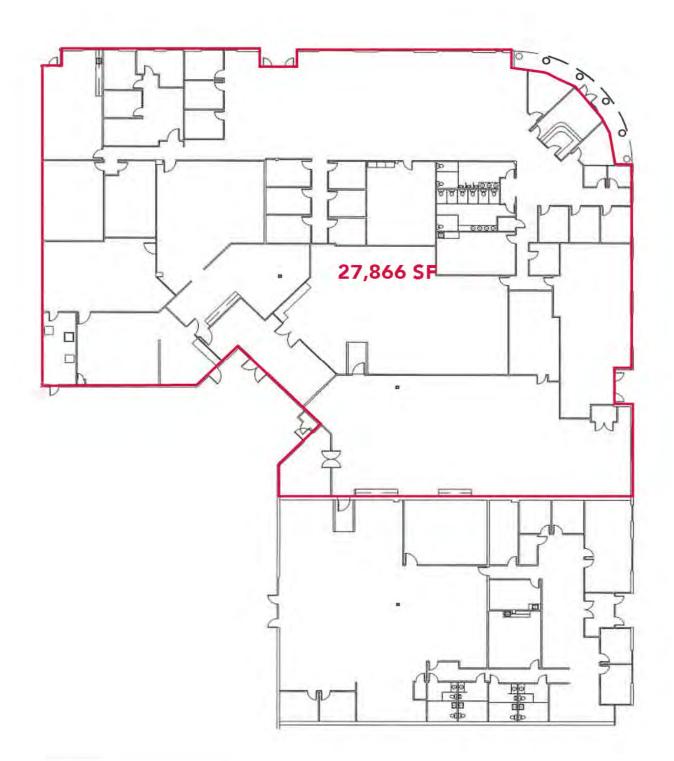

#### LISTING DATA

Available SF: 14,000 to 27,866 SF

**Comments:** Southgate Commerce Center is a unique opportunity for an office user to lease space in SODO inside of a 50 acre mixed-use commercial park, located on Southgate Commerce Blvd in close proximity to the Orlando Health Hospital campus, currently one of the largest hospital systems in Central Florida. The space offers high visibility, signage capability, direct surface parking lot access in a single story office park setting.