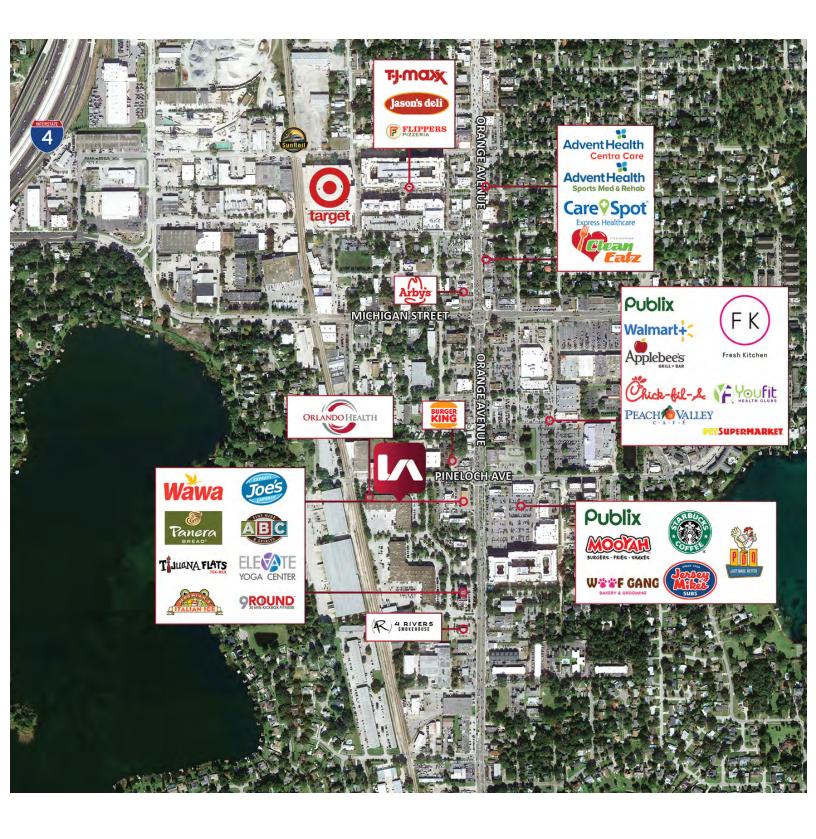

# SOUTHGATE COMMERCE CENTER

#### 102 W PINELOCH AVE | ORLANDO, FL 32806

## FOR LEASE

#### LISTING DATA

Available SF: 14,000 to 27,866 SF

**Comments:** Southgate Commerce Center is a unique opportunity for an office user to lease space in SODO inside of a 50 acre mixed-use commercial park, located on Southgate Commerce Blvd in close proximity to the Orlando Health Hospital campus, currently one of the largest hospital systems in Central Florida. The space offers high visibility, signage capability, direct surface parking lot access in a single story office park setting.