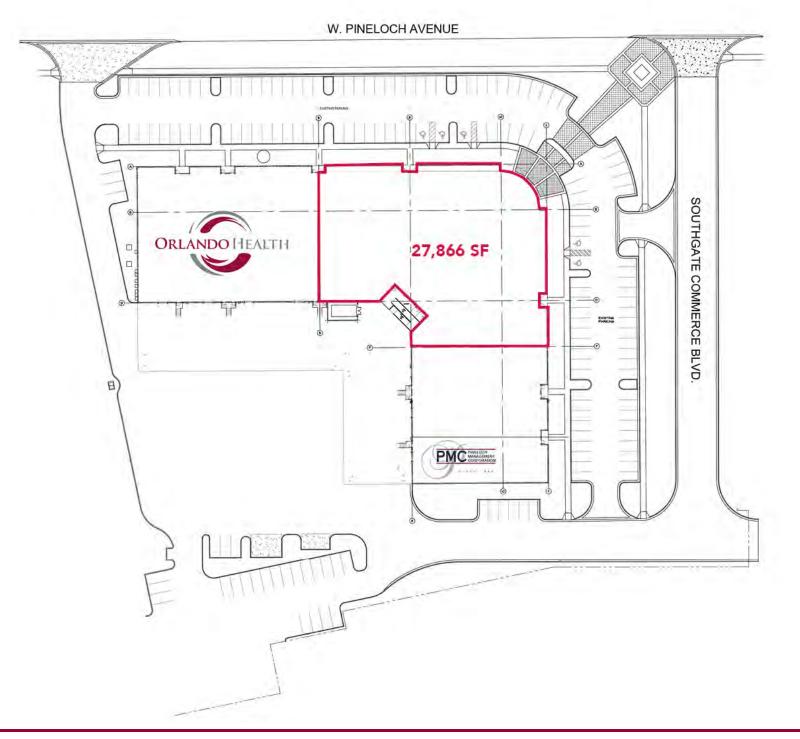

#### LISTING DATA

Available SF: 14,000 to 27,866 SF

**Comments:** Southgate Commerce Center is a unique opportunity for an office user to lease space in SODO inside of a 50 acre mixed-use commercial park, located on Southgate Commerce Blvd in close proximity to the Orlando Health Hospital campus, currently one of the largest hospital systems in Central Florida. The space offers high visibility, signage capability, direct surface parking lot access in a single story office park setting.