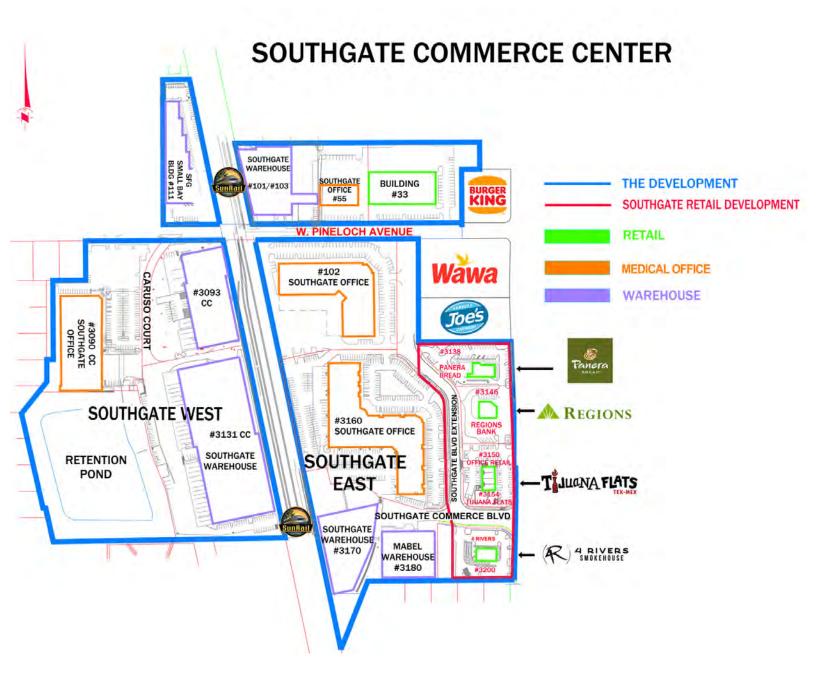

# SOUTHGATE COMMERCE CENTER

#### LISTING DATA

Available SF: 14,000 to 27,866 SF

**Comments:** Southgate Commerce Center is a unique opportunity for an office user to lease space in SODO inside of a 50 acre mixed-use commercial park, located on Southgate Commerce Blvd in close proximity to the Orlando Health Hospital campus, currently one of the largest hospital systems in Central Florida. The space offers high visibility, signage capability, direct surface parking lot access in a single story office park setting.