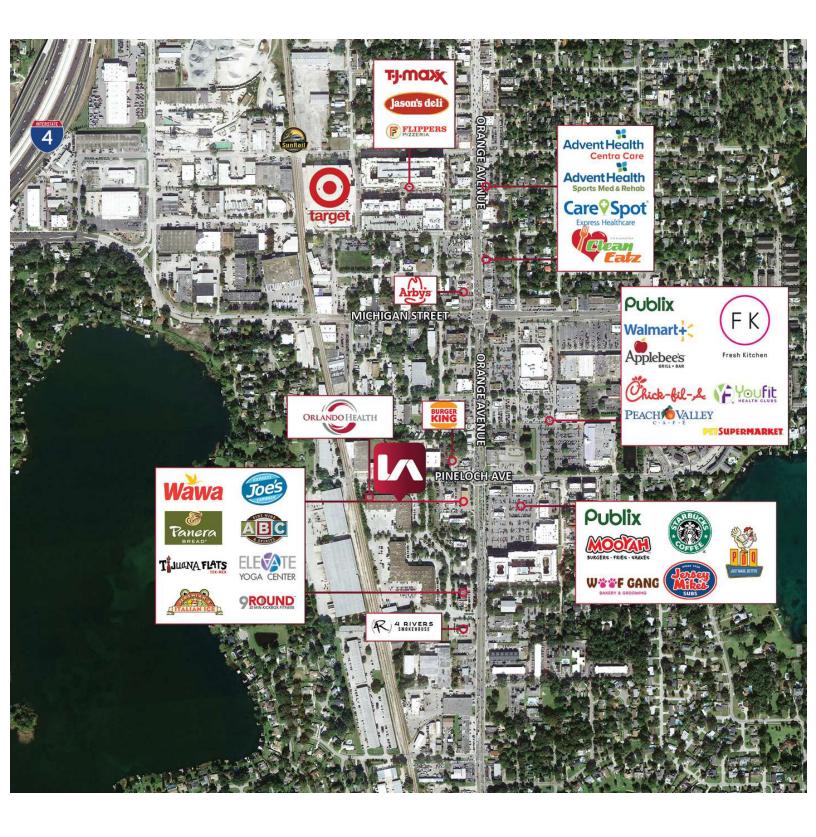

#### Available SF: 4,766 SF

**Comments:** Southgate Commerce Center is a unique opportunity for a medical group to lease space in Downtown Orlando inside of a 50 acre mixed-use commercial park, located on Southgate Commerce Blvd in close proximity to the Orlando Health Hospital campus, currently one of the largest hospital systems in Central Florida. The space offers high visibility, signage capability, direct surface parking lot access in a single story office park setting. Ownership intends to deliver a medical interior with tenant selected finishes after lease execution.