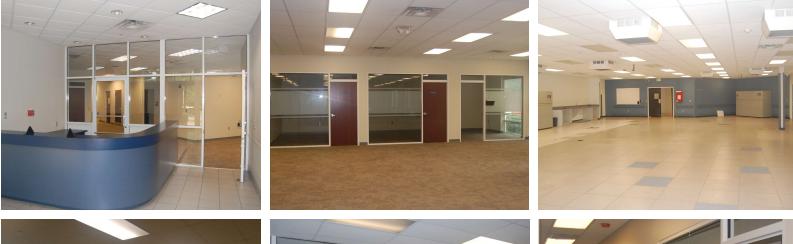

#### Available SF: 4,766 SF

**Comments:** Southgate Commerce Center is a unique opportunity for a medical group to lease space in Downtown Orlando inside of a 50 acre mixed-use commercial park, located on Southgate Commerce Blvd in close proximity to the Orlando Health Hospital campus, currently one of the largest hospital systems in Central Florida. The space offers high visibility, signage capability, direct surface parking lot access in a single story office park setting. Ownership intends to deliver a medical interior with tenant selected finishes after lease execution.