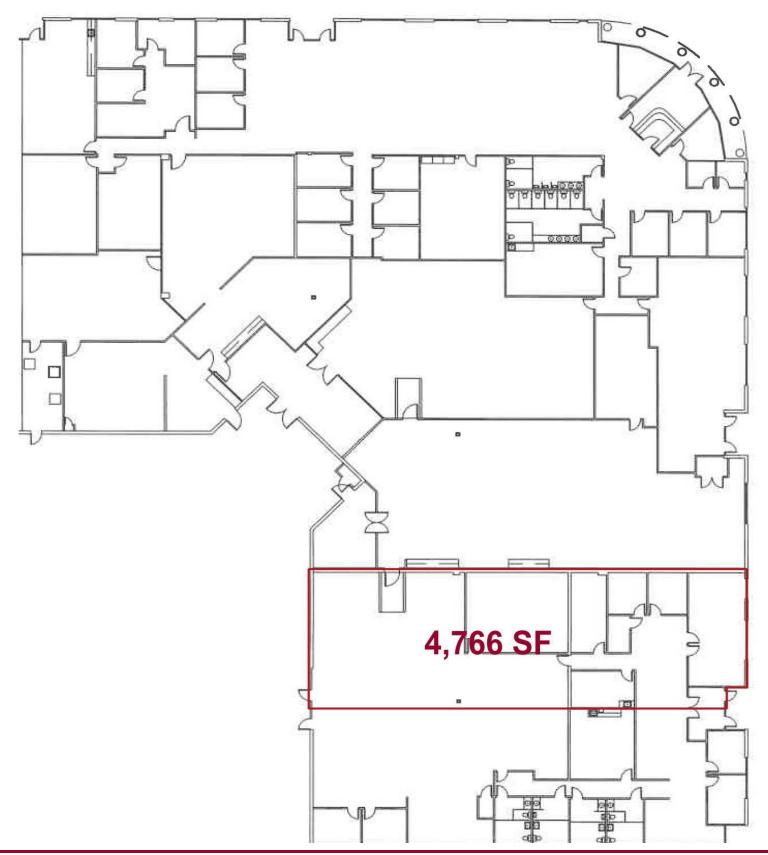

#### Available SF: 4,766 SF

**Comments:** Southgate Commerce Center is a unique opportunity for a medical group to lease space in Downtown Orlando inside of a 50 acre mixed-use commercial park, located on Southgate Commerce Blvd in close proximity to the Orlando Health Hospital campus, currently one of the largest hospital systems in Central Florida. The space offers high visibility, signage capability, direct surface parking lot access in a single story office park setting. Ownership intends to deliver a medical interior with tenant selected finishes after lease execution.