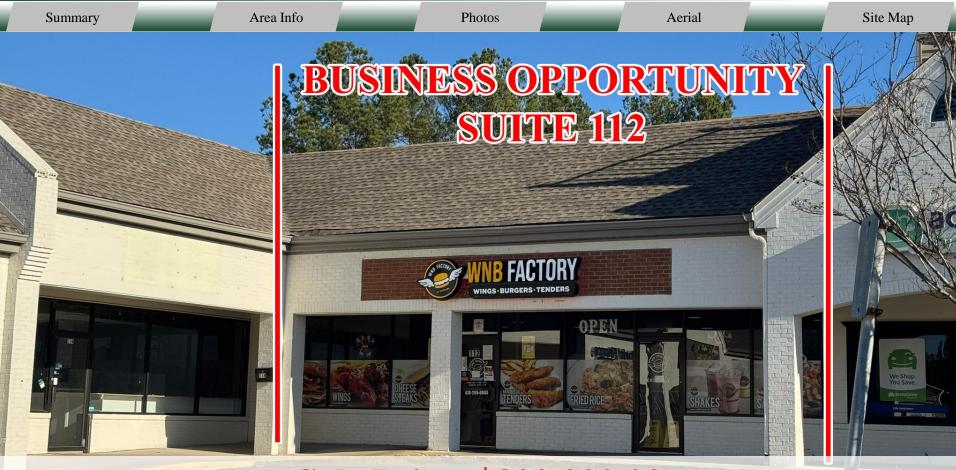

#### SUITE NOTES

Turnkey Operation For Sale! Owner is selling the successful business with all FF&E, including 2 new 7.5-ton HVAC units. Restaurant has been open 1+ year, and has been a great asset to Milledgeville and the shopping center. Financials available upon request. Lease term is 10 years, plus two (2) five-year options.

Site Map

| Summary                     | Area Info                                                          |  |  |  |  |
|-----------------------------|--------------------------------------------------------------------|--|--|--|--|
| <b>PROPERTY INFORMATION</b> |                                                                    |  |  |  |  |
| BUILDING                    |                                                                    |  |  |  |  |
| Property Address:           | 2485 North Columbia Street<br>Suite 112<br>Milledgeville, GA 31061 |  |  |  |  |
| County:                     | Baldwin                                                            |  |  |  |  |
| Total Size:                 | 79,025 SF                                                          |  |  |  |  |
| Suite Size:                 | Suite 112 – 1,800 SF                                               |  |  |  |  |
| Utilities:                  | All Available,<br>200 Amp service                                  |  |  |  |  |
| Parking:                    | Ample                                                              |  |  |  |  |
| Center Anchor:              | Big Lots (30,625 SF)                                               |  |  |  |  |
| Traffic Count:              | 37,700 Vehicles Per Day                                            |  |  |  |  |