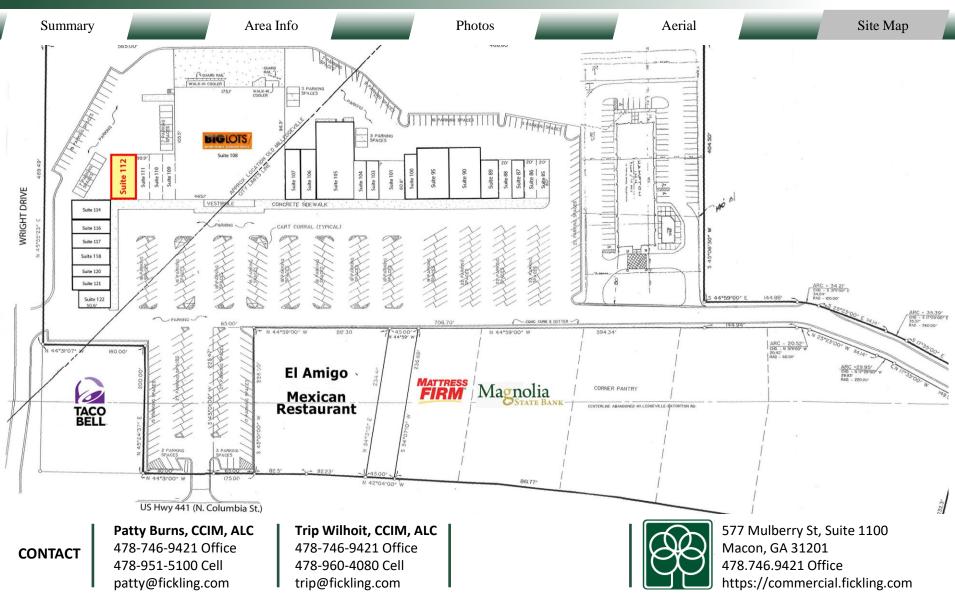

Site Map

| Summary                     | Area Info                                                          |  |  |  |  |
|-----------------------------|--------------------------------------------------------------------|--|--|--|--|
| <b>PROPERTY INFORMATION</b> |                                                                    |  |  |  |  |
| BUILDING                    |                                                                    |  |  |  |  |
| Property Address:           | 2485 North Columbia Street<br>Suite 112<br>Milledgeville, GA 31061 |  |  |  |  |
| County:                     | Baldwin                                                            |  |  |  |  |
| Total Size:                 | 79,025 SF                                                          |  |  |  |  |
| Suite Size:                 | Suite 112 – 1,800 SF                                               |  |  |  |  |
| Utilities:                  | All Available,<br>200 Amp service                                  |  |  |  |  |
| Parking:                    | Ample                                                              |  |  |  |  |
| Center Anchor:              | Big Lots (30,625 SF)                                               |  |  |  |  |
| Traffic Count:              | 37,700 Vehicles Per Day                                            |  |  |  |  |