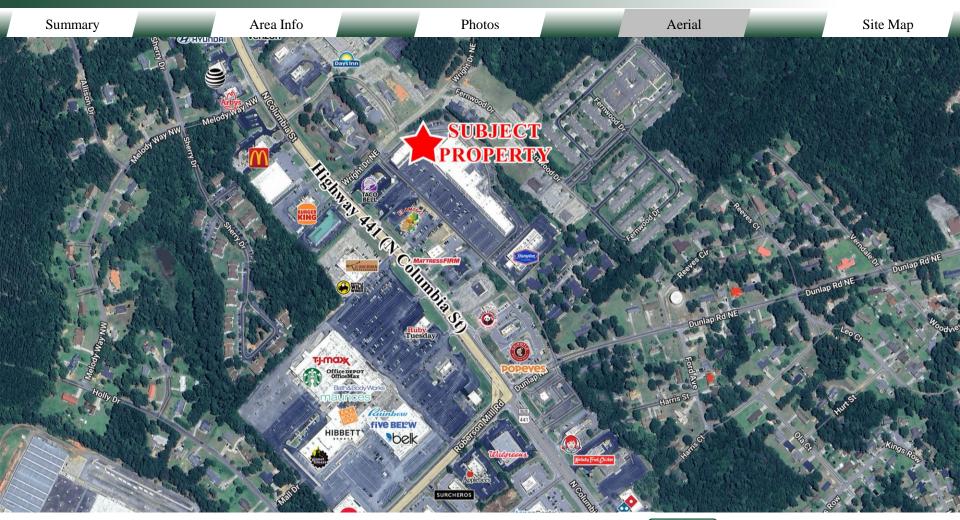

#### LOCATION

Located on a heavily-traveled retail corridor, Old Capitol Square shopping center has Big Lots, MyEyeDoctor, Ambrose Pediatric Dental & Surgery Center, and a nail salon. Directly across from the Milledgeville Mall, with Belk, TJ Maxx, OfficeMax, Starbucks, and Ruby Tuesday.

Surrounding neighbors include El Amigo, Mattress Firm, Taco Bell, Longhorn Steakhouse, Walgreens, Panda Express, Chipotle, Buffalo Wild Wings, Popeyes, Walmart, Lowe's, Hobby Lobby, PetSmart, Tractor Supply, Hibbett Sports, Food Depot, Ross, and many more retailers, restaurants, and businesses.