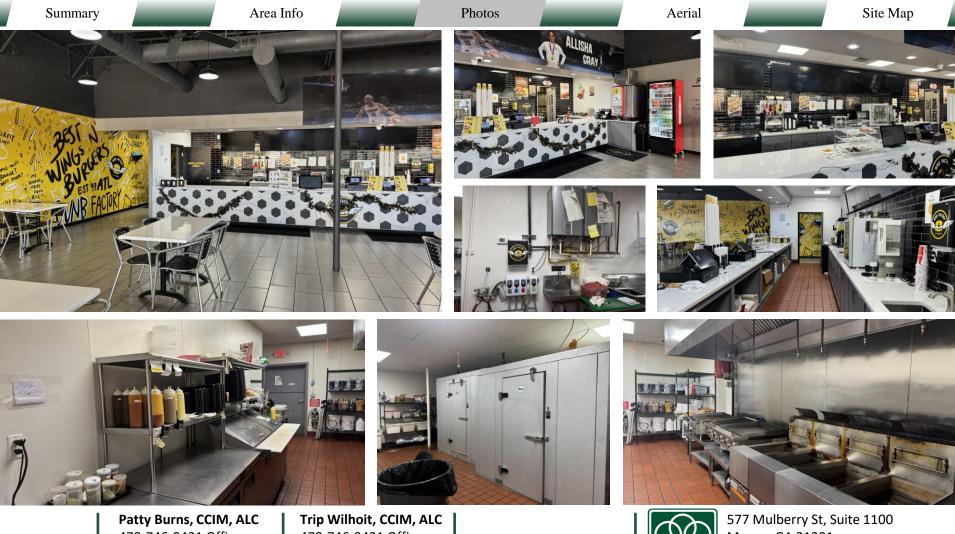

#### SUITE NOTES

Turnkey Operation For Sale! Owner is selling the successful business with all FF&E, including 2 new 7.5-ton HVAC units. Restaurant has been open 1+ year, and has been a great asset to Milledgeville and the shopping center. Financials available upon request. Lease term is 10 years, plus two (2) five-year options.