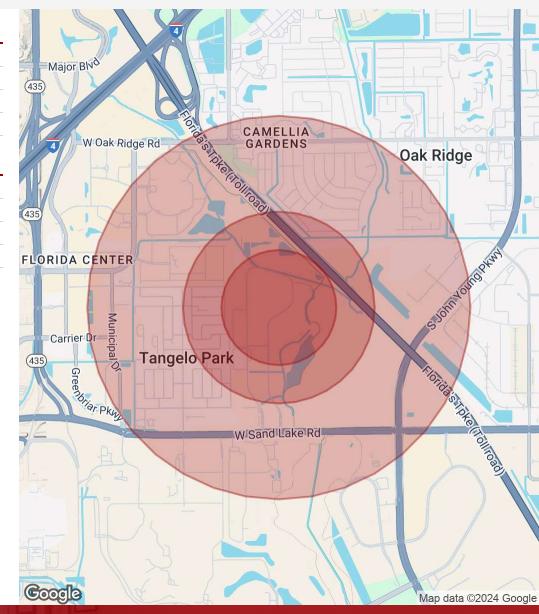

| DEMOGRAPHICS      | 0.3 MILES | 0.5 MILES | 1 MILE   |
|-------------------|-----------|-----------|----------|
| Total Households  | 20        | 312       | 2,582    |
| Total Population  | 63        | 1,000     | 8,171    |
| Average HH Income | \$62,107  | \$61,717  | \$57,090 |

| HOUSEHOLDS & INCOME | 0.3 MILES | 0.5 MILES | 1 MILE    |
|---------------------|-----------|-----------|-----------|
| Total Households    | 20        | 312       | 2,582     |
| # of Persons per HH | 3.1       | 3.2       | 3.2       |
| Average HH Income   | \$62,107  | \$61,717  | \$57,090  |
| Average House Value | \$279,735 | \$278,425 | \$250,745 |