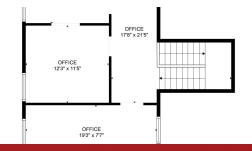

## **OFFERING SUMMARY**

| Lease Rate:      | \$18.50 SF/yr (NNN) |
|------------------|---------------------|
| Number of Units: | 1                   |
| Available SF:    | 1,357 SF            |
| Lot Size:        | 1,007 SF            |
| Building Size:   | 1,357 SF            |