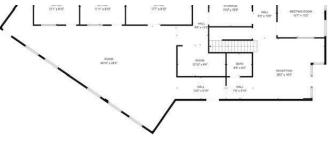

## **OFFERING SUMMARY**

| Lease Rate:      | \$18.50 SF/yr (NNN) |
|------------------|---------------------|
| Number of Units: | 1                   |
| Available SF:    | 1,357 SF            |
| Lot Size:        | 1,007 SF            |
| Building Size:   | 1,357 SF            |