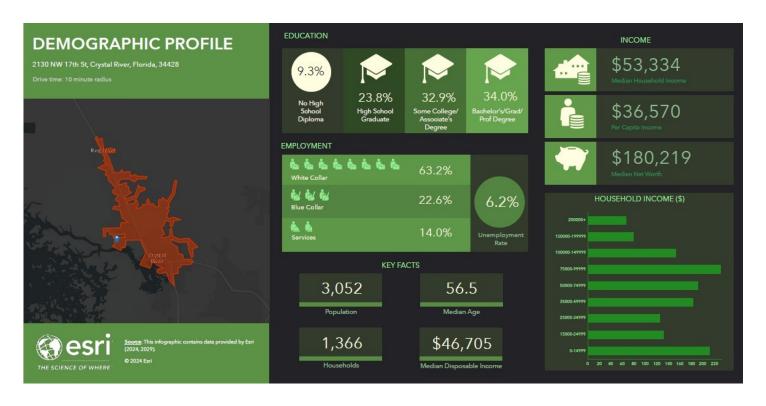

$249,000

2130 NW 17th Street Crystal River, FL 34428



#### Danny Smith, ALC, CCIM

 $\label{lem:smith} \mbox{Smith Realty, Inc.}$ 

11804 CR 201

Oxford, FL 34484

352-748-5656

Dannysmith@ccim.net

# **Map of Property**



## **Additional Photos**



### **Property Description**

A great piece of property located in the neighborhood of Woodland Estates in Crystal River. This property is mostly cleared with a few scattered trees. It would be a great location to build a home or use as a vacation property. Property has access to a deep-water canal which gives access to the Crystal River. Perfect location for boating, fishing, kayaking, and other water-related activities. There are many shopping and dining conveniences around. Come and get this property today.

## **Demographic Profile**



## **Drive Time Map**



#### **Drive Time Map**

2130 NW 17th Street, Crystal River, FL 34428



December 13, 2024