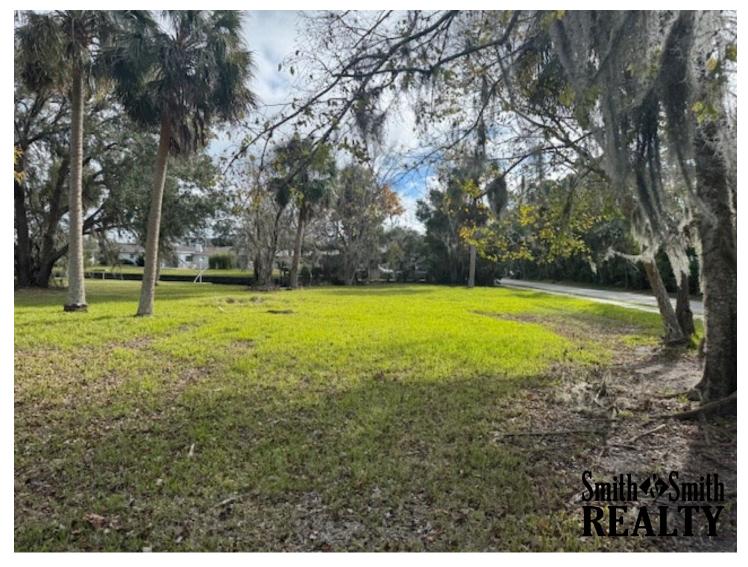

#### **For Sale**

- 0.30 Acres
- Woodland Estates Neighborhood
- Citrus County Alt Key: 1061334
- Residential Waterfront Zoning
- Mostly cleared, a few scattered trees
- Deep-water canal leading to the Crystal River

### **Property Description**

A great piece of property located in the neighborhood of Woodland Estates in Crystal River. This property is mostly cleared with a few scattered trees. It would be a great location to build a home or use as a vacation property. Property has access to a deep-water canal which gives access to the Crystal River. Perfect location for boating, fishing, kayaking, and other water-related activities. There are many shopping and dining conveniences around. Come and get this property today.