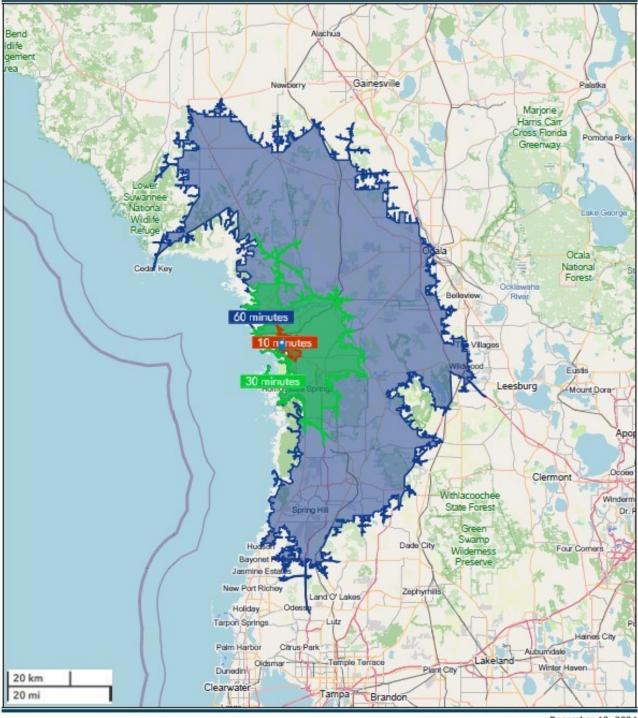

## **Drive Time Map**

#### **Drive Time Map**

2130 NW 17th Street, Crystal River, FL 34428

December 13, 2024