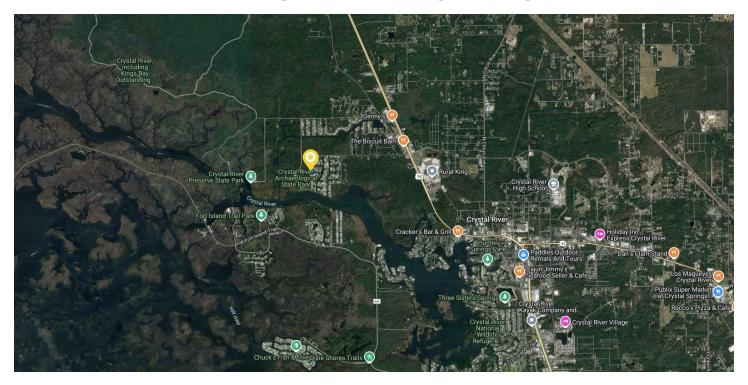

# **Map of Property**

## **Drive Time Map**

#### **Drive Time Map**

2130 NW 17th Street, Crystal River, FL 34428

December 13, 2024