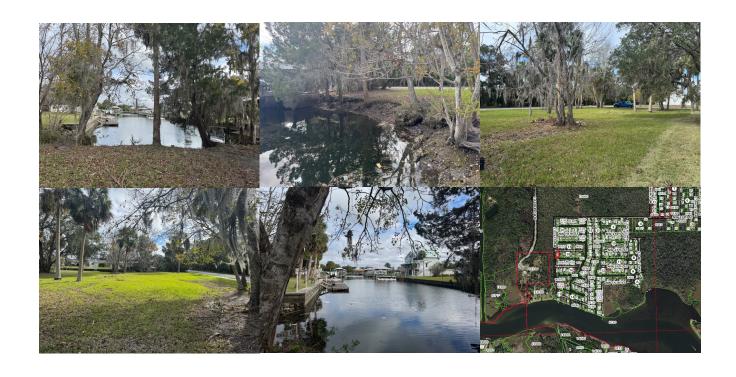

## **Additional Photos**

### **Property Description**

A great piece of property located in the neighborhood of Woodland Estates in Crystal River. This property is mostly cleared with a few scattered trees. It would be a great location to build a home or use as a vacation property. Property has access to a deep-water canal which gives access to the Crystal River. Perfect location for boating, fishing, kayaking, and other water-related activities. There are many shopping and dining conveniences around. Come and get this property today.